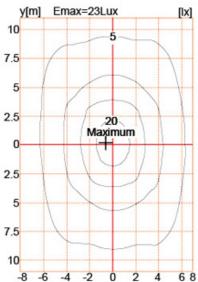

| -40 °C to +55 °C | >50,000hrs | RA>75 | 3000K-6500K |

| Product Code  | YMLED-6109(16) | YMLED-6109(20) | YMLED-6109(24) | YMLED-6109(28) |
|---------------|----------------|----------------|----------------|----------------|
| LED Qty       | 16pcs          | 20pcs          | 24pcs          | 28pcs          |
| Rated Power   | 35w            | 45w            | 55w            | 60w            |
| Luminous Flux | 3100-3300lm    | 3950-4200      | 4850-5200lm    | 5350-5700lm    |
| G.W/N.W       | 13.5/11.5kgs   | 13.5/11.5kgs   | 13.5/11.5kgs   | 13.5/11.5kgs   |
| Packing Size  | 655x655x760mm  | 655x655x760mm  | 655x655x760mm  | 655x655x760mm  |

#### **Product Photos**

# YMLED-6109



### **PRODUCT DIMENSIONS(MM)**



#### **PRODUCT DETAILS**



Polar Diagram







Type2







#### Packaging & Shipping ,Trade Terms:

#### Shipping

- 1. FedEx/DHL/UPS/TNT for samples, Door-to-Door,
- 2. By Air or by Sea for batch goods, for FCL; Airport/ Port receiving,
- 3. Customers specifying freight forwarders or negotiable shipping methods,
- 4. **Delivery Time**: 5-7 days for samples; 15-30 days for batch goods. **Payment Terms**

- 1. Payment: T/T, Western Union, MoneyGram, PayPal; 30% deposits; 70% balance before delivery,
- 2. MÓQ: 1pcs,
- 3. Warranty: 5years