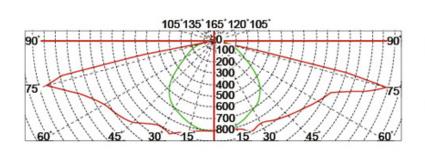

5        | -40 °C to +55 °C | >50,000hrs | RA>75 | 3000K-6500K |

| Product Code  | YMLED-6109(16) | YMLED-6109(20) | YMLED-6109(24) | YMLED-6109(28) |
|---------------|----------------|----------------|----------------|----------------|
| LED Qty       | 16pcs          | 20pcs          | 24pcs          | 28pcs          |
| Rated Power   | 35w            | 45w            | 55w            | 60w            |
| Luminous Flux | 3100-3300lm    | 3950-4200      | 4850-5200lm    | 5350-5700lm    |
| G.W/N.W       | 13.5/11.5kgs   | 13.5/11.5kgs   | 13.5/11.5kgs   | 13.5/11.5kgs   |
| Packing Size  | 655x655x760mm  | 655x655x760mm  | 655x655x760mm  | 655x655x760mm  |

#### **Product Photos**

# YMLED-6109



### **PRODUCT DIMENSIONS(MM)**



#### **PRODUCT DETAILS**



Polar Diagram







Type2







#### Packaging & Shipping ,Trade Terms:

#### Shipping

- 1. FedEx/DHL/UPS/TNT for samples, Door-to-Door,
- 2. By Air or by Sea for batch goods, for FCL; Airport/ Port receiving,
- 3. Customers specifying freight forwarders or negotiable shipping methods,
- 4. **Delivery Time**: 5-7 days for samples; 15-30 days for batch goods. **Payment Terms**

- 1. Payment: T/T, Western Union, MoneyGram, PayPal; 30% deposits; 70% balance before delivery,
- 2. MÓQ: 1pcs,
- 3. Warranty: 5years