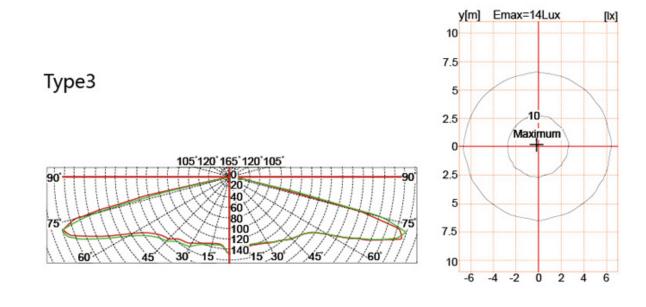

| -40 °C to +55 °C | >50,000hrs | RA>75 | 3000K-6500K |

| Product Code  | YMLED-6109(16) | YMLED-6109(20) | YMLED-6109(24) | YMLED-6109(28) |
|---------------|----------------|----------------|----------------|----------------|
| LED Qty       | 16pcs          | 20pcs          | 24pcs          | 28pcs          |
| Rated Power   | 35w            | 45w            | 55w            | 60w            |
| Luminous Flux | 3100-3300lm    | 3950-4200      | 4850-5200lm    | 5350-5700lm    |
| G.W/N.W       | 13.5/11.5kgs   | 13.5/11.5kgs   | 13.5/11.5kgs   | 13.5/11.5kgs   |
| Packing Size  | 655x655x760mm  | 655x655x760mm  | 655x655x760mm  | 655x655x760mm  |

#### **Product Photos**

# YMLED-6109



### **PRODUCT DIMENSIONS(MM)**



#### **PRODUCT DETAILS**



Polar Diagram







Type2







#### Packaging & Shipping ,Trade Terms:

#### Shipping

- 1. FedEx/DHL/UPS/TNT for samples, Door-to-Door,
- 2. By Air or by Sea for batch goods, for FCL; Airport/ Port receiving,
- 3. Customers specifying freight forwarders or negotiable shipping methods,
- 4. **Delivery Time**: 5-7 days for samples; 15-30 days for batch goods. **Payment Terms**

- 1. Payment: T/T, Western Union, MoneyGram, PayPal; 30% deposits; 70% balance before delivery,
- 2. MÓQ: 1pcs,
- 3. Warranty: 5years