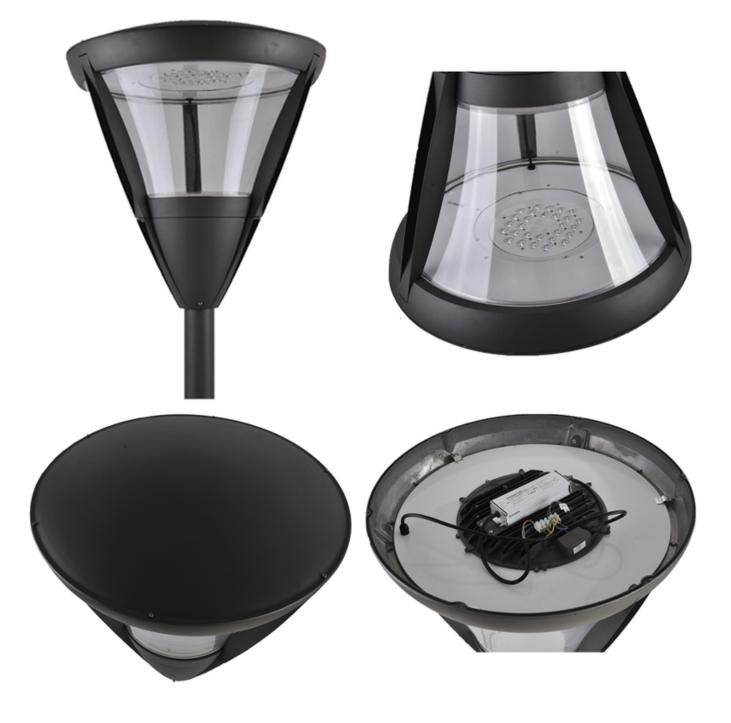

r>50/60HZ | 700mA       | >0.95        | -40 °C to +55 °C | >50,000hrs | RA>75 | 3000K-6500K |

| Product Code  | YMLED-6109(16) | YMLED-6109(20) | YMLED-6109(24) | YMLED-6109(28) |
|---------------|----------------|----------------|----------------|----------------|
| LED Qty       | 16pcs          | 20pcs          | 24pcs          | 28pcs          |
| Rated Power   | 35w            | 45w            | 55w            | 60w            |
| Luminous Flux | 3100-3300lm    | 3950-4200      | 4850-5200lm    | 5350-5700lm    |
| G.W/N.W       | 13.5/11.5kgs   | 13.5/11.5kgs   | 13.5/11.5kgs   | 13.5/11.5kgs   |
| Packing Size  | 655x655x760mm  | 655x655x760mm  | 655x655x760mm  | 655x655x760mm  |

#### **Product Photos**

# YMLED-6109



### **PRODUCT DIMENSIONS(MM)**



#### **PRODUCT DETAILS**



Polar Diagram







Type2







#### Packaging & Shipping ,Trade Terms:

#### Shipping

- 1. FedEx/DHL/UPS/TNT for samples, Door-to-Door,
- 2. By Air or by Sea for batch goods, for FCL; Airport/ Port receiving,
- 3. Customers specifying freight forwarders or negotiable shipping methods,
- 4. **Delivery Time**: 5-7 days for samples; 15-30 days for batch goods. **Payment Terms**

- 1. Payment: T/T, Western Union, MoneyGram, PayPal; 30% deposits; 70% balance before delivery,
- 2. MÓQ: 1pcs,
- 3. Warranty: 5years