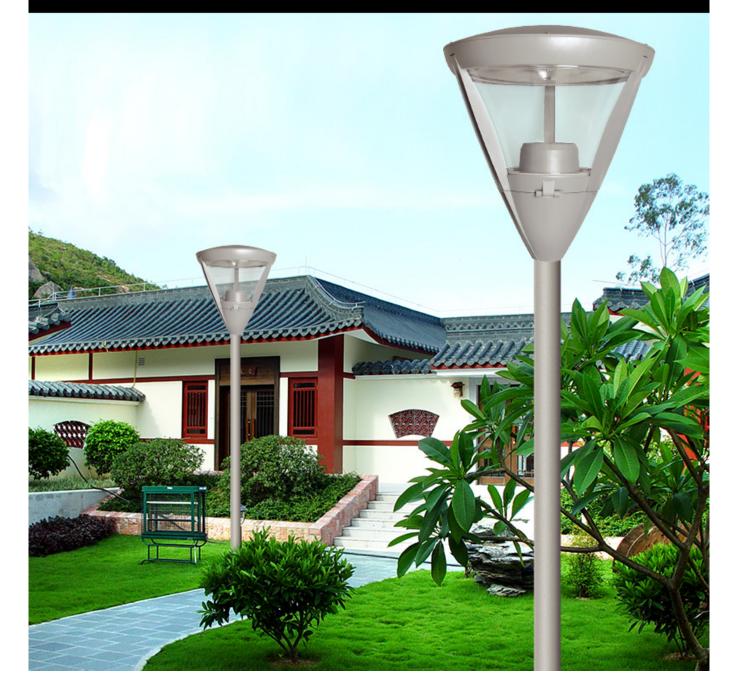

-------|-------|-------------|
| Class I          | 120-277V<br>50/60HZ | 700mA       | >0.95        | -40 °C to +55 °C | >50,000hrs | RA>75 | 3000K-6500K |

| Product Code  | YMLED-6109(16) | YMLED-6109(20) | YMLED-6109(24) | YMLED-6109(28) |
|---------------|----------------|----------------|----------------|----------------|
| LED Qty       | 16pcs          | 20pcs          | 24pcs          | 28pcs          |
| Rated Power   | 35w            | 45w            | 55w            | 60w            |
| Luminous Flux | 3100-3300lm    | 3950-4200      | 4850-5200lm    | 5350-5700lm    |
| G.W/N.W       | 13.5/11.5kgs   | 13.5/11.5kgs   | 13.5/11.5kgs   | 13.5/11.5kgs   |
| Packing Size  | 655x655x760mm  | 655x655x760mm  | 655x655x760mm  | 655x655x760mm  |

#### **Product Photos**

# YMLED-6109



### **PRODUCT DIMENSIONS(MM)**



#### **PRODUCT DETAILS**



Polar Diagram







Type2







#### Packaging & Shipping ,Trade Terms:

#### Shipping

- 1. FedEx/DHL/UPS/TNT for samples, Door-to-Door,
- 2. By Air or by Sea for batch goods, for FCL; Airport/ Port receiving,
- 3. Customers specifying freight forwarders or negotiable shipping methods,
- 4. **Delivery Time**: 5-7 days for samples; 15-30 days for batch goods. **Payment Terms**

- 1. Payment: T/T, Western Union, MoneyGram, PayPal; 30% deposits; 70% balance before delivery,
- 2. MÓQ: 1pcs,
- 3. Warranty: 5years