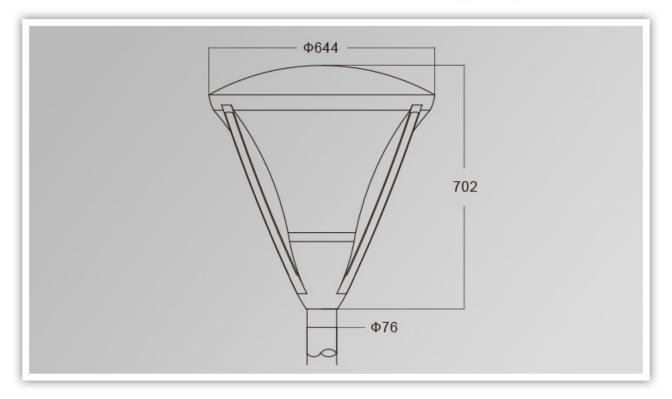

lass I          | 120-277V<br>50/60HZ | 700mA       | >0.95        | -40 °C to +55 °C | >50,000hrs | RA>75 | 3000K-6500K |

| Product Code  | YMLED-6109(16) | YMLED-6109(20) | YMLED-6109(24) | YMLED-6109(28) |
|---------------|----------------|----------------|----------------|----------------|
| LED Qty       | 16pcs          | 20pcs          | 24pcs          | 28pcs          |
| Rated Power   | 35w            | 45w            | 55w            | 60w            |
| Luminous Flux | 3100-3300lm    | 3950-4200      | 4850-5200lm    | 5350-5700lm    |
| G.W/N.W       | 13.5/11.5kgs   | 13.5/11.5kgs   | 13.5/11.5kgs   | 13.5/11.5kgs   |
| Packing Size  | 655x655x760mm  | 655x655x760mm  | 655x655x760mm  | 655x655x760mm  |

#### **Product Photos**

# YMLED-6109



### **PRODUCT DIMENSIONS(MM)**



#### **PRODUCT DETAILS**



Polar Diagram







Type2







#### Packaging & Shipping ,Trade Terms:

#### Shipping

- 1. FedEx/DHL/UPS/TNT for samples, Door-to-Door,
- 2. By Air or by Sea for batch goods, for FCL; Airport/ Port receiving,
- 3. Customers specifying freight forwarders or negotiable shipping methods,
- 4. **Delivery Time**: 5-7 days for samples; 15-30 days for batch goods. **Payment Terms**

- 1. Payment: T/T, Western Union, MoneyGram, PayPal; 30% deposits; 70% balance before delivery,
- 2. MÓQ: 1pcs,
- 3. Warranty: 5years