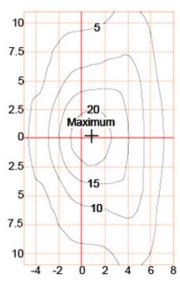

| >0.95        | -40 °C to +55 °C | >50,000hrs | RA>75 | 3000K-6500K |

| Product Code  | YMLED-6109(16) | YMLED-6109(20) | YMLED-6109(24) | YMLED-6109(28) |
|---------------|----------------|----------------|----------------|----------------|
| LED Qty       | 16pcs          | 20pcs          | 24pcs          | 28pcs          |
| Rated Power   | 35w            | 45w            | 55w            | 60w            |
| Luminous Flux | 3100-3300lm    | 3950-4200      | 4850-5200lm    | 5350-5700lm    |
| G.W/N.W       | 13.5/11.5kgs   | 13.5/11.5kgs   | 13.5/11.5kgs   | 13.5/11.5kgs   |
| Packing Size  | 655x655x760mm  | 655x655x760mm  | 655x655x760mm  | 655x655x760mm  |

#### **Product Photos**

# YMLED-6109



### **PRODUCT DIMENSIONS(MM)**



#### **PRODUCT DETAILS**



Polar Diagram







Type2







#### Packaging & Shipping ,Trade Terms:

#### Shipping

- 1. FedEx/DHL/UPS/TNT for samples, Door-to-Door,
- 2. By Air or by Sea for batch goods, for FCL; Airport/ Port receiving,
- 3. Customers specifying freight forwarders or negotiable shipping methods,
- 4. **Delivery Time**: 5-7 days for samples; 15-30 days for batch goods. **Payment Terms**

- 1. Payment: T/T, Western Union, MoneyGram, PayPal; 30% deposits; 70% balance before delivery,
- 2. MÓQ: 1pcs,
- 3. Warranty: 5years