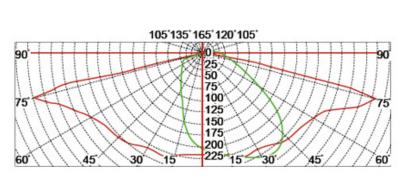

| >0.95        | -40 °C to +55 °C | >50,000hrs | RA>75 | 3000K-6500K |

| Product Code  | YMLED-6109(16) | YMLED-6109(20) | YMLED-6109(24) | YMLED-6109(28) |
|---------------|----------------|----------------|----------------|----------------|
| LED Qty       | 16pcs          | 20pcs          | 24pcs          | 28pcs          |
| Rated Power   | 35w            | 45w            | 55w            | 60w            |
| Luminous Flux | 3100-3300lm    | 3950-4200      | 4850-5200lm    | 5350-5700lm    |
| G.W/N.W       | 13.5/11.5kgs   | 13.5/11.5kgs   | 13.5/11.5kgs   | 13.5/11.5kgs   |
| Packing Size  | 655x655x760mm  | 655x655x760mm  | 655x655x760mm  | 655x655x760mm  |

#### **Product Photos**

# YMLED-6109



### **PRODUCT DIMENSIONS(MM)**



#### **PRODUCT DETAILS**



Polar Diagram







Type2







#### Packaging & Shipping ,Trade Terms:

#### Shipping

- 1. FedEx/DHL/UPS/TNT for samples, Door-to-Door,
- 2. By Air or by Sea for batch goods, for FCL; Airport/ Port receiving,
- 3. Customers specifying freight forwarders or negotiable shipping methods,
- 4. **Delivery Time**: 5-7 days for samples; 15-30 days for batch goods. **Payment Terms**

- 1. Payment: T/T, Western Union, MoneyGram, PayPal; 30% deposits; 70% balance before delivery,
- 2. MÓQ: 1pcs,
- 3. Warranty: 5years