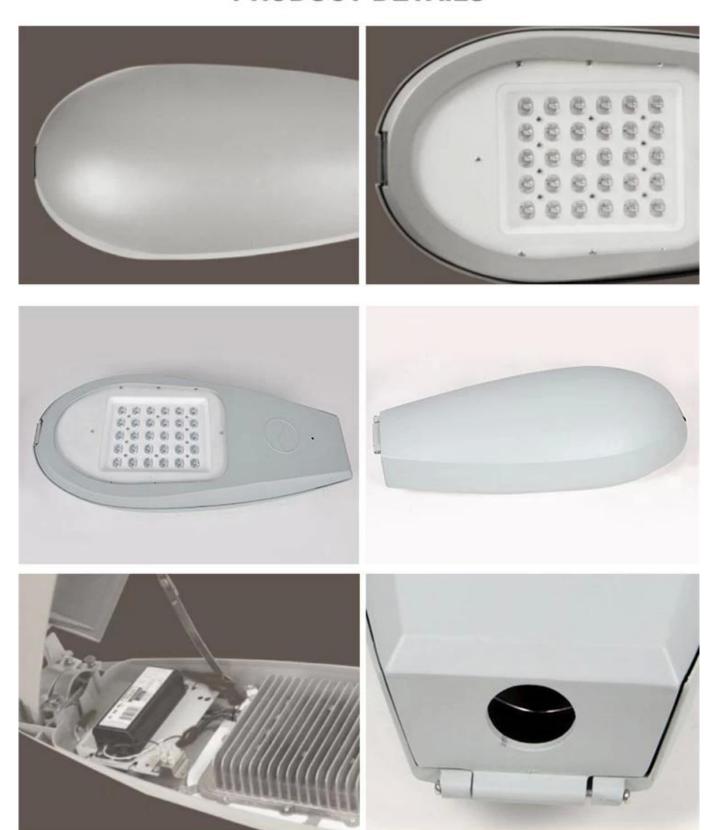

---------------|---------------------|-------------|--------------|------------------|------------|-------|-------------|
| Class I          | 120-277V<br>50/60HZ | 700mA       | >0.95        | -40 °C to +55 °C | >50,000hrs | RA>75 | 3000K-6500K |

| Product Code  | YMLED-6404(15) | YMLED-6404(20) | YMLED-6404(25) |
|---------------|----------------|----------------|----------------|
| LED Qty       | 15pcs          | 20pcs          | 25pcs          |
| Rated Power   | 30w            | 45w            | 55w            |
| Luminous Flux | 2750-2940lm    | 4150-4400lm    | 5000-5390lm    |
| G.W/N.W       | 7.2/6.2kgs     | 7.2/6.2kgs     | 7.2/6.2kgs     |
| Packing Size  | 670x305x200mm  | 670x305x200mm  | 670x305x200mm  |

### **Product Photos**

# **YMLED-6404**



# **PRODUCT DETAILS**







## **POLAR DIAGRAM**



### PRODUCT DIMENSIONS(MM)





## Packaging & Shipping ,Trade Terms:

- **Shipping**1. **FedEx/DHL/UPS/TNT** for **samples**, Door-to-Door,
- 2. By Air or by Sea for batch goods, for FCL; Airport/ Port receiving,
- 3. Customers specifying freight forwarders or negotiable shipping methods,
- 4. **Delivery Time**: 5-7 days for samples; 15-30 days for batch goods. **Payment Terms**

- 1. Payment: T/T, Western Union, MoneyGram, PayPal; 30% deposits; 70% balance before delivery,
- 2. MÓQ: 1pcs,
- 3. Warranty: 5 years