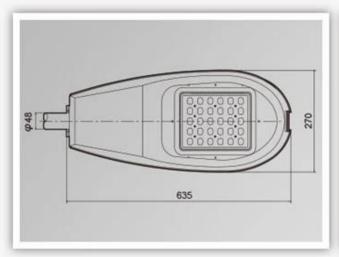

--------|------------------|------------|-------|-------------|
| Class I          | 120-277V<br>50/60HZ | 700mA       | >0.95        | -40 °C to +55 °C | >50,000hrs | RA>75 | 3000K-6500K |

| Product Code  | YMLED-6404(15) | YMLED-6404(20) | YMLED-6404(25) |
|---------------|----------------|----------------|----------------|
| LED Qty       | 15pcs          | 20pcs          | 25pcs          |
| Rated Power   | 30w            | 45w            | 55w            |
| Luminous Flux | 2750-2940lm    | 4150-4400lm    | 5000-5390lm    |
| G.W/N.W       | 7.2/6.2kgs     | 7.2/6.2kgs     | 7.2/6.2kgs     |
| Packing Size  | 670x305x200mm  | 670x305x200mm  | 670x305x200mm  |

### **Product Photos**

# **YMLED-6404**



# **PRODUCT DETAILS**







## **POLAR DIAGRAM**



### PRODUCT DIMENSIONS(MM)





## Packaging & Shipping ,Trade Terms:

- **Shipping**1. **FedEx/DHL/UPS/TNT** for **samples**, Door-to-Door,
- 2. By Air or by Sea for batch goods, for FCL; Airport/ Port receiving,
- 3. Customers specifying freight forwarders or negotiable shipping methods,
- 4. **Delivery Time**: 5-7 days for samples; 15-30 days for batch goods. **Payment Terms**

- 1. Payment: T/T, Western Union, MoneyGram, PayPal; 30% deposits; 70% balance before delivery,
- 2. MÓQ: 1pcs,
- 3. Warranty: 5 years