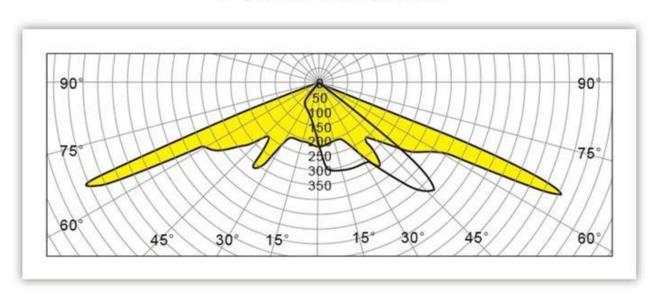

---------|-------------|--------------|------------------|------------|-------|-------------|
| Class I          | 120-277V<br>50/60HZ | 700mA       | >0.95        | -40 °C to +55 °C | >50,000hrs | RA>75 | 3000K-6500K |

| Product Code  | YMLED-6404(15) | YMLED-6404(20) | YMLED-6404(25) |
|---------------|----------------|----------------|----------------|
| LED Qty       | 15pcs          | 20pcs          | 25pcs          |
| Rated Power   | 30w            | 45w            | 55w            |
| Luminous Flux | 2750-2940lm    | 4150-4400lm    | 5000-5390lm    |
| G.W/N.W       | 7.2/6.2kgs     | 7.2/6.2kgs     | 7.2/6.2kgs     |
| Packing Size  | 670x305x200mm  | 670x305x200mm  | 670x305x200mm  |

### **Product Photos**

# **YMLED-6404**



# **PRODUCT DETAILS**







## **POLAR DIAGRAM**



### PRODUCT DIMENSIONS(MM)





## Packaging & Shipping ,Trade Terms:

- **Shipping**1. **FedEx/DHL/UPS/TNT** for **samples**, Door-to-Door,
- 2. By Air or by Sea for batch goods, for FCL; Airport/ Port receiving,
- 3. Customers specifying freight forwarders or negotiable shipping methods,
- 4. **Delivery Time**: 5-7 days for samples; 15-30 days for batch goods. **Payment Terms**

- 1. Payment: T/T, Western Union, MoneyGram, PayPal; 30% deposits; 70% balance before delivery,
- 2. MÓQ: 1pcs,
- 3. Warranty: 5 years