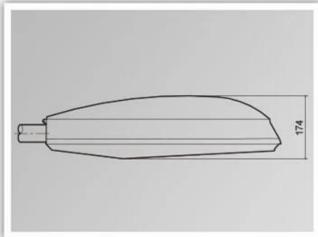

------|------------------|------------|-------|-------------|
| Class I          | 120-277V<br>50/60HZ | 700mA       | >0.95        | -40 °C to +55 °C | >50,000hrs | RA>75 | 3000K-6500K |

| Product Code  | YMLED-6404(15) | YMLED-6404(20) | YMLED-6404(25) |
|---------------|----------------|----------------|----------------|
| LED Qty       | 15pcs          | 20pcs          | 25pcs          |
| Rated Power   | 30w            | 45w            | 55w            |
| Luminous Flux | 2750-2940lm    | 4150-4400lm    | 5000-5390lm    |
| G.W/N.W       | 7.2/6.2kgs     | 7.2/6.2kgs     | 7.2/6.2kgs     |
| Packing Size  | 670x305x200mm  | 670x305x200mm  | 670x305x200mm  |

### **Product Photos**

# **YMLED-6404**



# **PRODUCT DETAILS**







## **POLAR DIAGRAM**



### PRODUCT DIMENSIONS(MM)





## Packaging & Shipping ,Trade Terms:

- **Shipping**1. **FedEx/DHL/UPS/TNT** for **samples**, Door-to-Door,
- 2. By Air or by Sea for batch goods, for FCL; Airport/ Port receiving,
- 3. Customers specifying freight forwarders or negotiable shipping methods,
- 4. **Delivery Time**: 5-7 days for samples; 15-30 days for batch goods. **Payment Terms**

- 1. Payment: T/T, Western Union, MoneyGram, PayPal; 30% deposits; 70% balance before delivery,
- 2. MÓQ: 1pcs,
- 3. Warranty: 5 years