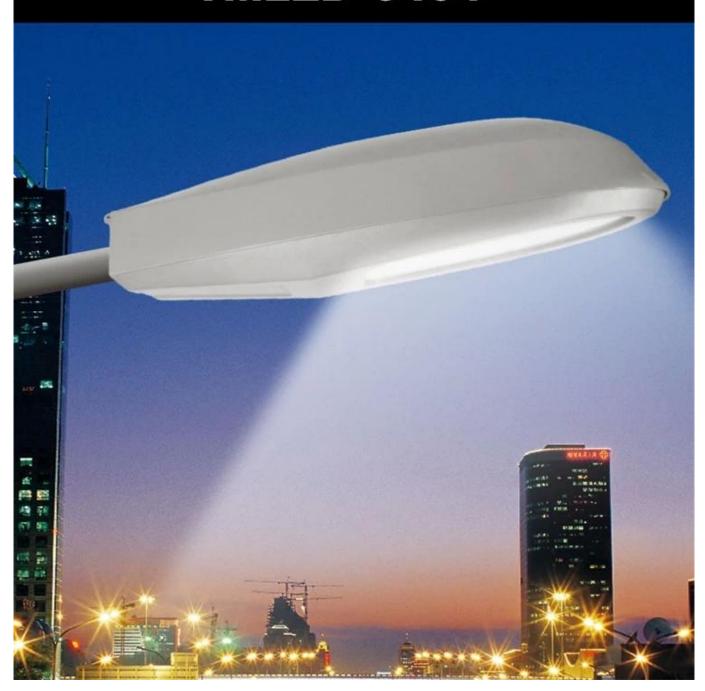

# **YMLED-6404**

# What is the details of our <u>LED Street light</u>?

Whole body die cast aluminum housing **Double photom**num diffuser technology Supper white toughened glass