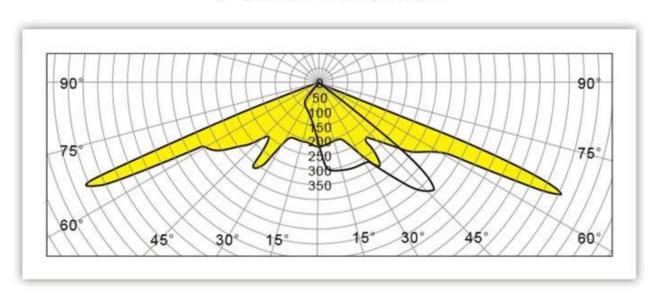

------------|--------------------------|
| Class I          | 120-277V<br>50 \\\/60 Hz | 700 mA      | & Amp; 0.95  | -40 ° C to + 55 (C) | & Gt; 50,000<br>hours | R & gt;<br>75 | 3000 k-6500 k            |

| Article code | YMLED-6404 (15) | YMLED-6404 (20) | YMLED-6404 (25) |
|--------------|-----------------|-----------------|-----------------|
| LED number   | 15              | 20pcs           | 25              |
| rated power  | 30 watt         | 45 watt         | 55 Watt         |
| Flux         | 2750-2940lm     | 4150-4400lm     | 5000-5390lm     |
| GW \\\/N. W  | 7.2 \\\/6.2 kgs | 7.2 \\\/6.2 kgs | 7.2 \\\/6.2 kgs |
| PACK SIZE    | 670x305x200mm   | 670x305x200mm   | 670x305x200mm   |

### Product photo\'s

# **YMLED-6404**



# **PRODUCT DETAILS**







### **POLAR DIAGRAM**



# PRODUCT DIMENSIONS(MM)