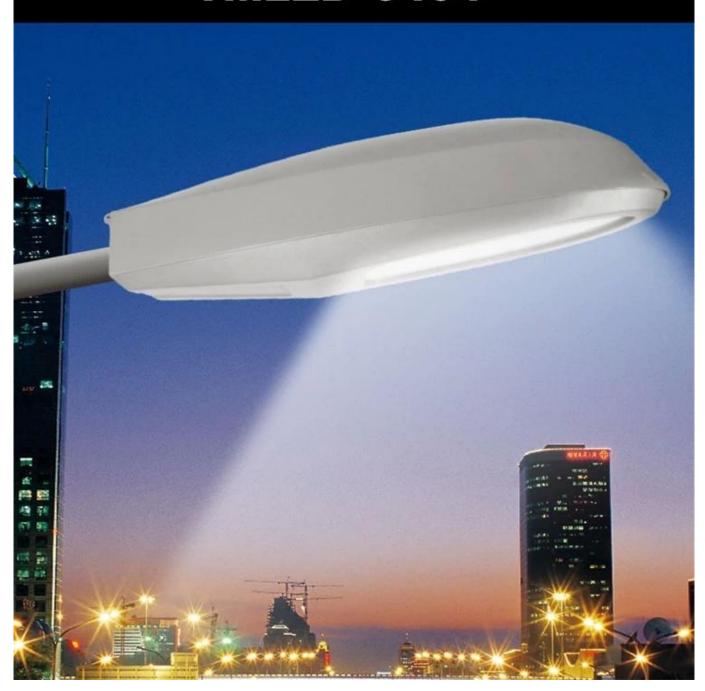

# **YMLED-6404**

## What are the details of our LED Lighting?

Cast aluminum bodywork **Double photom**NUM Technology diffusion

Dinner white glass