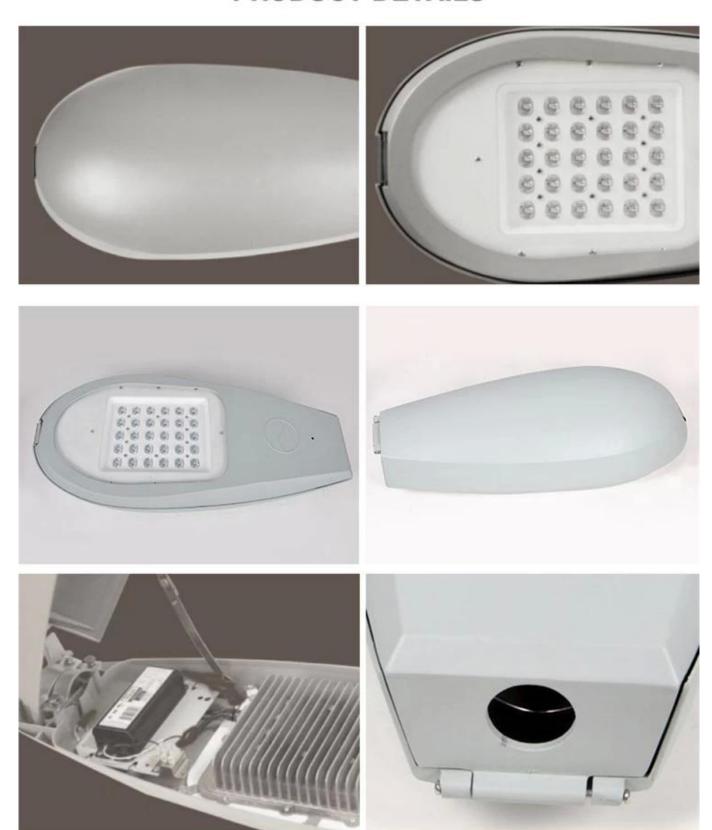

-|-----------------------|---------------|--------------------------|
| Class I          | 120-277V<br>50 \\\/60 Hz | 700 mA      | & Amp; 0.95  | -40 ° C to + 55 (C) | & Gt; 50,000<br>hours | R & gt;<br>75 | 3000 k-6500 k            |

| Article code | YMLED-6404 (15) | YMLED-6404 (20) | YMLED-6404 (25) |
|--------------|-----------------|-----------------|-----------------|
| LED number   | 15              | 20pcs           | 25              |
| rated power  | 30 watt         | 45 watt         | 55 Watt         |
| Flux         | 2750-2940lm     | 4150-4400lm     | 5000-5390lm     |
| GW \\\/N. W  | 7.2 \\\/6.2 kgs | 7.2 \\\/6.2 kgs | 7.2 \\\/6.2 kgs |
| PACK SIZE    | 670x305x200mm   | 670x305x200mm   | 670x305x200mm   |

### Product photo\'s

# **YMLED-6404**



# **PRODUCT DETAILS**







### **POLAR DIAGRAM**



# PRODUCT DIMENSIONS(MM)