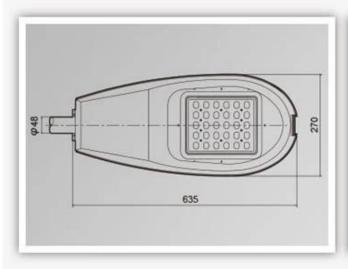

-----------|
| Class I          | 120-277V<br>50 \\\/60 Hz | 700 mA      | & Amp; 0.95  | -40 ° C to + 55 (C) | & Gt; 50,000<br>hours | R & gt;<br>75 | 3000 k-6500 k            |

| Article code | YMLED-6404 (15) | YMLED-6404 (20) | YMLED-6404 (25) |
|--------------|-----------------|-----------------|-----------------|
| LED number   | 15              | 20pcs           | 25              |
| rated power  | 30 watt         | 45 watt         | 55 Watt         |
| Flux         | 2750-2940lm     | 4150-4400lm     | 5000-5390lm     |
| GW \\\/N. W  | 7.2 \\\/6.2 kgs | 7.2 \\\/6.2 kgs | 7.2 \\\/6.2 kgs |
| PACK SIZE    | 670x305x200mm   | 670x305x200mm   | 670x305x200mm   |

### Product photo\'s

# **YMLED-6404**



# **PRODUCT DETAILS**







### **POLAR DIAGRAM**



# PRODUCT DIMENSIONS(MM)