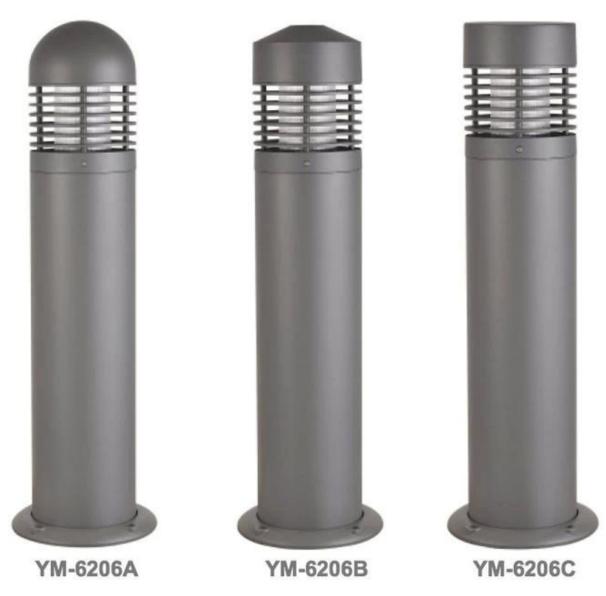

# What is the details of our <u>Garden Bollard light</u>?

Die cast aluminum housing, surface treatment for electrostaic power coating UV-stop PC lamp cover Sealed lamp housing

# What is the Specifications of our Garden light?

| Ins | sulation class | Power supply    | Protection grade | Corronsion-proof capability | Working Ambient  | Lamp holder | Max power |
|-----|----------------|-----------------|------------------|-----------------------------|------------------|-------------|-----------|
|     | Class I        | 220V<br>50/60HZ | IP65             | Class II                    | -35 °C to +45 °C | E27         | 35W       |

## **Product Photos**

# YMLED-6206A



# **PRODUCT DIMENSIONS(MM)**



# **PRODUCT DETAILS**



### Packaging & Shipping ,Trade Terms:

- Shipping 1. FedEx/DHL/UPS/TNT for samples, Door-to-Door,
- 2. By Air or by Sea for batch goods, for FCL; Airport/ Port receiving,
- 3. Customers specifying freight forwarders or negotiable shipping methods,
- 4. **Delivery Time**: 5-7 days for samples; 15-30 days for batch goods. **Payment Terms**

- 1. Payment: T/T, Western Union, MoneyGram, PayPal; 30% deposits; 70% balance before delivery,
- 2. MÓQ: 1pcs,
- 3. Warranty: 5years