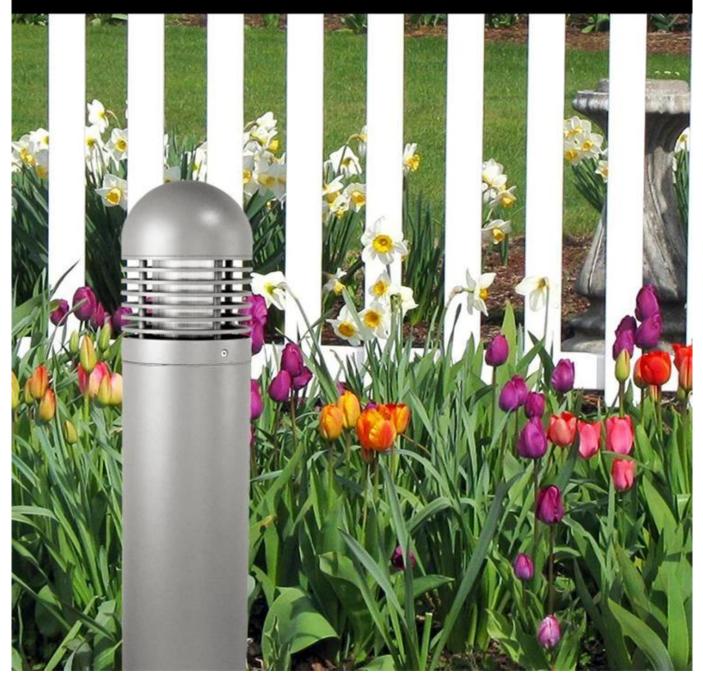

# What is the details of our <u>Garden Bollard light</u>?

Die cast aluminum housing, surface treatment for electrostaic power coating UV-stop PC lamp cover Sealed lamp housing

# What is the Specifications of our Garden light?

| Ins | sulation class | Power supply    | Protection grade | Corronsion-proof capability | Working Ambient  | Lamp holder | Max power |
|-----|----------------|-----------------|------------------|-----------------------------|------------------|-------------|-----------|
|     | Class I        | 220V<br>50/60HZ | IP65             | Class II                    | -35 °C to +45 °C | E27         | 35W       |

## **Product Photos**

# YMLED-6206A



# **PRODUCT DIMENSIONS(MM)**



# **PRODUCT DETAILS**



### Packaging & Shipping ,Trade Terms:

- Shipping 1. FedEx/DHL/UPS/TNT for samples, Door-to-Door,
- 2. By Air or by Sea for batch goods, for FCL; Airport/ Port receiving,
- 3. Customers specifying freight forwarders or negotiable shipping methods,
- 4. **Delivery Time**: 5-7 days for samples; 15-30 days for batch goods. **Payment Terms**

- 1. Payment: T/T, Western Union, MoneyGram, PayPal; 30% deposits; 70% balance before delivery,
- 2. MÓQ: 1pcs,
- 3. Warranty: 5years