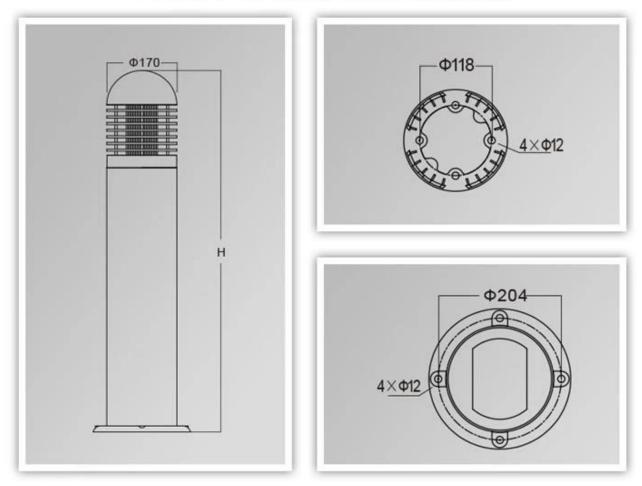

# What is the details of our <u>Garden Bollard light</u>?

Die cast aluminum housing, surface treatment for electrostaic power coating UV-stop PC lamp cover Sealed lamp housing

# What is the Specifications of our Garden light?

| Ins | sulation class | Power supply    | Protection grade | Corronsion-proof capability | Working Ambient  | Lamp holder | Max power |
|-----|----------------|-----------------|------------------|-----------------------------|------------------|-------------|-----------|
|     | Class I        | 220V<br>50/60HZ | IP65             | Class II                    | -35 °C to +45 °C | E27         | 35W       |

## **Product Photos**

# YMLED-6206A



# **PRODUCT DIMENSIONS(MM)**



# **PRODUCT DETAILS**



### Packaging & Shipping ,Trade Terms:

- Shipping 1. FedEx/DHL/UPS/TNT for samples, Door-to-Door,
- 2. By Air or by Sea for batch goods, for FCL; Airport/ Port receiving,
- 3. Customers specifying freight forwarders or negotiable shipping methods,
- 4. **Delivery Time**: 5-7 days for samples; 15-30 days for batch goods. **Payment Terms**

- 1. Payment: T/T, Western Union, MoneyGram, PayPal; 30% deposits; 70% balance before delivery,
- 2. MÓQ: 1pcs,
- 3. Warranty: 5years