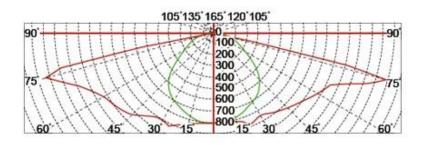

-----|--------------|------------------|------------|-------|-------------|
| Class I          | 120-277V<br>50/60HZ | 700mA       | >0.95        | -40 °C to +55 °C | >50,000hrs | RA>75 | 3000K-6500K |

| Product Code  | YMLED-6136(15) | YMLED-6136(20) | YMLED-6136(25) |
|---------------|----------------|----------------|----------------|
| LED Qty       | 15pcs          | 20pcs          | 25pcs          |
| Rated Power   | 30w            | 45w            | 55w            |
| Luminous Flux | 2750-2940lm    | 4150-4400lm    | 5000-5390lm    |
| G.W/N.W       | 9/8kgs         | 9/8kgs         | 9/8kgs         |
| Packing Size  | 410x410x875mm  | 410x410x875mm  | 410x410x875mm  |

## **Product Photos**



# PRODUCT DETAILS





# PRODUCT DIMENSIONS(MM)



### Polar Diagram

Type1





Type2





Type3





## Packaging & Shipping ,Trade Terms:

### **Shipping**

- 1. FedEx/DHL/UPS/TNT for samples, Door-to-Door,
- 2. By Air or by Sea for batch goods, for FCL; Airport/ Port receiving,
- 3. Customers specifying freight forwarders or negotiable shipping methods,
- 4. **Delivery Time**: 5-7 days for samples; 15-30 days for batch goods.

#### **Payment Terms**

- 1. Payment: T/T, Western Union, MoneyGram, PayPal; 30% deposits; 70% balance before delivery,
- 2. MÓQ: **1pcs**,
- 3. Warranty: 5years