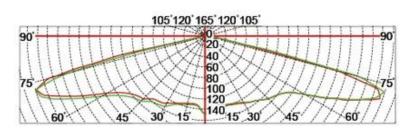

---------|------------------|------------|-------|-------------|
| Class I          | 120-277V<br>50/60HZ | 700mA       | >0.95        | -40 °C to +55 °C | >50,000hrs | RA>75 | 3000K-6500K |

| Product Code  | YMLED-6136(15) | YMLED-6136(20) | YMLED-6136(25) |
|---------------|----------------|----------------|----------------|
| LED Qty       | 15pcs          | 20pcs          | 25pcs          |
| Rated Power   | 30w            | 45w            | 55w            |
| Luminous Flux | 2750-2940lm    | 4150-4400lm    | 5000-5390lm    |
| G.W/N.W       | 9/8kgs         | 9/8kgs         | 9/8kgs         |
| Packing Size  | 410x410x875mm  | 410x410x875mm  | 410x410x875mm  |

## **Product Photos**



# PRODUCT DETAILS





# PRODUCT DIMENSIONS(MM)



### Polar Diagram

Type1





Type2





Type3





## Packaging & Shipping ,Trade Terms:

### **Shipping**

- 1. FedEx/DHL/UPS/TNT for samples, Door-to-Door,
- 2. By Air or by Sea for batch goods, for FCL; Airport/ Port receiving,
- 3. Customers specifying freight forwarders or negotiable shipping methods,
- 4. **Delivery Time**: 5-7 days for samples; 15-30 days for batch goods.

#### **Payment Terms**

- 1. Payment: T/T, Western Union, MoneyGram, PayPal; 30% deposits; 70% balance before delivery,
- 2. MÓQ: **1pcs**,
- 3. Warranty: 5years