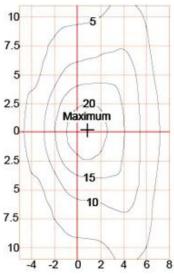

|-------------|--------------|------------------|------------|-------|-------------|
| Class I          | 120-277V<br>50/60HZ | 700mA       | >0.95        | -40 °C to +55 °C | >50,000hrs | RA>75 | 3000K-6500K |

| Product Code  | YMLED-6136(15) | YMLED-6136(20) | YMLED-6136(25) |
|---------------|----------------|----------------|----------------|
| LED Qty       | 15pcs          | 20pcs          | 25pcs          |
| Rated Power   | 30w            | 45w            | 55w            |
| Luminous Flux | 2750-2940lm    | 4150-4400lm    | 5000-5390lm    |
| G.W/N.W       | 9/8kgs         | 9/8kgs         | 9/8kgs         |
| Packing Size  | 410x410x875mm  | 410x410x875mm  | 410x410x875mm  |

## **Product Photos**



# PRODUCT DETAILS





# PRODUCT DIMENSIONS(MM)



### Polar Diagram

Type1





Type2





Type3





## Packaging & Shipping ,Trade Terms:

### **Shipping**

- 1. FedEx/DHL/UPS/TNT for samples, Door-to-Door,
- 2. By Air or by Sea for batch goods, for FCL; Airport/ Port receiving,
- 3. Customers specifying freight forwarders or negotiable shipping methods,
- 4. **Delivery Time**: 5-7 days for samples; 15-30 days for batch goods.

#### **Payment Terms**

- 1. Payment: T/T, Western Union, MoneyGram, PayPal; 30% deposits; 70% balance before delivery,
- 2. MÓQ: **1pcs**,
- 3. Warranty: 5years