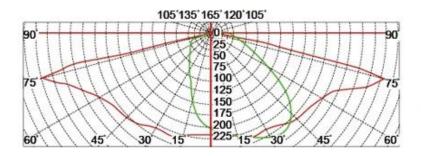

--|-------------|--------------|------------------|------------|-------|-------------|
| Class I          | 120-277V<br>50/60HZ | 700mA       | >0.95        | -40 °C to +55 °C | >50,000hrs | RA>75 | 3000K-6500K |

| Product Code  | YMLED-6136(15) | YMLED-6136(20) | YMLED-6136(25) |
|---------------|----------------|----------------|----------------|
| LED Qty       | 15pcs          | 20pcs          | 25pcs          |
| Rated Power   | 30w            | 45w            | 55w            |
| Luminous Flux | 2750-2940lm    | 4150-4400lm    | 5000-5390lm    |
| G.W/N.W       | 9/8kgs         | 9/8kgs         | 9/8kgs         |
| Packing Size  | 410x410x875mm  | 410x410x875mm  | 410x410x875mm  |

## **Product Photos**



# PRODUCT DETAILS





# PRODUCT DIMENSIONS(MM)



### Polar Diagram

Type1





Type2





Type3





## Packaging & Shipping ,Trade Terms:

### **Shipping**

- 1. FedEx/DHL/UPS/TNT for samples, Door-to-Door,
- 2. By Air or by Sea for batch goods, for FCL; Airport/ Port receiving,
- 3. Customers specifying freight forwarders or negotiable shipping methods,
- 4. **Delivery Time**: 5-7 days for samples; 15-30 days for batch goods.

#### **Payment Terms**

- 1. Payment: T/T, Western Union, MoneyGram, PayPal; 30% deposits; 70% balance before delivery,
- 2. MÓQ: **1pcs**,
- 3. Warranty: 5years