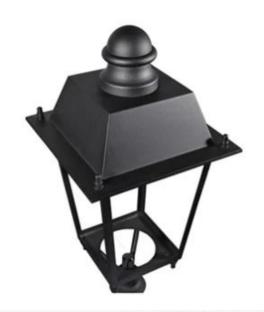

| CCT         |
|------------------|---------------------|-------------|--------------|------------------|------------|-------|-------------|
| Class I          | 120-277V<br>50/60HZ | 700mA       | >0.95        | -40 °C to +55 °C | >50,000hrs | RA>75 | 3000K-6500K |

| Product Code  | YMLED-6136(15) | YMLED-6136(20) | YMLED-6136(25) |
|---------------|----------------|----------------|----------------|
| LED Qty       | 15pcs          | 20pcs          | 25pcs          |
| Rated Power   | 30w            | 45w            | 55w            |
| Luminous Flux | 2750-2940lm    | 4150-4400lm    | 5000-5390lm    |
| G.W/N.W       | 9/8kgs         | 9/8kgs         | 9/8kgs         |
| Packing Size  | 410x410x875mm  | 410x410x875mm  | 410x410x875mm  |

## **Product Photos**



# PRODUCT DETAILS





# PRODUCT DIMENSIONS(MM)



### Polar Diagram

Type1





Type2





Type3





## Packaging & Shipping ,Trade Terms:

### **Shipping**

- 1. FedEx/DHL/UPS/TNT for samples, Door-to-Door,
- 2. By Air or by Sea for batch goods, for FCL; Airport/ Port receiving,
- 3. Customers specifying freight forwarders or negotiable shipping methods,
- 4. **Delivery Time**: 5-7 days for samples; 15-30 days for batch goods.

#### **Payment Terms**

- 1. Payment: T/T, Western Union, MoneyGram, PayPal; 30% deposits; 70% balance before delivery,
- 2. MÓQ: **1pcs**,
- 3. Warranty: 5years