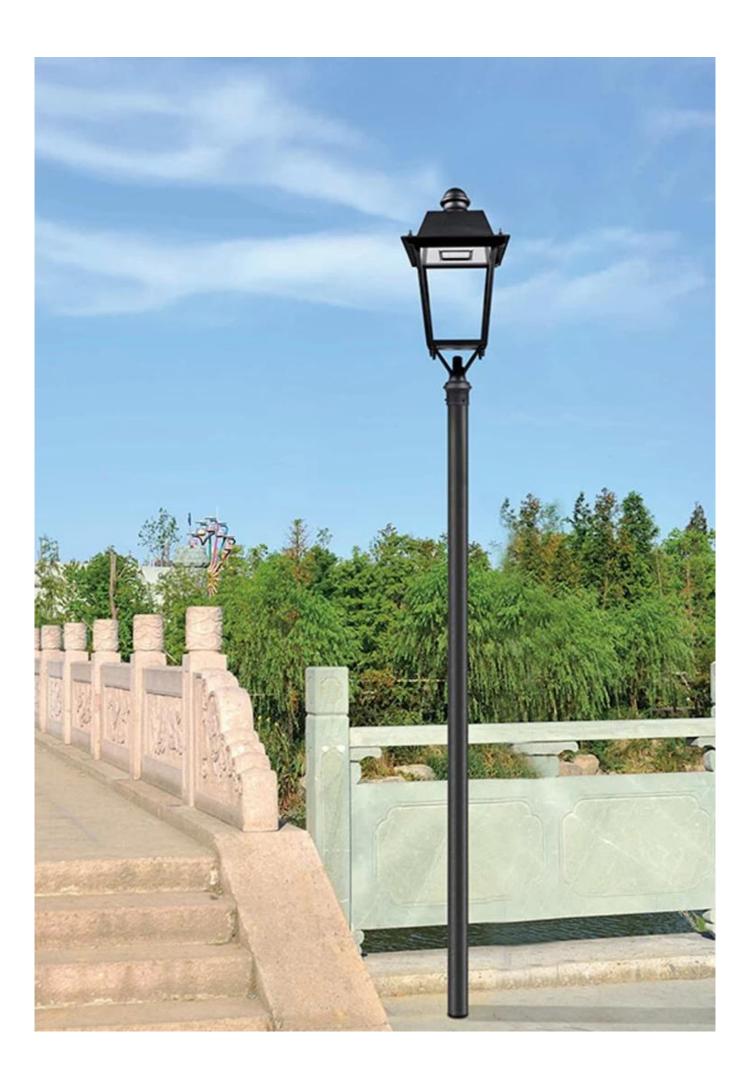

t  | Life span  | CRI   | CCT         |
|------------------|---------------------|-------------|--------------|------------------|------------|-------|-------------|
| Class I          | 120-277V<br>50/60HZ | 700mA       | >0.95        | -40 °C to +55 °C | >50,000hrs | RA>75 | 3000K-6500K |

| Product Code  | YMLED-6136(15) | YMLED-6136(20) | YMLED-6136(25) |
|---------------|----------------|----------------|----------------|
| LED Qty       | 15pcs          | 20pcs          | 25pcs          |
| Rated Power   | 30w            | 45w            | 55w            |
| Luminous Flux | 2750-2940lm    | 4150-4400lm    | 5000-5390lm    |
| G.W/N.W       | 9/8kgs         | 9/8kgs         | 9/8kgs         |
| Packing Size  | 410x410x875mm  | 410x410x875mm  | 410x410x875mm  |

## **Product Photos**



# PRODUCT DETAILS





# PRODUCT DIMENSIONS(MM)



### Polar Diagram

Type1





Type2





Type3





## Packaging & Shipping ,Trade Terms:

### **Shipping**

- 1. FedEx/DHL/UPS/TNT for samples, Door-to-Door,
- 2. By Air or by Sea for batch goods, for FCL; Airport/ Port receiving,
- 3. Customers specifying freight forwarders or negotiable shipping methods,
- 4. **Delivery Time**: 5-7 days for samples; 15-30 days for batch goods.

#### **Payment Terms**

- 1. Payment: T/T, Western Union, MoneyGram, PayPal; 30% deposits; 70% balance before delivery,
- 2. MÓQ: **1pcs**,
- 3. Warranty: 5years