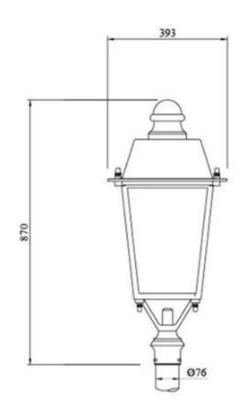

--------|---------------------|-------------|--------------|------------------|------------|-------|-------------|
| Class I          | 120-277V<br>50/60HZ | 700mA       | >0.95        | -40 °C to +55 °C | >50,000hrs | RA>75 | 3000K-6500K |

| Product Code  | YMLED-6136(15) | YMLED-6136(20) | YMLED-6136(25) |
|---------------|----------------|----------------|----------------|
| LED Qty       | 15pcs          | 20pcs          | 25pcs          |
| Rated Power   | 30w            | 45w            | 55w            |
| Luminous Flux | 2750-2940lm    | 4150-4400lm    | 5000-5390lm    |
| G.W/N.W       | 9/8kgs         | 9/8kgs         | 9/8kgs         |
| Packing Size  | 410x410x875mm  | 410x410x875mm  | 410x410x875mm  |

## **Product Photos**



# PRODUCT DETAILS





# PRODUCT DIMENSIONS(MM)



### Polar Diagram

Type1





Type2





Type3





## Packaging & Shipping ,Trade Terms:

### **Shipping**

- 1. FedEx/DHL/UPS/TNT for samples, Door-to-Door,
- 2. By Air or by Sea for batch goods, for FCL; Airport/ Port receiving,
- 3. Customers specifying freight forwarders or negotiable shipping methods,
- 4. **Delivery Time**: 5-7 days for samples; 15-30 days for batch goods.

#### **Payment Terms**

- 1. Payment: T/T, Western Union, MoneyGram, PayPal; 30% deposits; 70% balance before delivery,
- 2. MÓQ: **1pcs**,
- 3. Warranty: 5years