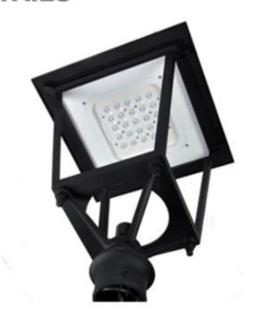

# What is the details of our LED Garden light?

Whole body die cast aluminum housing **Double photom**num diffuser technology Supper white toughened glass Individual and sealed module