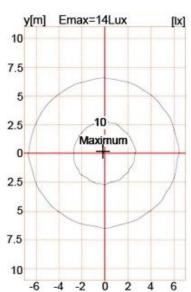

-------|------------------|------------|-------|-------------|
| Class I          | 120-277V<br>50/60HZ | 700mA       | >0.95        | -40 °C to +55 °C | >50,000hrs | RA>75 | 3000K-6500K |

| Product Code  | YMLED-6136(15) | YMLED-6136(20) | YMLED-6136(25) |
|---------------|----------------|----------------|----------------|
| LED Qty       | 15pcs          | 20pcs          | 25pcs          |
| Rated Power   | 30w            | 45w            | 55w            |
| Luminous Flux | 2750-2940lm    | 4150-4400lm    | 5000-5390lm    |
| G.W/N.W       | 9/8kgs         | 9/8kgs         | 9/8kgs         |
| Packing Size  | 410x410x875mm  | 410x410x875mm  | 410x410x875mm  |

## **Product Photos**



# PRODUCT DETAILS





# PRODUCT DIMENSIONS(MM)



### Polar Diagram

Type1





Type2





Type3





## Packaging & Shipping ,Trade Terms:

### **Shipping**

- 1. FedEx/DHL/UPS/TNT for samples, Door-to-Door,
- 2. By Air or by Sea for batch goods, for FCL; Airport/ Port receiving,
- 3. Customers specifying freight forwarders or negotiable shipping methods,
- 4. **Delivery Time**: 5-7 days for samples; 15-30 days for batch goods.

#### **Payment Terms**

- 1. Payment: T/T, Western Union, MoneyGram, PayPal; 30% deposits; 70% balance before delivery,
- 2. MÓQ: **1pcs**,
- 3. Warranty: 5years