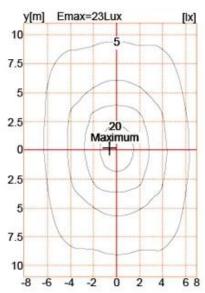

---|--------------|------------------|------------|-------|-------------|
| Class I          | 120-277V<br>50/60HZ | 700mA       | >0.95        | -40 °C to +55 °C | >50,000hrs | RA>75 | 3000K-6500K |

| Product Code  | YMLED-6136(15) | YMLED-6136(20) | YMLED-6136(25) |
|---------------|----------------|----------------|----------------|
| LED Qty       | 15pcs          | 20pcs          | 25pcs          |
| Rated Power   | 30w            | 45w            | 55w            |
| Luminous Flux | 2750-2940lm    | 4150-4400lm    | 5000-5390lm    |
| G.W/N.W       | 9/8kgs         | 9/8kgs         | 9/8kgs         |
| Packing Size  | 410x410x875mm  | 410x410x875mm  | 410x410x875mm  |

## **Product Photos**



# PRODUCT DETAILS





# PRODUCT DIMENSIONS(MM)



### Polar Diagram

Type1





Type2





Type3





## Packaging & Shipping ,Trade Terms:

### **Shipping**

- 1. FedEx/DHL/UPS/TNT for samples, Door-to-Door,
- 2. By Air or by Sea for batch goods, for FCL; Airport/ Port receiving,
- 3. Customers specifying freight forwarders or negotiable shipping methods,
- 4. **Delivery Time**: 5-7 days for samples; 15-30 days for batch goods.

#### **Payment Terms**

- 1. Payment: T/T, Western Union, MoneyGram, PayPal; 30% deposits; 70% balance before delivery,
- 2. MÓQ: **1pcs**,
- 3. Warranty: 5years