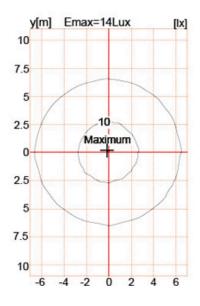

|---------------------|-------------|--------------|------------------|------------|-------|-------------|
| Class I          | 120-277V<br>50/60HZ | 700mA       | >0.95        | -40 °C to +55 °C | >50,000hrs | RA>75 | 3000K-6500K |

| Product Code  | YMLED-6132A   | YMLED-6132A   | YMLED-6132A   |
|---------------|---------------|---------------|---------------|
| LED Qty       | 20pcs         | 20pcs         | 20pcs         |
| Rated Power   | 40w           | 50w           | 60w           |
| Luminous Flux | 3400-3600lm   | 4150-4410lm   | 4850-5160lm   |
| G.W/N.W       | 10.5/9kgs     | 10.5/9kgs     | 10.5/9kgs     |
| Packing Size  | 710x285x725mm | 710x285x725mm | 710x285x725mm |

### **Product Photos**



# PRODUCT DIMENSIONS(MM)



# PRODUCT DETAILS









#### Polar Diagram





#### Packaging & Shipping ,Trade Terms:

**Shipping** 

1. FedEx/DHL/UPS/TNT for samples, Door-to-Door,

2. By Air or by Sea for batch goods, for FCL; Airport/ Port receiving,

3. Customers specifying freight forwarders or negotiable shipping methods,

4. **Delivery Time**: 5-7 days for samples; 15-30 days for batch goods.

**Payment Terms** 

1. Payment: T/T, Western Union, MoneyGram, PayPal; 30% deposits; 70% balance before delivery,

2. MOQ: 1pcs,

3. Warranty: 5years