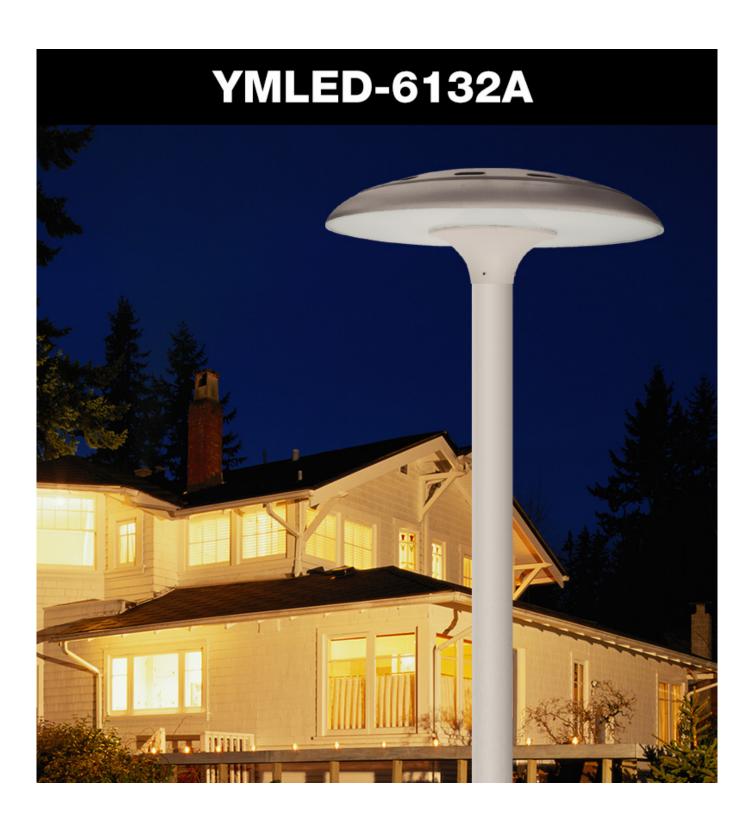

## What is the details of our LED Garden light?

Die cast aluminum housing, aluminum sheet rotating cover Double photometric diffuser technology PC diffusion technology Sealed lamp housing