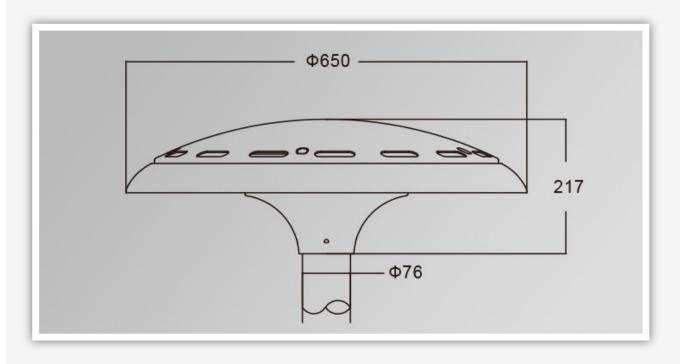

e span  | CRI   | CCT         |
|------------------|---------------------|-------------|--------------|------------------|------------|-------|-------------|
| Class I          | 120-277V<br>50/60HZ | 700mA       | >0.95        | -40 °C to +55 °C | >50,000hrs | RA>75 | 3000K-6500K |

| Product Code  | YMLED-6132A   | YMLED-6132A   | YMLED-6132A   |
|---------------|---------------|---------------|---------------|
| LED Qty       | 20pcs         | 20pcs         | 20pcs         |
| Rated Power   | 40w           | 50w           | 60w           |
| Luminous Flux | 3400-3600lm   | 4150-4410lm   | 4850-5160lm   |
| G.W/N.W       | 10.5/9kgs     | 10.5/9kgs     | 10.5/9kgs     |
| Packing Size  | 710x285x725mm | 710x285x725mm | 710x285x725mm |

### **Product Photos**



# PRODUCT DIMENSIONS(MM)



# PRODUCT DETAILS









#### Polar Diagram





#### Packaging & Shipping ,Trade Terms:

**Shipping** 

1. FedEx/DHL/UPS/TNT for samples, Door-to-Door,

2. By Air or by Sea for batch goods, for FCL; Airport/ Port receiving,

3. Customers specifying freight forwarders or negotiable shipping methods,

4. **Delivery Time**: 5-7 days for samples; 15-30 days for batch goods.

**Payment Terms** 

1. Payment: T/T, Western Union, MoneyGram, PayPal; 30% deposits; 70% balance before delivery,

2. MOQ: 1pcs,

3. Warranty: 5years