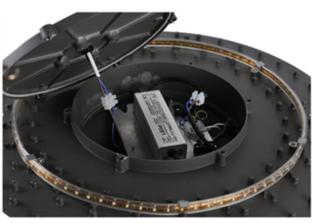

# PRODUCT DETAILS

## What is the details of our LED Garden light?

Die cast aluminum housing, aluminum sheet rotating cover Double photometric diffuser technology PC diffusion technology Sealed lamp housing