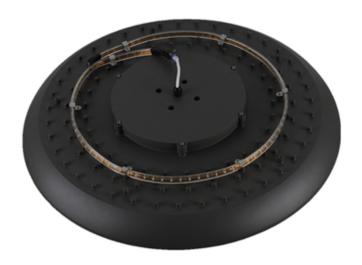

# PRODUCT DETAILS

## What is the details of our LED Garden light?

Die cast aluminum housing, aluminum sheet rotating cover Double photometric diffuser technology PC diffusion technology Sealed lamp housing