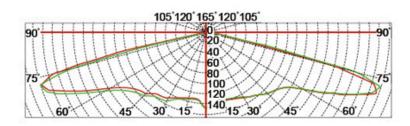

--|---------------------|-------------|--------------|------------------|------------|-------|-------------|
| Class I          | 120-277V<br>50/60HZ | 700mA       | >0.95        | -40 °C to +55 °C | >50,000hrs | RA>75 | 3000K-6500K |

| Product Code  | YMLED-6132A   | YMLED-6132A   | YMLED-6132A   |
|---------------|---------------|---------------|---------------|
| LED Qty       | 20pcs         | 20pcs         | 20pcs         |
| Rated Power   | 40w           | 50w           | 60w           |
| Luminous Flux | 3400-3600lm   | 4150-4410lm   | 4850-5160lm   |
| G.W/N.W       | 10.5/9kgs     | 10.5/9kgs     | 10.5/9kgs     |
| Packing Size  | 710x285x725mm | 710x285x725mm | 710x285x725mm |

### **Product Photos**



# PRODUCT DIMENSIONS(MM)



# PRODUCT DETAILS









#### Polar Diagram





#### Packaging & Shipping ,Trade Terms:

**Shipping** 

1. FedEx/DHL/UPS/TNT for samples, Door-to-Door,

2. By Air or by Sea for batch goods, for FCL; Airport/ Port receiving,

3. Customers specifying freight forwarders or negotiable shipping methods,

4. **Delivery Time**: 5-7 days for samples; 15-30 days for batch goods.

**Payment Terms** 

1. Payment: T/T, Western Union, MoneyGram, PayPal; 30% deposits; 70% balance before delivery,

2. MOQ: 1pcs,

3. Warranty: 5years