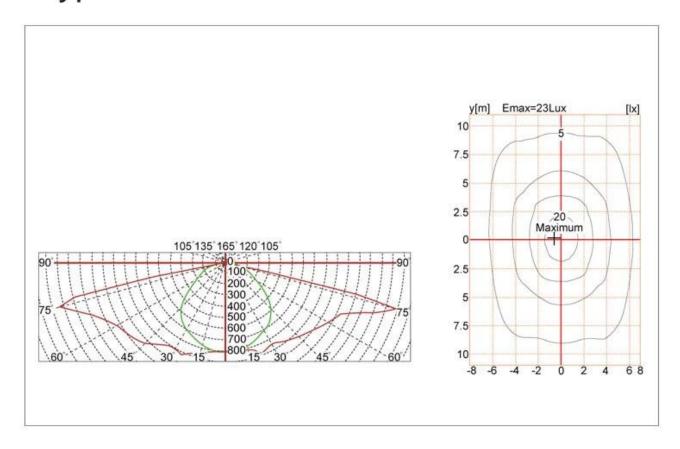

------|-------|-------------|
| Class I          | 120-277V<br>50/60HZ | 700mA       | >0.95        | -40 °C to +55 °C | >50,000hrs | RA>75 | 3000K-6500K |

| Product Code  | YMLED-6115(16) | YMLED-6115(24) | YMLED-6115(28) |
|---------------|----------------|----------------|----------------|
| LED Qty       | 16pcs          | 24pcs          | 28pcs          |
| Rated Power   | 35w            | 50w            | 60w            |
| Luminous Flux | 3200-3430lm    | 4600-4900lm    | 5530-5870lm    |
| G.W/N.W       | 13.5/11.5kgs   | 13.5/11.5kgs   | 13.5/11.5kgs   |
| Packing Size  | 780x700x230mm  | 780x700x230mm  | 780x700x230mm  |

#### Product Photos



Certificate













## Product Dimensions(mm)





### **Internal Structure**



# Polar Diagram

### Type1



T. 100

#### rypez



### Type3





### **Configuration Data:**

| 产品型号           | 额定功率        | 初始光通量 Luminous Flux |      |      | 毛净重            | 包装尺寸          |
|----------------|-------------|---------------------|------|------|----------------|---------------|
| Product Code   | Rated Power | WW                  | NW   | CW   | G.W/N.W        | Packing Size  |
| /MLED-6115(16) | 35W         | 3168                | 3292 | 3395 | 13.5/11.5(kgs) | 780x700x230mm |
| /MLED-6115(24) | 50W         | 4554                | 4702 | 4851 | 13.5/11.5(kgs) | 780x700x230mm |
| /MLED-6115(28) | 60W         | 5474                | 5643 | 5811 | 13.5/11.5(kgs) | 780x700x230mm |



### Packaging & Shipping ,Trade Terms:

#### **Shipping**

- 1. FedEx/DHL/UPS/TNT for samples, Door-to-Door,
- 2. By Air or by Sea for batc