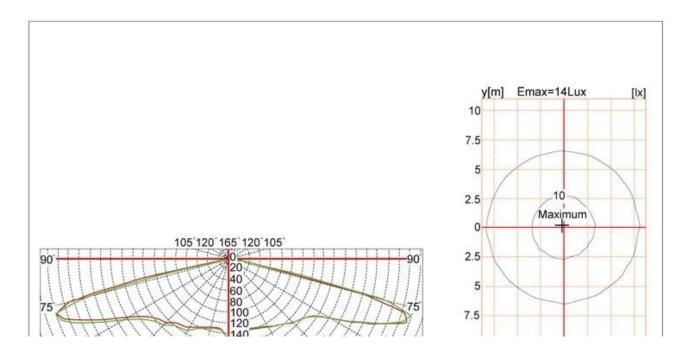

-|-------------|
| Class I          | 120-277V<br>50/60HZ | 700mA       | >0.95        | -40 °C to +55 °C | >50,000hrs | RA>75 | 3000K-6500K |

| Product Code  | YMLED-6115(16) | YMLED-6115(24) | YMLED-6115(28) |
|---------------|----------------|----------------|----------------|
| LED Qty       | 16pcs          | 24pcs          | 28pcs          |
| Rated Power   | 35w            | 50w            | 60w            |
| Luminous Flux | 3200-3430lm    | 4600-4900lm    | 5530-5870lm    |
| G.W/N.W       | 13.5/11.5kgs   | 13.5/11.5kgs   | 13.5/11.5kgs   |
| Packing Size  | 780x700x230mm  | 780x700x230mm  | 780x700x230mm  |

#### Product Photos



Certificate













## Product Dimensions(mm)





### **Internal Structure**



# Polar Diagram

### Type1



T. 100

#### rypez



### Type3





### **Configuration Data:**

| 产品型号           | 额定功率        | 初始光通量 Luminous Flux |      |      | 毛净重            | 包装尺寸          |
|----------------|-------------|---------------------|------|------|----------------|---------------|
| Product Code   | Rated Power | WW                  | NW   | CW   | G.W/N.W        | Packing Size  |
| /MLED-6115(16) | 35W         | 3168                | 3292 | 3395 | 13.5/11.5(kgs) | 780x700x230mm |
| /MLED-6115(24) | 50W         | 4554                | 4702 | 4851 | 13.5/11.5(kgs) | 780x700x230mm |
| /MLED-6115(28) | 60W         | 5474                | 5643 | 5811 | 13.5/11.5(kgs) | 780x700x230mm |



### Packaging & Shipping ,Trade Terms:

#### **Shipping**

- 1. FedEx/DHL/UPS/TNT for samples, Door-to-Door,
- 2. By Air or by Sea for batch goods, for