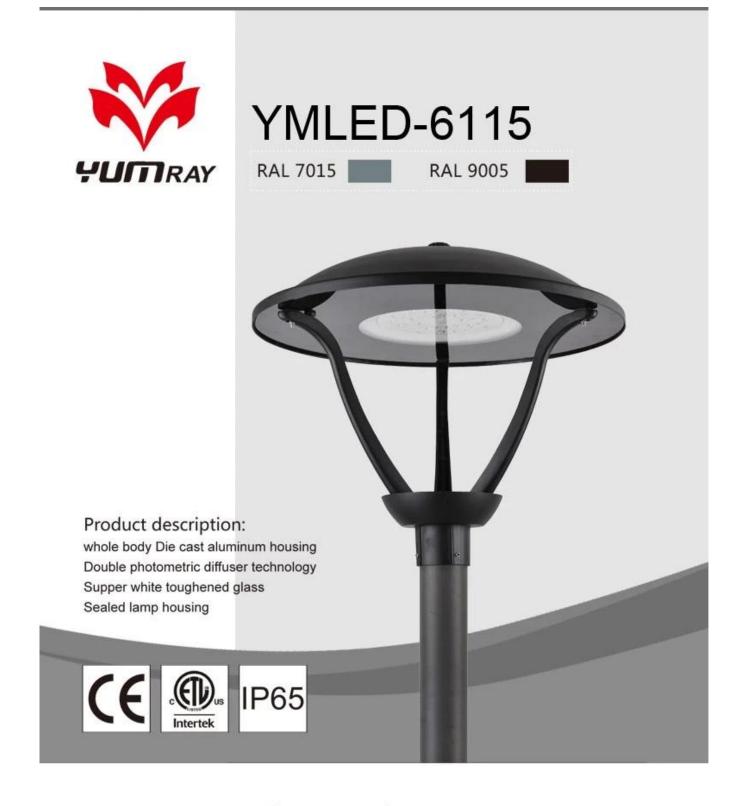

#### What is the details of our LED Garden light?

Die cast aluminum housing, aluminum sheet rotating cover Double photometric diffuser technology Supper white toughened glass Sealed lamp housing

#### What is the Specifications of our LED Garden light?

| Insulation class | Power supply        | LED current | Power Factor | Working Ambient  | Life span  | CRI   | CCT         |
|------------------|---------------------|-------------|--------------|------------------|------------|-------|-------------|
| Class I          | 120-277V<br>50/60HZ | 700mA       | >0.95        | -40 °C to +55 °C | >50,000hrs | RA>75 | 3000K-6500K |

| Product Code  | YMLED-6115(16) | YMLED-6115(24) | YMLED-6115(28) |
|---------------|----------------|----------------|----------------|
| LED Qty       | 16pcs          | 24pcs          | 28pcs          |
| Rated Power   | 35w            | 50w            | 60w            |
| Luminous Flux | 3200-3430lm    | 4600-4900lm    | 5530-5870lm    |
| G.W/N.W       | 13.5/11.5kgs   | 13.5/11.5kgs   | 13.5/11.5kgs   |
| Packing Size  | 780x700x230mm  | 780x700x230mm  | 780x700x230mm  |