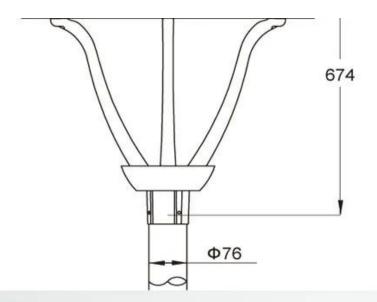

-----|---------------------|-------------|--------------|------------------|------------|-------|-------------|
| Class I          | 120-277V<br>50/60HZ | 700mA       | >0.95        | -40 °C to +55 °C | >50,000hrs | RA>75 | 3000K-6500K |

| Product Code  | YMLED-6115(16) | YMLED-6115(24) | YMLED-6115(28) |
|---------------|----------------|----------------|----------------|
| LED Qty       | 16pcs          | 24pcs          | 28pcs          |
| Rated Power   | 35w            | 50w            | 60w            |
| Luminous Flux | 3200-3430lm    | 4600-4900lm    | 5530-5870lm    |
| G.W/N.W       | 13.5/11.5kgs   | 13.5/11.5kgs   | 13.5/11.5kgs   |
| Packing Size  | 780x700x230mm  | 780x700x230mm  | 780x700x230mm  |

#### Product Photos



Certificate













## Product Dimensions(mm)





### **Internal Structure**



# Polar Diagram

### Type1



T. 100

#### rypez



### Type3





### **Configuration Data:**

| 产品型号           | 额定功率        | 初始光通量 Luminous Flux |      |      | 毛净重            | 包装尺寸          |
|----------------|-------------|---------------------|------|------|----------------|---------------|
| Product Code   | Rated Power | WW                  | NW   | CW   | G.W/N.W        | Packing Size  |
| /MLED-6115(16) | 35W         | 3168                | 3292 | 3395 | 13.5/11.5(kgs) | 780x700x230mm |
| /MLED-6115(24) | 50W         | 4554                | 4702 | 4851 | 13.5/11.5(kgs) | 780x700x230mm |
| /MLED-6115(28) | 60W         | 5474                | 5643 | 5811 | 13.5/11.5(kgs) | 780x700x230mm |



### Packaging & Shipping ,Trade Terms:

#### **Shipping**