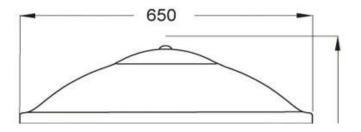

-------|---------------------|-------------|--------------|------------------|------------|-------|-------------|
| Class I          | 120-277V<br>50/60HZ | 700mA       | >0.95        | -40 °C to +55 °C | >50,000hrs | RA>75 | 3000K-6500K |

| Product Code  | YMLED-6115(16) | YMLED-6115(24) | YMLED-6115(28) |
|---------------|----------------|----------------|----------------|
| LED Qty       | 16pcs          | 24pcs          | 28pcs          |
| Rated Power   | 35w            | 50w            | 60w            |
| Luminous Flux | 3200-3430lm    | 4600-4900lm    | 5530-5870lm    |
| G.W/N.W       | 13.5/11.5kgs   | 13.5/11.5kgs   | 13.5/11.5kgs   |
| Packing Size  | 780x700x230mm  | 780x700x230mm  | 780x700x230mm  |

#### Product Photos



Certificate













## Product Dimensions(mm)





### **Internal Structure**



# Polar Diagram

### Type1



T. 100

#### rypez



### Type3





### **Configuration Data:**

| 产品型号           | 额定功率        | 初始光通量 Luminous Flux |      |      | 毛净重            | 包装尺寸          |
|----------------|-------------|---------------------|------|------|----------------|---------------|
| Product Code   | Rated Power | WW                  | NW   | CW   | G.W/N.W        | Packing Size  |
| /MLED-6115(16) | 35W         | 3168                | 3292 | 3395 | 13.5/11.5(kgs) | 780x700x230mm |
| /MLED-6115(24) | 50W         | 4554                | 4702 | 4851 | 13.5/11.5(kgs) | 780x700x230mm |
| /MLED-6115(28) | 60W         | 5474                | 5643 | 5811 | 13.5/11.5(kgs) | 780x700x230mm |



### Packaging & Shipping ,Trade Terms:

#### **Shipping