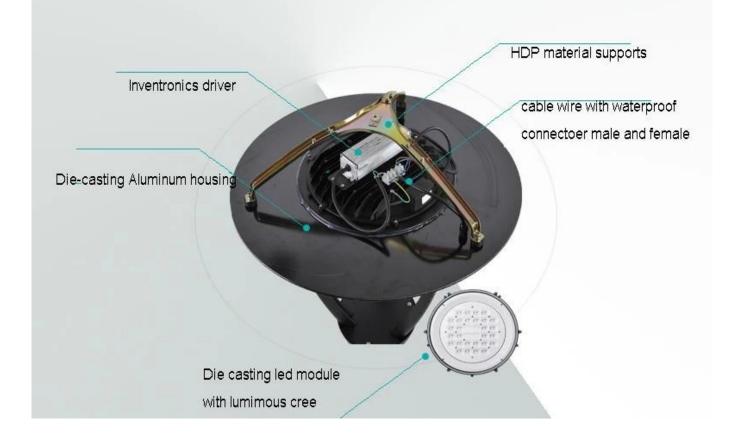

-----------|--------------|------------------|------------|-------|-------------|
| Class I          | 120-277V<br>50/60HZ | 700mA       | >0.95        | -40 °C to +55 °C | >50,000hrs | RA>75 | 3000K-6500K |

| Product Code  | YMLED-6115(16) | YMLED-6115(24) | YMLED-6115(28) |
|---------------|----------------|----------------|----------------|
| LED Qty       | 16pcs          | 24pcs          | 28pcs          |
| Rated Power   | 35w            | 50w            | 60w            |
| Luminous Flux | 3200-3430lm    | 4600-4900lm    | 5530-5870lm    |
| G.W/N.W       | 13.5/11.5kgs   | 13.5/11.5kgs   | 13.5/11.5kgs   |
| Packing Size  | 780x700x230mm  | 780x700x230mm  | 780x700x230mm  |

#### Product Photos



Certificate













## Product Dimensions(mm)





### **Internal Structure**



# Polar Diagram

### Type1



T. 100

#### rypez



### Type3





### **Configuration Data:**

| 产品型号           | 额定功率        | 初始光通量 Luminous Flux |      |      | 毛净重            | 包装尺寸          |
|----------------|-------------|---------------------|------|------|----------------|---------------|
| Product Code   | Rated Power | WW                  | NW   | CW   | G.W/N.W        | Packing Size  |
| /MLED-6115(16) | 35W         | 3168                | 3292 | 3395 | 13.5/11.5(kgs) | 780x700x230mm |
| /MLED-6115(24) | 50W         | 4554                | 4702 | 4851 | 13.5/11.5(kgs) | 780x700x230mm |
| /MLED-6115(28) | 60W         | 5474                | 5643 | 5811 | 13.5/11.5(kgs) | 780x700x230mm |



### Packaging & Shipping ,Trade Terms:

#### **Shipping**

- 1. FedEx/DHL/UPS/TNT for s