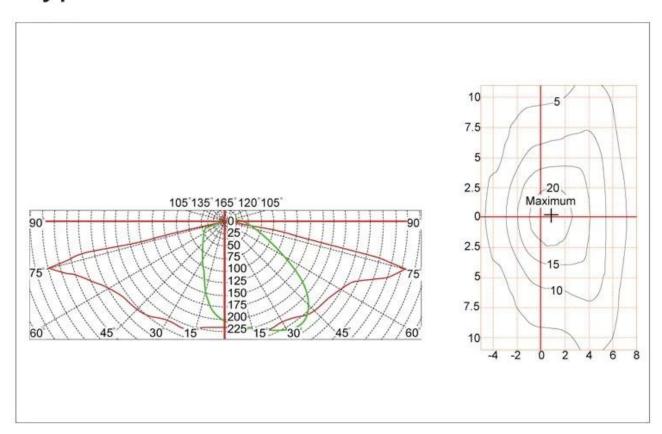

---------------|------------|-------|-------------|
| Class I          | 120-277V<br>50/60HZ | 700mA       | >0.95        | -40 °C to +55 °C | >50,000hrs | RA>75 | 3000K-6500K |

| Product Code  | YMLED-6115(16) | YMLED-6115(24) | YMLED-6115(28) |
|---------------|----------------|----------------|----------------|
| LED Qty       | 16pcs          | 24pcs          | 28pcs          |
| Rated Power   | 35w            | 50w            | 60w            |
| Luminous Flux | 3200-3430lm    | 4600-4900lm    | 5530-5870lm    |
| G.W/N.W       | 13.5/11.5kgs   | 13.5/11.5kgs   | 13.5/11.5kgs   |
| Packing Size  | 780x700x230mm  | 780x700x230mm  | 780x700x230mm  |

#### Product Photos



Certificate













## Product Dimensions(mm)





### **Internal Structure**



# Polar Diagram

### Type1



T. 100

#### rypez



### Type3





### **Configuration Data:**

| 产品型号           | 额定功率        | 初始光通量 Luminous Flux |      |      | 毛净重            | 包装尺寸          |
|----------------|-------------|---------------------|------|------|----------------|---------------|
| Product Code   | Rated Power | WW                  | NW   | CW   | G.W/N.W        | Packing Size  |
| /MLED-6115(16) | 35W         | 3168                | 3292 | 3395 | 13.5/11.5(kgs) | 780x700x230mm |
| /MLED-6115(24) | 50W         | 4554                | 4702 | 4851 | 13.5/11.5(kgs) | 780x700x230mm |
| /MLED-6115(28) | 60W         | 5474                | 5643 | 5811 | 13.5/11.5(kgs) | 780x700x230mm |



### Packaging & Shipping ,Trade Terms:

#### **Shipping**

- 1. FedEx/DHL/UPS/TNT for samples, Door-to-Door,
- 2. By