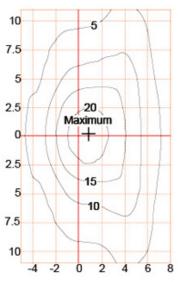

-|------------|-------|-------------|
| Class I          | 120-277V<br>50/60HZ | 700mA       | >0.95        | -40 °C to +55 °C | >50,000hrs | RA>75 | 3000K-6500K |

| Product Code  | YMLED-6113A(15) | YMLED-6113A(20) | YMLED-6113A(25) |
|---------------|-----------------|-----------------|-----------------|
| LED Qty       | 15pcs           | 20pcs           | 25pcs           |
| Rated Power   | 30w             | 45w             | 55w             |
| Luminous Flux | 2750-2940lm     | 4150-4400lm     | 5000-5390lm     |
| G.W/N.W       | 14.5/12.4kgs    | 14.5/12.4kgs    | 14.5/12.4kgs    |
| Packing Size  | 715x685x280mm   | 715x685x280mm   | 715x685x280mm   |

#### **Product Photos**

# YMLED-6113A



## PRODUCT DIMENSIONS(MM)





#### **PRODUCT DETAILS**



#### Polar Diagram

Type1





Type2





#### Type3





#### Packaging & Shipping ,Trade Terms:

#### **Shipping**

- 1. FedEx/DHL/UPS/TNT for samples, Door-to-Door,
- 2. By Air or by Sea for batch goods, for FCL; Airport/ Port receiving,
- 3. Customers specifying freight forwarders or negotiable shipping methods,
- 4. **Delivery Time**: 5-7 days for samples; 15-30 days for batch goods. **Payment Terms**

- 1. Payment: T/T, Western Union, MoneyGram, PayPal; 30% deposits; 70% balance before delivery,
- 2. MÓQ: 1pcs,
- 3. Warranty: 5years