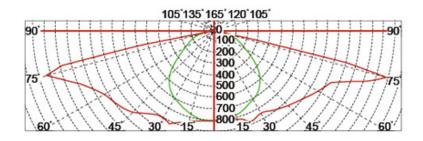

-----|-------|-------------|
| Class I          | 120-277V<br>50/60HZ | 700mA       | >0.95        | -40 °C to +55 °C | >50,000hrs | RA>75 | 3000K-6500K |

| Product Code  | YMLED-6113A(15) | YMLED-6113A(20) | YMLED-6113A(25) |
|---------------|-----------------|-----------------|-----------------|
| LED Qty       | 15pcs           | 20pcs           | 25pcs           |
| Rated Power   | 30w             | 45w             | 55w             |
| Luminous Flux | 2750-2940lm     | 4150-4400lm     | 5000-5390lm     |
| G.W/N.W       | 14.5/12.4kgs    | 14.5/12.4kgs    | 14.5/12.4kgs    |
| Packing Size  | 715x685x280mm   | 715x685x280mm   | 715x685x280mm   |

#### **Product Photos**

# YMLED-6113A



## PRODUCT DIMENSIONS(MM)





#### **PRODUCT DETAILS**



#### Polar Diagram

Type1





Type2





#### Type3





#### Packaging & Shipping ,Trade Terms:

#### **Shipping**

- 1. FedEx/DHL/UPS/TNT for samples, Door-to-Door,
- 2. By Air or by Sea for batch goods, for FCL; Airport/ Port receiving,
- 3. Customers specifying freight forwarders or negotiable shipping methods,
- 4. **Delivery Time**: 5-7 days for samples; 15-30 days for batch goods. **Payment Terms**

- 1. Payment: T/T, Western Union, MoneyGram, PayPal; 30% deposits; 70% balance before delivery,
- 2. MÓQ: 1pcs,
- 3. Warranty: 5years