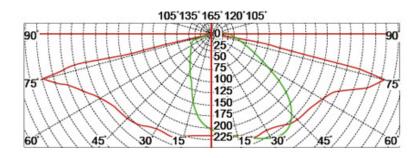

---|------------|-------|-------------|
| Class I          | 120-277V<br>50/60HZ | 700mA       | >0.95        | -40 °C to +55 °C | >50,000hrs | RA>75 | 3000K-6500K |

| Product Code  | YMLED-6113A(15) | YMLED-6113A(20) | YMLED-6113A(25) |
|---------------|-----------------|-----------------|-----------------|
| LED Qty       | 15pcs           | 20pcs           | 25pcs           |
| Rated Power   | 30w             | 45w             | 55w             |
| Luminous Flux | 2750-2940lm     | 4150-4400lm     | 5000-5390lm     |
| G.W/N.W       | 14.5/12.4kgs    | 14.5/12.4kgs    | 14.5/12.4kgs    |
| Packing Size  | 715x685x280mm   | 715x685x280mm   | 715x685x280mm   |

#### **Product Photos**

# YMLED-6113A



## PRODUCT DIMENSIONS(MM)





#### **PRODUCT DETAILS**



#### Polar Diagram

Type1





Type2





#### Type3





#### Packaging & Shipping ,Trade Terms:

#### **Shipping**

- 1. FedEx/DHL/UPS/TNT for samples, Door-to-Door,
- 2. By Air or by Sea for batch goods, for FCL; Airport/ Port receiving,
- 3. Customers specifying freight forwarders or negotiable shipping methods,
- 4. **Delivery Time**: 5-7 days for samples; 15-30 days for batch goods. **Payment Terms**

- 1. Payment: T/T, Western Union, MoneyGram, PayPal; 30% deposits; 70% balance before delivery,
- 2. MÓQ: 1pcs,
- 3. Warranty: 5years