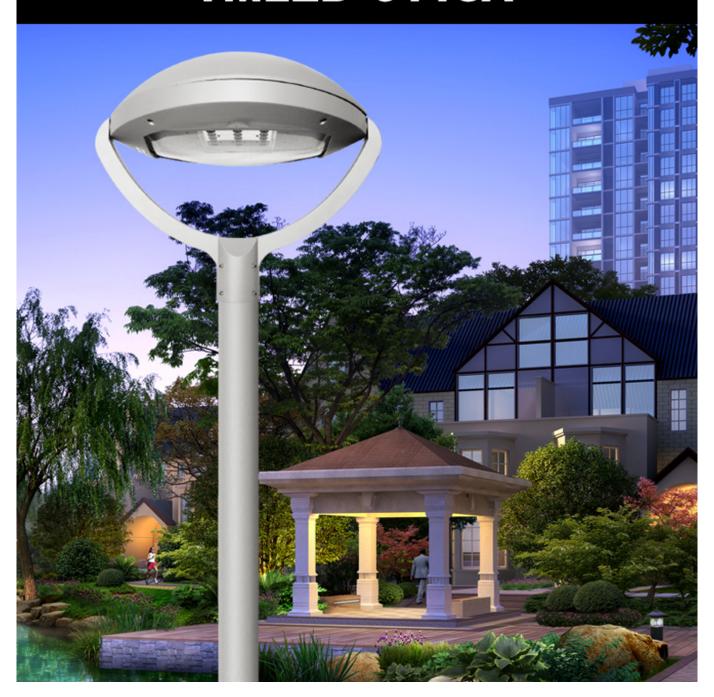

|
|------------------|---------------------|-------------|--------------|------------------|------------|-------|-------------|
| Class I          | 120-277V<br>50/60HZ | 700mA       | >0.95        | -40 °C to +55 °C | >50,000hrs | RA>75 | 3000K-6500K |

| Product Code  | YMLED-6113A(15) | YMLED-6113A(20) | YMLED-6113A(25) |
|---------------|-----------------|-----------------|-----------------|
| LED Qty       | 15pcs           | 20pcs           | 25pcs           |
| Rated Power   | 30w             | 45w             | 55w             |
| Luminous Flux | 2750-2940lm     | 4150-4400lm     | 5000-5390lm     |
| G.W/N.W       | 14.5/12.4kgs    | 14.5/12.4kgs    | 14.5/12.4kgs    |
| Packing Size  | 715x685x280mm   | 715x685x280mm   | 715x685x280mm   |

#### **Product Photos**

# YMLED-6113A



## PRODUCT DIMENSIONS(MM)





#### **PRODUCT DETAILS**



#### Polar Diagram

Type1





Type2





#### Type3





#### Packaging & Shipping ,Trade Terms:

#### **Shipping**

- 1. FedEx/DHL/UPS/TNT for samples, Door-to-Door,
- 2. By Air or by Sea for batch goods, for FCL; Airport/ Port receiving,
- 3. Customers specifying freight forwarders or negotiable shipping methods,
- 4. **Delivery Time**: 5-7 days for samples; 15-30 days for batch goods. **Payment Terms**

- 1. Payment: T/T, Western Union, MoneyGram, PayPal; 30% deposits; 70% balance before delivery,
- 2. MÓQ: 1pcs,
- 3. Warranty: 5years