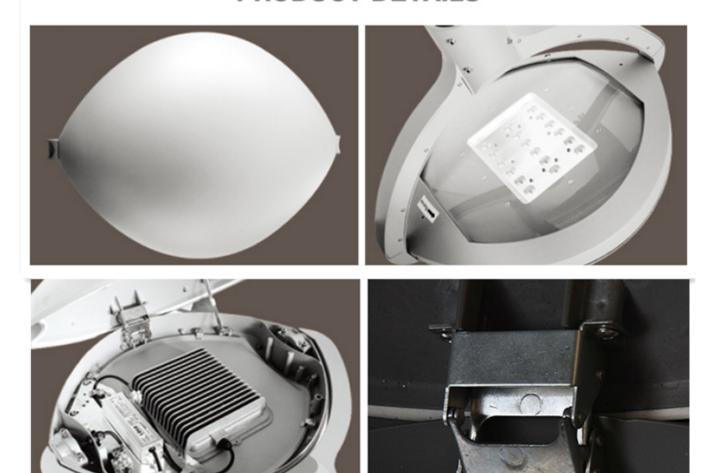

-------------|------------------|------------|-------|-------------|
| Class I          | 120-277V<br>50/60HZ | 700mA       | >0.95        | -40 °C to +55 °C | >50,000hrs | RA>75 | 3000K-6500K |

| Product Code  | YMLED-6113A(15) | YMLED-6113A(20) | YMLED-6113A(25) |
|---------------|-----------------|-----------------|-----------------|
| LED Qty       | 15pcs           | 20pcs           | 25pcs           |
| Rated Power   | 30w             | 45w             | 55w             |
| Luminous Flux | 2750-2940lm     | 4150-4400lm     | 5000-5390lm     |
| G.W/N.W       | 14.5/12.4kgs    | 14.5/12.4kgs    | 14.5/12.4kgs    |
| Packing Size  | 715x685x280mm   | 715x685x280mm   | 715x685x280mm   |

#### **Product Photos**

# YMLED-6113A



## PRODUCT DIMENSIONS(MM)





#### **PRODUCT DETAILS**



#### Polar Diagram

Type1





Type2





#### Type3





#### Packaging & Shipping ,Trade Terms:

#### **Shipping**

- 1. FedEx/DHL/UPS/TNT for samples, Door-to-Door,
- 2. By Air or by Sea for batch goods, for FCL; Airport/ Port receiving,
- 3. Customers specifying freight forwarders or negotiable shipping methods,
- 4. **Delivery Time**: 5-7 days for samples; 15-30 days for batch goods. **Payment Terms**

- 1. Payment: T/T, Western Union, MoneyGram, PayPal; 30% deposits; 70% balance before delivery,
- 2. MÓQ: 1pcs,
- 3. Warranty: 5years