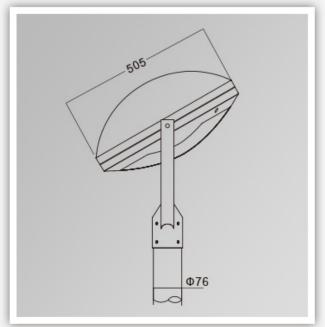

------------|-------------|--------------|------------------|------------|-------|-------------|
| Class I          | 120-277V<br>50/60HZ | 700mA       | >0.95        | -40 °C to +55 °C | >50,000hrs | RA>75 | 3000K-6500K |

| Product Code  | YMLED-6113A(15) | YMLED-6113A(20) | YMLED-6113A(25) |
|---------------|-----------------|-----------------|-----------------|
| LED Qty       | 15pcs           | 20pcs           | 25pcs           |
| Rated Power   | 30w             | 45w             | 55w             |
| Luminous Flux | 2750-2940lm     | 4150-4400lm     | 5000-5390lm     |
| G.W/N.W       | 14.5/12.4kgs    | 14.5/12.4kgs    | 14.5/12.4kgs    |
| Packing Size  | 715x685x280mm   | 715x685x280mm   | 715x685x280mm   |

#### **Product Photos**

# YMLED-6113A



## PRODUCT DIMENSIONS(MM)





#### **PRODUCT DETAILS**



#### Polar Diagram

Type1





Type2





#### Type3





#### Packaging & Shipping ,Trade Terms:

#### **Shipping**

- 1. FedEx/DHL/UPS/TNT for samples, Door-to-Door,
- 2. By Air or by Sea for batch goods, for FCL; Airport/ Port receiving,
- 3. Customers specifying freight forwarders or negotiable shipping methods,
- 4. **Delivery Time**: 5-7 days for samples; 15-30 days for batch goods. **Payment Terms**

- 1. Payment: T/T, Western Union, MoneyGram, PayPal; 30% deposits; 70% balance before delivery,
- 2. MÓQ: 1pcs,
- 3. Warranty: 5years