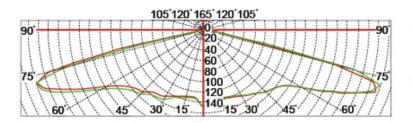

-----------|
| Class I          | 120-277V<br>50/60HZ | 700mA       | >0.95        | -40 °C to +55 °C | >50,000hrs | RA>75 | 3000K-6500K |

| Product Code  | YMLED-6113A(15) | YMLED-6113A(20) | YMLED-6113A(25) |
|---------------|-----------------|-----------------|-----------------|
| LED Qty       | 15pcs           | 20pcs           | 25pcs           |
| Rated Power   | 30w             | 45w             | 55w             |
| Luminous Flux | 2750-2940lm     | 4150-4400lm     | 5000-5390lm     |
| G.W/N.W       | 14.5/12.4kgs    | 14.5/12.4kgs    | 14.5/12.4kgs    |
| Packing Size  | 715x685x280mm   | 715x685x280mm   | 715x685x280mm   |

#### **Product Photos**

# YMLED-6113A



## PRODUCT DIMENSIONS(MM)





#### **PRODUCT DETAILS**



#### Polar Diagram

Type1





Type2





#### Type3





#### Packaging & Shipping ,Trade Terms:

#### **Shipping**

- 1. FedEx/DHL/UPS/TNT for samples, Door-to-Door,
- 2. By Air or by Sea for batch goods, for FCL; Airport/ Port receiving,
- 3. Customers specifying freight forwarders or negotiable shipping methods,
- 4. **Delivery Time**: 5-7 days for samples; 15-30 days for batch goods. **Payment Terms**

- 1. Payment: T/T, Western Union, MoneyGram, PayPal; 30% deposits; 70% balance before delivery,
- 2. MÓQ: 1pcs,
- 3. Warranty: 5years