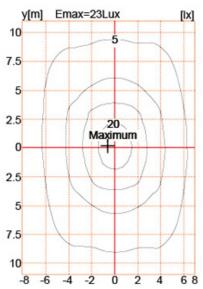

---|-------|-------------|
| Class I          | 120-277V<br>50/60HZ | 700mA       | >0.95        | -40 °C to +55 °C | >50,000hrs | RA>75 | 3000K-6500K |

| Product Code  | YMLED-6113A(15) | YMLED-6113A(20) | YMLED-6113A(25) |
|---------------|-----------------|-----------------|-----------------|
| LED Qty       | 15pcs           | 20pcs           | 25pcs           |
| Rated Power   | 30w             | 45w             | 55w             |
| Luminous Flux | 2750-2940lm     | 4150-4400lm     | 5000-5390lm     |
| G.W/N.W       | 14.5/12.4kgs    | 14.5/12.4kgs    | 14.5/12.4kgs    |
| Packing Size  | 715x685x280mm   | 715x685x280mm   | 715x685x280mm   |

#### **Product Photos**

# YMLED-6113A



## PRODUCT DIMENSIONS(MM)





#### **PRODUCT DETAILS**



#### Polar Diagram

Type1





Type2





#### Type3





#### Packaging & Shipping ,Trade Terms:

#### **Shipping**

- 1. FedEx/DHL/UPS/TNT for samples, Door-to-Door,
- 2. By Air or by Sea for batch goods, for FCL; Airport/ Port receiving,
- 3. Customers specifying freight forwarders or negotiable shipping methods,
- 4. **Delivery Time**: 5-7 days for samples; 15-30 days for batch goods. **Payment Terms**

- 1. Payment: T/T, Western Union, MoneyGram, PayPal; 30% deposits; 70% balance before delivery,
- 2. MÓQ: 1pcs,
- 3. Warranty: 5years