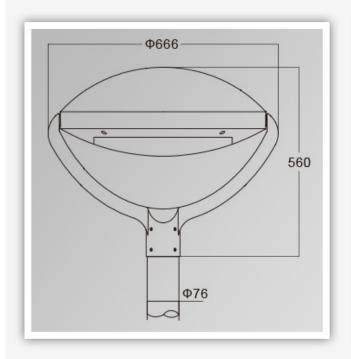

--------------|-------------|--------------|------------------|------------|-------|-------------|
| Class I          | 120-277V<br>50/60HZ | 700mA       | >0.95        | -40 °C to +55 °C | >50,000hrs | RA>75 | 3000K-6500K |

| Product Code  | YMLED-6113A(15) | YMLED-6113A(20) | YMLED-6113A(25) |
|---------------|-----------------|-----------------|-----------------|
| LED Qty       | 15pcs           | 20pcs           | 25pcs           |
| Rated Power   | 30w             | 45w             | 55w             |
| Luminous Flux | 2750-2940lm     | 4150-4400lm     | 5000-5390lm     |
| G.W/N.W       | 14.5/12.4kgs    | 14.5/12.4kgs    | 14.5/12.4kgs    |
| Packing Size  | 715x685x280mm   | 715x685x280mm   | 715x685x280mm   |

#### **Product Photos**

# YMLED-6113A



## PRODUCT DIMENSIONS(MM)





#### **PRODUCT DETAILS**



#### Polar Diagram

Type1





Type2





#### Type3





#### Packaging & Shipping ,Trade Terms:

#### **Shipping**

- 1. FedEx/DHL/UPS/TNT for samples, Door-to-Door,
- 2. By Air or by Sea for batch goods, for FCL; Airport/ Port receiving,
- 3. Customers specifying freight forwarders or negotiable shipping methods,
- 4. **Delivery Time**: 5-7 days for samples; 15-30 days for batch goods. **Payment Terms**

- 1. Payment: T/T, Western Union, MoneyGram, PayPal; 30% deposits; 70% balance before delivery,
- 2. MÓQ: 1pcs,
- 3. Warranty: 5years