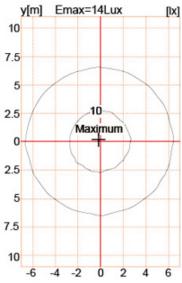

---------|
| Class I          | 120-277V<br>50/60HZ | 700mA       | >0.95        | -40 °C to +55 °C | >50,000hrs | RA>75 | 3000K-6500K |

| Product Code  | YMLED-6113A(15) | YMLED-6113A(20) | YMLED-6113A(25) |
|---------------|-----------------|-----------------|-----------------|
| LED Qty       | 15pcs           | 20pcs           | 25pcs           |
| Rated Power   | 30w             | 45w             | 55w             |
| Luminous Flux | 2750-2940lm     | 4150-4400lm     | 5000-5390lm     |
| G.W/N.W       | 14.5/12.4kgs    | 14.5/12.4kgs    | 14.5/12.4kgs    |
| Packing Size  | 715x685x280mm   | 715x685x280mm   | 715x685x280mm   |

#### **Product Photos**

# YMLED-6113A



## PRODUCT DIMENSIONS(MM)





#### **PRODUCT DETAILS**



#### Polar Diagram

Type1





Type2





#### Type3





#### Packaging & Shipping ,Trade Terms:

#### **Shipping**

- 1. FedEx/DHL/UPS/TNT for samples, Door-to-Door,
- 2. By Air or by Sea for batch goods, for FCL; Airport/ Port receiving,
- 3. Customers specifying freight forwarders or negotiable shipping methods,
- 4. **Delivery Time**: 5-7 days for samples; 15-30 days for batch goods. **Payment Terms**

- 1. Payment: T/T, Western Union, MoneyGram, PayPal; 30% deposits; 70% balance before delivery,
- 2. MÓQ: 1pcs,
- 3. Warranty: 5years