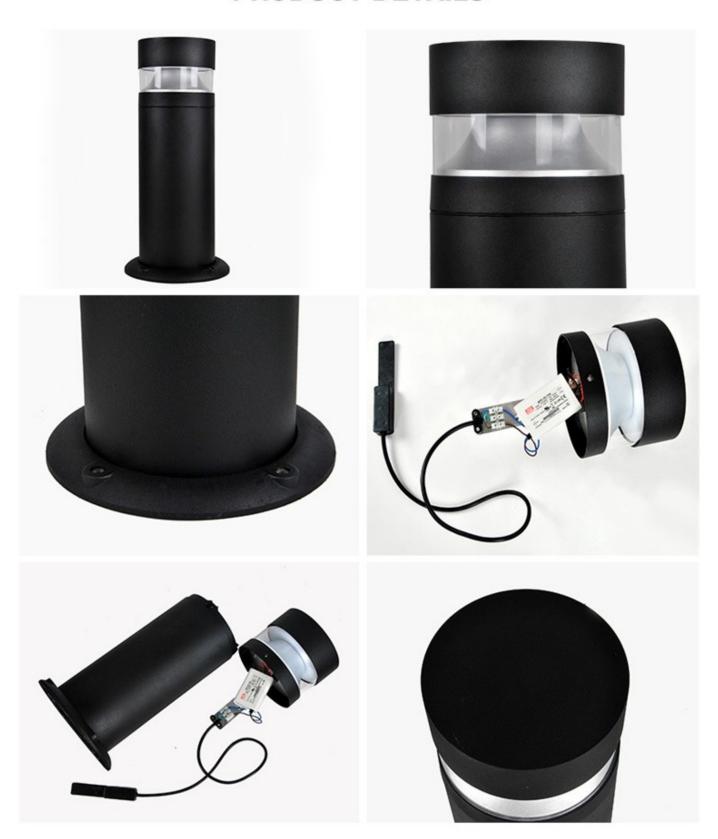

# **PRODUCT DETAILS**

## What is the details of our LED Bollard light?

Die cast aluminum housing,surface treatment for electrostaic power coating UV-stop PC lamp cover Sealed lamp housing