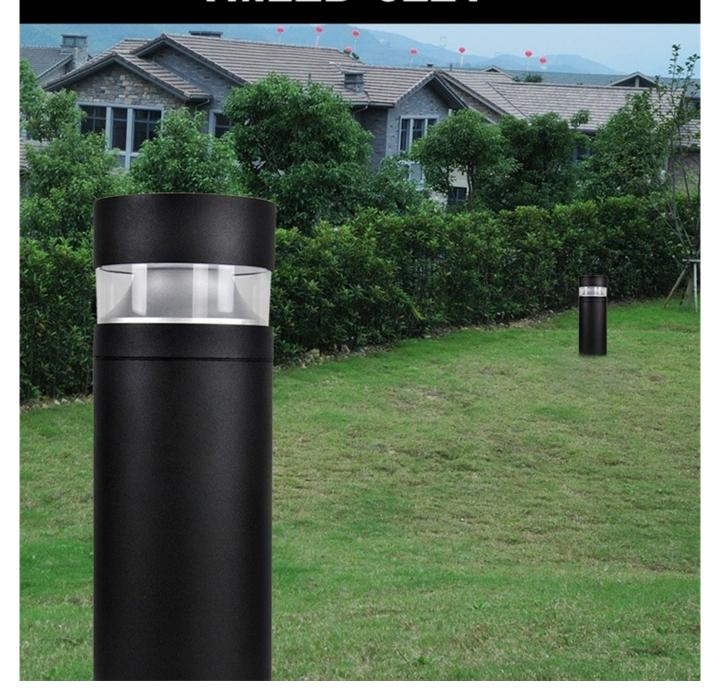

## What is the details of our LED Bollard light?

Die cast aluminum housing,surface treatment for electrostaic power coating UV-stop PC lamp cover Sealed lamp housing

### What is the Specifications of our LED Bollard light?

| Insulation class | Power supply        | LED current | Power Factor | Working Ambient  | Life span  | CRI   | CCT         |
|------------------|---------------------|-------------|--------------|------------------|------------|-------|-------------|
| Class I          | 120-277V<br>50/60HZ | 700mA       | >0.95        | -35 °C to +45 °C | >30,000hrs | RA>75 | 3000K-6500K |

Product Code
LED Qty
Rated Power
Luminous Flux
G.W/N.W
Packing Size

YMLED-6221 4pcs 8w 500-6001m 5/4.5kgs 250x250x830mm

### **Product Photos**

# **YMLED-6221**



# **PRODUCT DETAILS**



# Packaging & Shipping ,Trade Terms:

- Shipping
  1. FedEx/DHL/UPS/TNT for samples, Door-to-Door,
  2. By Air or by Sea for batch goods, for FCL; Airport/ Port receiving,
  3. Customers specifying freight forwarders or negotiable shipping methods,

Delivery Time: 5-7 days for samples; 15-30 days for batch goods.
 Payment Terms
 Payment: T/T, Western Union, MoneyGram,PayPal; 30% deposits; 70% balance before delivery,
 MOQ: 1pcs,
 Warranty: 5years