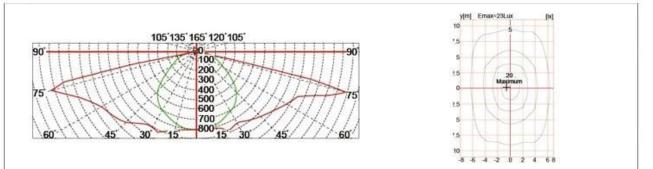

------------------|------------|-------|-------------|
| Class I          | 120-277V<br>50/60HZ | 700mA       | >0.95        | -40 °C to +55 °C | >50,000hrs | RA>75 | 3000K-6500K |

| Product Code  | YMLED-6128(15) | YMLED-6128(20) | YMLED-6128(25) |
|---------------|----------------|----------------|----------------|
| LED Qty       | 15pcs          | 20pcs          | 25pcs          |
| Rated Power   | 30w            | 45w            | 55w            |
| Luminous Flux | 2750-2940lm    | 4150-4400lm    | 5000-5390lm    |
| G.W/N.W       | 6.5/5.5kgs     | 6.5/5.5kgs     | 6.5/5.5kgs     |
| Packing Size  | 460x460x460mm  | 460x460x460mm  | 460x460x460mm  |

#### Product Photos



## Certificate









## Product Dimensions(mm)



## **Internal Structure**

-**Φ**560 —



Type1



Type2



Туре3





## **Configuration Data:**



額定功率 Rated Power 初始光通量 Luminous Flux

毛净重 G.W/N.W

包装尺寸 Packing Size

|                |     | ww   | NW   | CW   | 300 M        |               |
|----------------|-----|------|------|------|--------------|---------------|
| YMLED-6128(15) | 35W | 3000 | 3060 | 3180 | 6.5/5.5(kgs) | 570x570x390mm |
| YMLED-6128(20) | 45W | 4050 | 4131 | 4266 | 6.5/5.5(kgs) | 570x570x390mm |
| YMLED-6128(25) | 55W | 4860 | 5022 | 5238 | 6.5/5.5(kgs) | 570x570x390mm |



# **Company Profile**

Yuyao Yangming Lighting Co., Ltd. is mainly engaged in the development and production of garden lighting. Founded in 2001, it has developed more than 200 kinds of Garden lights, street lights,lawn lights,footpath lights, light poles,led lights and wall lights.

Now we are cre