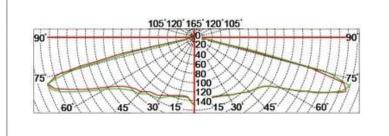

---------|------------|-------|-------------|
| Class I          | 120-277V<br>50/60HZ | 700mA       | >0.95        | -40 °C to +55 °C | >50,000hrs | RA>75 | 3000K-6500K |

| Product Code  | YMLED-6128(15) | YMLED-6128(20) | YMLED-6128(25) |
|---------------|----------------|----------------|----------------|
| LED Qty       | 15pcs          | 20pcs          | 25pcs          |
| Rated Power   | 30w            | 45w            | 55w            |
| Luminous Flux | 2750-2940lm    | 4150-4400lm    | 5000-5390lm    |
| G.W/N.W       | 6.5/5.5kgs     | 6.5/5.5kgs     | 6.5/5.5kgs     |
| Packing Size  | 460x460x460mm  | 460x460x460mm  | 460x460x460mm  |

#### Product Photos



## Certificate









## Product Dimensions(mm)



## **Internal Structure**

-**Φ**560 —



Type1



Type2



Туре3





## **Configuration Data:**



額定功率 Rated Power 初始光通量 Luminous Flux

毛净重 G.W/N.W

包装尺寸 Packing Size

|                |     | ww   | NW   | CW   | 300 M        |               |
|----------------|-----|------|------|------|--------------|---------------|
| YMLED-6128(15) | 35W | 3000 | 3060 | 3180 | 6.5/5.5(kgs) | 570x570x390mm |
| YMLED-6128(20) | 45W | 4050 | 4131 | 4266 | 6.5/5.5(kgs) | 570x570x390mm |
| YMLED-6128(25) | 55W | 4860 | 5022 | 5238 | 6.5/5.5(kgs) | 570x570x390mm |



# **Company Profile**

Yuyao Yangming Lighting Co., Ltd. is mainly engaged in the development and production of garden lighting. Founded in 2001, it has developed more than 200 kinds of Garden lights, street lights,lawn lights,footpath lights, light poles,led lights and wall lights.

Now we are creating our