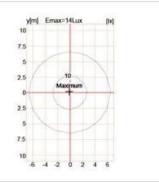

-------|------------|-------|-------------|
| Class I          | 120-277V<br>50/60HZ | 700mA       | >0.95        | -40 °C to +55 °C | >50,000hrs | RA>75 | 3000K-6500K |

| Product Code  | YMLED-6128(15) | YMLED-6128(20) | YMLED-6128(25) |
|---------------|----------------|----------------|----------------|
| LED Qty       | 15pcs          | 20pcs          | 25pcs          |
| Rated Power   | 30w            | 45w            | 55w            |
| Luminous Flux | 2750-2940lm    | 4150-4400lm    | 5000-5390lm    |
| G.W/N.W       | 6.5/5.5kgs     | 6.5/5.5kgs     | 6.5/5.5kgs     |
| Packing Size  | 460x460x460mm  | 460x460x460mm  | 460x460x460mm  |

#### Product Photos



## Certificate









## Product Dimensions(mm)



## **Internal Structure**

-**Φ**560 —



Type1



Type2



Туре3





## **Configuration Data:**



額定功率 Rated Power 初始光通量 Luminous Flux

毛净重 G.W/N.W

包装尺寸 Packing Size

|                |     | ww   | NW   | CW   | 300 M        |               |
|----------------|-----|------|------|------|--------------|---------------|
| YMLED-6128(15) | 35W | 3000 | 3060 | 3180 | 6.5/5.5(kgs) | 570x570x390mm |
| YMLED-6128(20) | 45W | 4050 | 4131 | 4266 | 6.5/5.5(kgs) | 570x570x390mm |
| YMLED-6128(25) | 55W | 4860 | 5022 | 5238 | 6.5/5.5(kgs) | 570x570x390mm |



# **Company Profile**

Yuyao Yangming Lighting Co., Ltd. is mainly engaged in the development and production of garden lighting. Founded in 2001, it has developed more than 200 kinds of Garden lights, street lights,lawn lights,footpath lights, light poles,led lights and wall lights.

Now we are creating our o