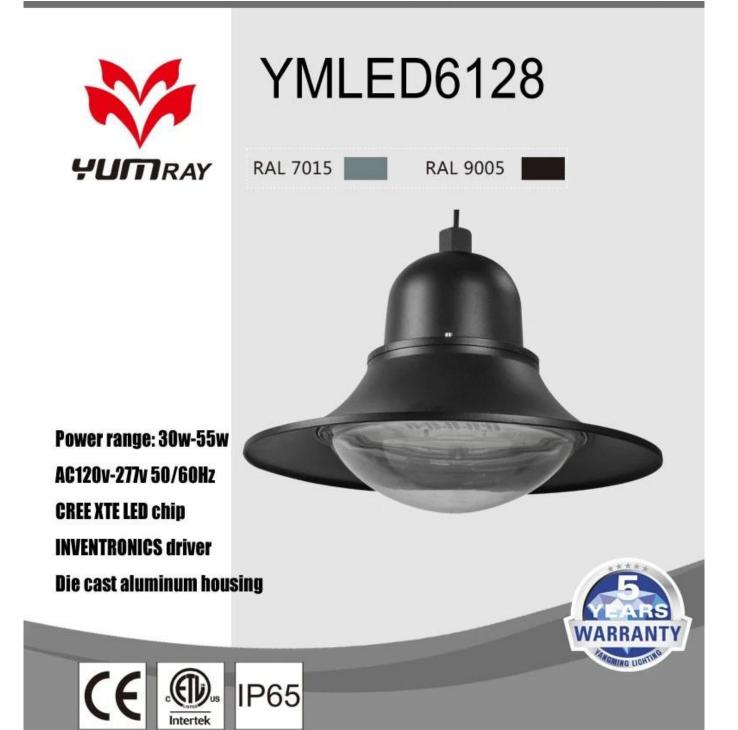

### What is the details of our LED Garden light?

Die cast aluminum housing,aluminum sheet rotating cover Double photometric diffuser technology Supper white toughened glass Sealed lamp housing

#### What is the Specifications of our <u>LED Garden light</u>?

| Insulation class | Power supply        | LED current | Power Factor | Working Ambient  | Life span  | CRI   | CCT         |
|------------------|---------------------|-------------|--------------|------------------|------------|-------|-------------|
| Class I          | 120-277V<br>50/60HZ | 700mA       | >0.95        | -40 °C to +55 °C | >50,000hrs | RA>75 | 3000K-6500K |

| Product Code  | YMLED-6128(15) | YMLED-6128(20) | YMLED-6128(25) |
|---------------|----------------|----------------|----------------|
| LED Qty       | 15pcs          | 20pcs          | 25pcs          |
| Rated Power   | 30w            | 45w            | 55w            |
| Luminous Flux | 2750-2940lm    | 4150-4400lm    | 5000-5390lm    |
| G.W/N.W       | 6.5/5.5kgs     | 6.5/5.5kgs     | 6.5/5.5kgs     |
| Packing Size  | 460x460x460mm  | 460x460x460mm  | 460x460x460mm  |