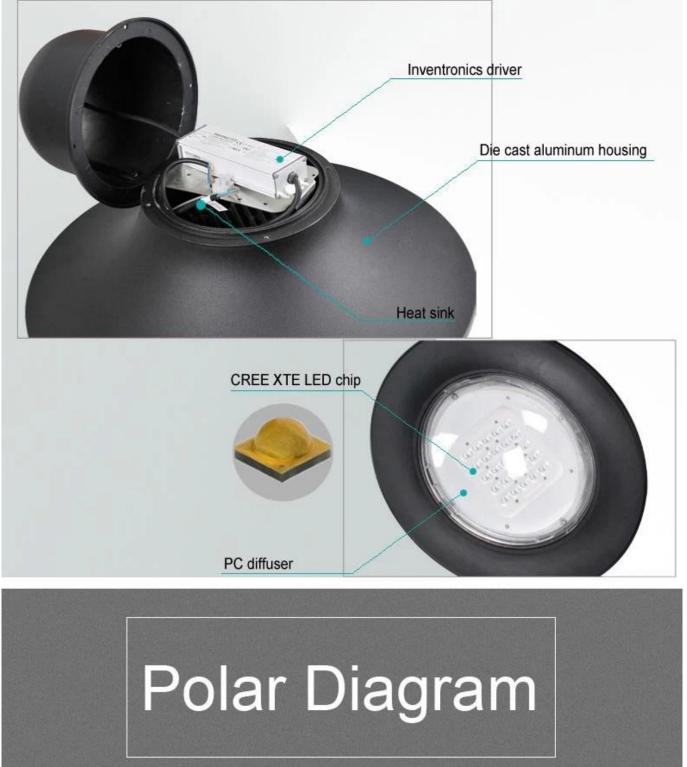

### What is the details of our LED Garden light?

Die cast aluminum housing,aluminum sheet rotating cover Double photometric diffuser technology Supper white toughened glass Sealed lamp housing

## **Internal Structure**

-**Φ**560 —

Type1

Type2

Туре3