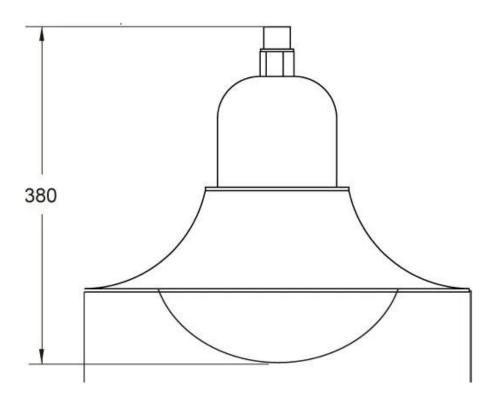

--------|---------------------|-------------|--------------|------------------|------------|-------|-------------|
| Class I          | 120-277V<br>50/60HZ | 700mA       | >0.95        | -40 °C to +55 °C | >50,000hrs | RA>75 | 3000K-6500K |

| Product Code  | YMLED-6128(15) | YMLED-6128(20) | YMLED-6128(25) |
|---------------|----------------|----------------|----------------|
| LED Qty       | 15pcs          | 20pcs          | 25pcs          |
| Rated Power   | 30w            | 45w            | 55w            |
| Luminous Flux | 2750-2940lm    | 4150-4400lm    | 5000-5390lm    |
| G.W/N.W       | 6.5/5.5kgs     | 6.5/5.5kgs     | 6.5/5.5kgs     |
| Packing Size  | 460x460x460mm  | 460x460x460mm  | 460x460x460mm  |

#### Product Photos



## Certificate









## Product Dimensions(mm)



## **Internal Structure**

-**Φ**560 —



Type1



Type2



Туре3





## **Configuration Data:**



額定功率 Rated Power 初始光通量 Luminous Flux

毛净重 G.W/N.W

包装尺寸 Packing Size

|                |     | ww   | NW   | CW   | 300 M        |               |
|----------------|-----|------|------|------|--------------|---------------|
| YMLED-6128(15) | 35W | 3000 | 3060 | 3180 | 6.5/5.5(kgs) | 570x570x390mm |
| YMLED-6128(20) | 45W | 4050 | 4131 | 4266 | 6.5/5.5(kgs) | 570x570x390mm |
| YMLED-6128(25) | 55W | 4860 | 5022 | 5238 | 6.5/5.5(kgs) | 570x570x390mm |



# **Company Profile**

Yuyao Yangming Lighting Co., Ltd. is mainly engaged in the development and production of garden lighting. Founded in 2001, it has developed more than 200 kinds of Garden lights, street lights,lawn lights,footpath lig