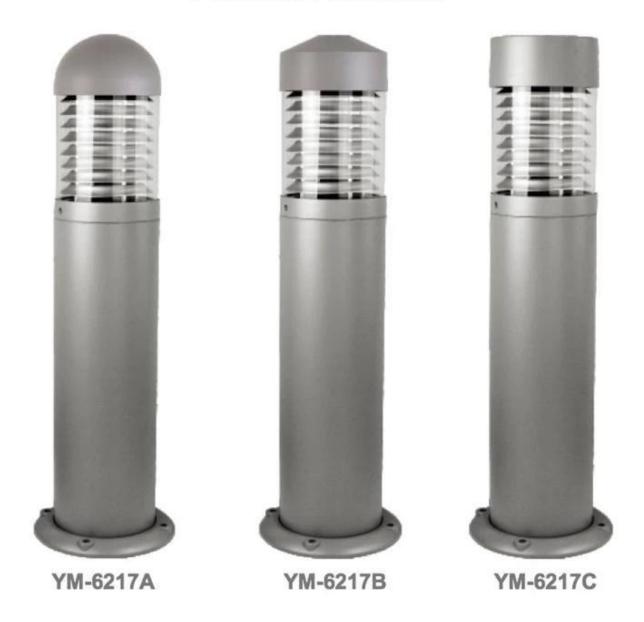

# What is the details of our Lawn light?

Die cast aluminum housing, surface treatment for electrostaic power coating UV-stop  $\operatorname{PC}$  lamp cover Sealed lamp housing

# What is the Specifications of our Bollard light?

| Insulation class | Power supply    | Protection grade | Corronsion-proof capability | Working Ambient  | Lamp holder | Max power |
|------------------|-----------------|------------------|-----------------------------|------------------|-------------|-----------|
| Class I          | 220V<br>50/60HZ | IP65             | Class II                    | -35 °C to +45 °C | E27         | 35W       |

# Product Photos

# **YMLED-6217C**

# PRODUCT DETAILS



# PRODUCT DIMENSIONS(MM)







### Packaging & Shipping ,Trade Terms:

- **Shipping**1. **FedEx/DHL/UPS/TNT** for **samples**, Door-to-Door,
- 2. By Air or by Sea for batch goods, for FCL; Airport/ Port receiving,
- 3. Customers specifying freight forwarders or negotiable shipping methods,
- 4. **Delivery Time**: 5-7 days for samples; 15-30 days for batch goods.

### **Payment Terms**

- 1. Payment: T/T, Western Union, MoneyGram, PayPal; 30% deposits; 70% balance before delivery,
- 2. MOQ: 1pcs,
- 3. Warranty: 5 years