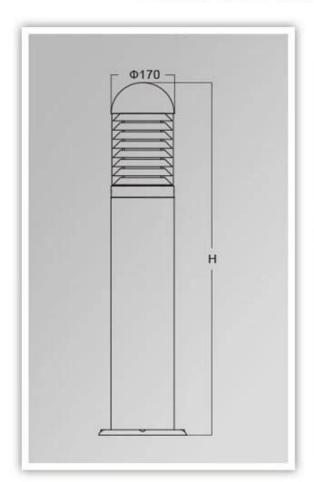

# What is the details of our Lawn light?

Die cast aluminum housing, surface treatment for electrostaic power coating UV-stop  $\operatorname{PC}$  lamp cover Sealed lamp housing

# What is the Specifications of our Bollard light?

| Insulation class | Power supply    | Protection grade | Corronsion-proof capability | Working Ambient  | Lamp holder | Max power |
|------------------|-----------------|------------------|-----------------------------|------------------|-------------|-----------|
| Class I          | 220V<br>50/60HZ | IP65             | Class II                    | -35 °C to +45 °C | E27         | 35W       |

# Product Photos

# **YMLED-6217C**

# PRODUCT DETAILS



# PRODUCT DIMENSIONS(MM)







### Packaging & Shipping ,Trade Terms:

- **Shipping**1. **FedEx/DHL/UPS/TNT** for **samples**, Door-to-Door,
- 2. By Air or by Sea for batch goods, for FCL; Airport/ Port receiving,
- 3. Customers specifying freight forwarders or negotiable shipping methods,
- 4. **Delivery Time**: 5-7 days for samples; 15-30 days for batch goods.

### **Payment Terms**

- 1. Payment: T/T, Western Union, MoneyGram, PayPal; 30% deposits; 70% balance before delivery,
- 2. MOQ: 1pcs,
- 3. Warranty: 5 years