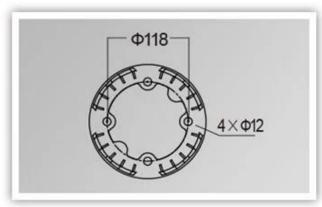

# What is the details of our Lawn light?

Die cast aluminum housing, surface treatment for electrostaic power coating UV-stop  $\operatorname{PC}$  lamp cover Sealed lamp housing

# What is the Specifications of our Bollard light?

| Insulation class | Power supply    | Protection grade | Corronsion-proof capability | Working Ambient  | Lamp holder | Max power |
|------------------|-----------------|------------------|-----------------------------|------------------|-------------|-----------|
| Class I          | 220V<br>50/60HZ | IP65             | Class II                    | -35 °C to +45 °C | E27         | 35W       |

# Product Photos

# **YMLED-6217C**

# PRODUCT DETAILS



# PRODUCT DIMENSIONS(MM)







### Packaging & Shipping ,Trade Terms:

- **Shipping**1. **FedEx/DHL/UPS/TNT** for **samples**, Door-to-Door,
- 2. By Air or by Sea for batch goods, for FCL; Airport/ Port receiving,
- 3. Customers specifying freight forwarders or negotiable shipping methods,
- 4. **Delivery Time**: 5-7 days for samples; 15-30 days for batch goods.

### **Payment Terms**

- 1. Payment: T/T, Western Union, MoneyGram, PayPal; 30% deposits; 70% balance before delivery,
- 2. MOQ: 1pcs,
- 3. Warranty: 5 years