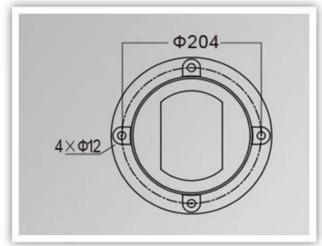

# What is the details of our Lawn light?

Die cast aluminum housing, surface treatment for electrostaic power coating UV-stop  $\operatorname{PC}$  lamp cover Sealed lamp housing

# What is the Specifications of our Bollard light?

| Insulation class | Power supply    | Protection grade | Corronsion-proof capability | Working Ambient  | Lamp holder | Max power |
|------------------|-----------------|------------------|-----------------------------|------------------|-------------|-----------|
| Class I          | 220V<br>50/60HZ | IP65             | Class II                    | -35 °C to +45 °C | E27         | 35W       |

# Product Photos

# **YMLED-6217C**

# PRODUCT DETAILS



# PRODUCT DIMENSIONS(MM)







### Packaging & Shipping ,Trade Terms:

- **Shipping**1. **FedEx/DHL/UPS/TNT** for **samples**, Door-to-Door,
- 2. By Air or by Sea for batch goods, for FCL; Airport/ Port receiving,
- 3. Customers specifying freight forwarders or negotiable shipping methods,
- 4. **Delivery Time**: 5-7 days for samples; 15-30 days for batch goods.

### **Payment Terms**

- 1. Payment: T/T, Western Union, MoneyGram, PayPal; 30% deposits; 70% balance before delivery,
- 2. MOQ: 1pcs,
- 3. Warranty: 5 years