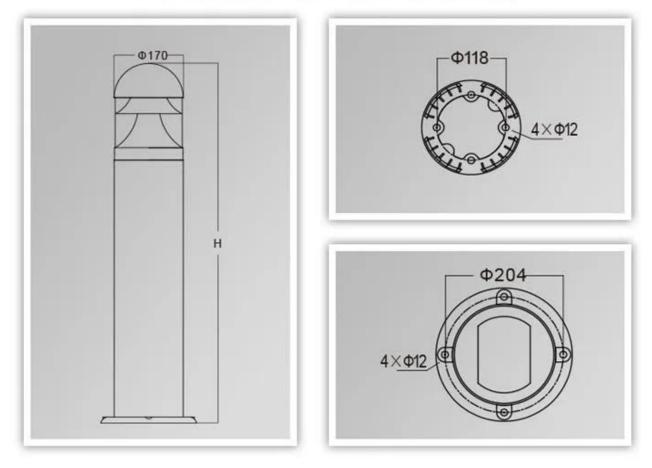

# What is the details of our **Outdoor Bollard light**?

Die cast aluminum housing, surface treatment for electrostaic power coating UV-stop PC lamp cover Sealed lamp housing

# What is the Specifications of our Garden light?

| Insulation class | Power supply    | Protection grade | Corronsion-proof capability | Working Ambient  | Lamp holder | Max power |
|------------------|-----------------|------------------|-----------------------------|------------------|-------------|-----------|
| Class I          | 220V<br>50/60HZ | IP65             | Class II                    | -35 °C to +45 °C | E27         | 35W       |

# Product Photos

# YMLED-6201C



# **PRODUCT DIMENSIONS(MM)**



# **PRODUCT DETAILS**



**YM-6201A** 

YM-6201B

**YM-6201C** 

# Packaging & Shipping ,Trade Terms:

- Shipping 1. FedEx/DHL/UPS/TNT for samples, Door-to-Door,
- 2. By Air or by Sea for batch goods, for FCL; Airport/ Port receiving,
- 3. Customers specifying freight forwarders or negotiable shipping methods,
- 4. **Delivery Time**: 5-7 days for samples; 15-30 days for batch goods.

### **Payment Terms**

- 1. Payment: T/T, Western Union, MoneyGram, PayPal; 30% deposits; 70% balance before delivery,
- 2. MÓQ: 1pcs,
- 3. Warranty: 5years