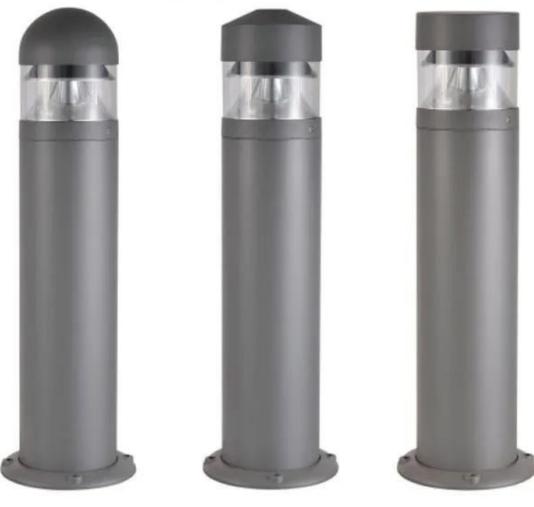

# What is the details of our **Outdoor Bollard light**?

Die cast aluminum housing, surface treatment for electrostaic power coating UV-stop PC lamp cover Sealed lamp housing

# What is the Specifications of our Garden light?

| Insulation class | Power supply    | Protection grade | Corronsion-proof capability | Working Ambient  | Lamp holder | Max power |
|------------------|-----------------|------------------|-----------------------------|------------------|-------------|-----------|
| Class I          | 220V<br>50/60HZ | IP65             | Class II                    | -35 °C to +45 °C | E27         | 35W       |

# Product Photos

# YMLED-6201C



# **PRODUCT DIMENSIONS(MM)**



# **PRODUCT DETAILS**



**YM-6201A** 

YM-6201B

**YM-6201C** 

# Packaging & Shipping ,Trade Terms:

- Shipping 1. FedEx/DHL/UPS/TNT for samples, Door-to-Door,
- 2. By Air or by Sea for batch goods, for FCL; Airport/ Port receiving,
- 3. Customers specifying freight forwarders or negotiable shipping methods,
- 4. **Delivery Time**: 5-7 days for samples; 15-30 days for batch goods.

### **Payment Terms**

- 1. Payment: T/T, Western Union, MoneyGram, PayPal; 30% deposits; 70% balance before delivery,
- 2. MÓQ: 1pcs,
- 3. Warranty: 5years