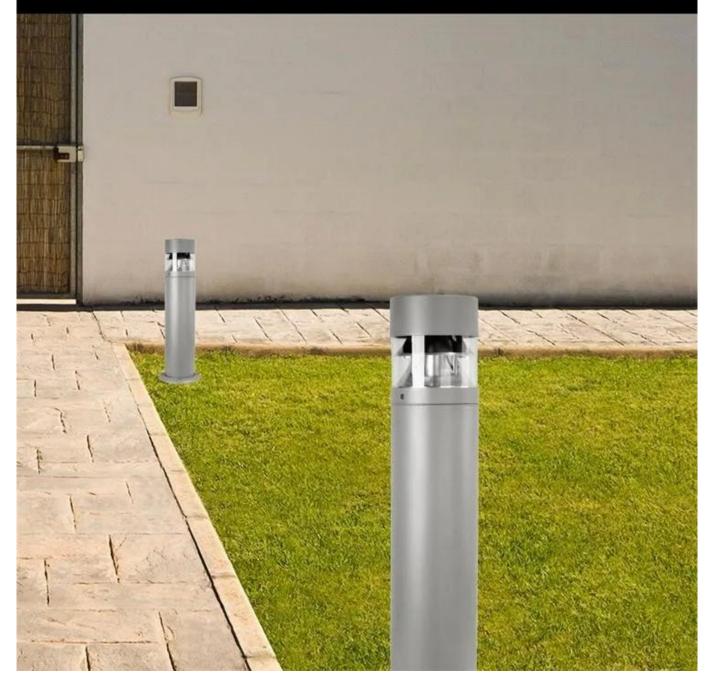

# What is the details of our **Outdoor Bollard light**?

Die cast aluminum housing, surface treatment for electrostaic power coating UV-stop PC lamp cover Sealed lamp housing

# What is the Specifications of our Garden light?

| Insulation class | Power supply    | Protection grade | Corronsion-proof capability | Working Ambient  | Lamp holder | Max power |
|------------------|-----------------|------------------|-----------------------------|------------------|-------------|-----------|
| Class I          | 220V<br>50/60HZ | IP65             | Class II                    | -35 °C to +45 °C | E27         | 35W       |

# Product Photos

# YMLED-6201C



# **PRODUCT DIMENSIONS(MM)**



# **PRODUCT DETAILS**



**YM-6201A** 

YM-6201B

**YM-6201C** 

# Packaging & Shipping ,Trade Terms:

- Shipping 1. FedEx/DHL/UPS/TNT for samples, Door-to-Door,
- 2. By Air or by Sea for batch goods, for FCL; Airport/ Port receiving,
- 3. Customers specifying freight forwarders or negotiable shipping methods,
- 4. **Delivery Time**: 5-7 days for samples; 15-30 days for batch goods.

### **Payment Terms**

- 1. Payment: T/T, Western Union, MoneyGram, PayPal; 30% deposits; 70% balance before delivery,
- 2. MÓQ: 1pcs,
- 3. Warranty: 5years