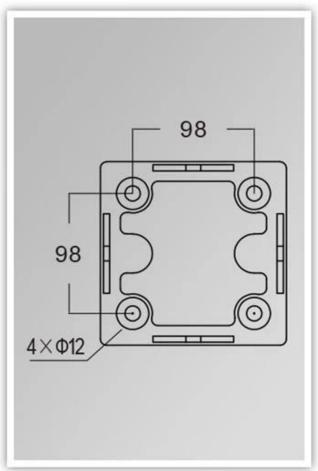

# What is the details of our **Garden Lawn light**?

Die cast aluminum housing, surface treatment for electrostaic power coating UV-stop  $\operatorname{PC}$  lamp cover Sealed lamp housing

# What is the Specifications of our Garden light?

| Insulation class | Power supply    | Protection grade | Corronsion-proof capability | Working Ambient  | Lamp holder | Max power |
|------------------|-----------------|------------------|-----------------------------|------------------|-------------|-----------|
| Class I          | 220V<br>50/60HZ | IP65             | Class II                    | -35 °C to +45 °C | E27         | 35W       |

# Product Photos



# PRODUCT DIMENSIONS(MM)





### **PRODUCT DETAILS**





YM-6209B

## Packaging & Shipping ,Trade Terms:

- **Shipping**1. **FedEx/DHL/UPS/TNT** for **samples**, Door-to-Door,

- PedEX/DRL/OPS/TNT for samples, Door-to-Door,
  By Air or by Sea for batch goods, for FCL; Airport/ Port receiving,
  Customers specifying freight forwarders or negotiable shipping methods,
  Delivery Time: 5-7 days for samples; 15-30 days for batch goods.
  Payment Terms
  Payment: T/T, Western Union, MoneyGram, PayPal; 30% deposits; 70% balance before delivery,
- 2. MÓQ: 1pcs,
- 3. Warranty: 5years