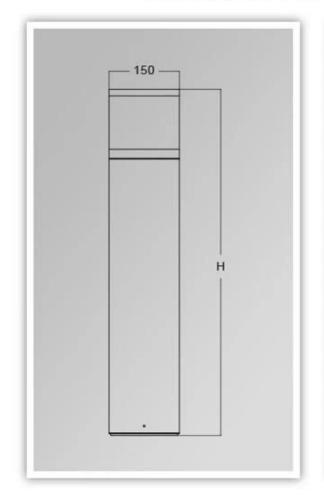

# What is the details of our **Garden Lawn light**?

Die cast aluminum housing, surface treatment for electrostaic power coating UV-stop  $\operatorname{PC}$  lamp cover Sealed lamp housing

# What is the Specifications of our Garden light?

| Insulation class | Power supply    | Protection grade | Corronsion-proof capability | Working Ambient  | Lamp holder | Max power |
|------------------|-----------------|------------------|-----------------------------|------------------|-------------|-----------|
| Class I          | 220V<br>50/60HZ | IP65             | Class II                    | -35 °C to +45 °C | E27         | 35W       |

# Product Photos



# PRODUCT DIMENSIONS(MM)





### **PRODUCT DETAILS**





YM-6209B

## Packaging & Shipping ,Trade Terms:

- **Shipping**1. **FedEx/DHL/UPS/TNT** for **samples**, Door-to-Door,

- PedEX/DRL/OPS/TNT for samples, Door-to-Door,
  By Air or by Sea for batch goods, for FCL; Airport/ Port receiving,
  Customers specifying freight forwarders or negotiable shipping methods,
  Delivery Time: 5-7 days for samples; 15-30 days for batch goods.
  Payment Terms
  Payment: T/T, Western Union, MoneyGram, PayPal; 30% deposits; 70% balance before delivery,
- 2. MÓQ: 1pcs,
- 3. Warranty: 5years