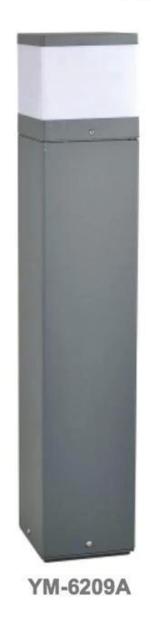

# What is the details of our **Garden Lawn light**?

Die cast aluminum housing, surface treatment for electrostaic power coating UV-stop  $\operatorname{PC}$  lamp cover Sealed lamp housing

# What is the Specifications of our Garden light?

| Insulation class | Power supply    | Protection grade | Corronsion-proof capability | Working Ambient  | Lamp holder | Max power |
|------------------|-----------------|------------------|-----------------------------|------------------|-------------|-----------|
| Class I          | 220V<br>50/60HZ | IP65             | Class II                    | -35 °C to +45 °C | E27         | 35W       |

# Product Photos



# PRODUCT DIMENSIONS(MM)





### **PRODUCT DETAILS**





YM-6209B

## Packaging & Shipping ,Trade Terms:

- **Shipping**1. **FedEx/DHL/UPS/TNT** for **samples**, Door-to-Door,

- PedEX/DRL/OPS/TNT for samples, Door-to-Door,
  By Air or by Sea for batch goods, for FCL; Airport/ Port receiving,
  Customers specifying freight forwarders or negotiable shipping methods,
  Delivery Time: 5-7 days for samples; 15-30 days for batch goods.
  Payment Terms
  Payment: T/T, Western Union, MoneyGram, PayPal; 30% deposits; 70% balance before delivery,
- 2. MÓQ: 1pcs,
- 3. Warranty: 5years