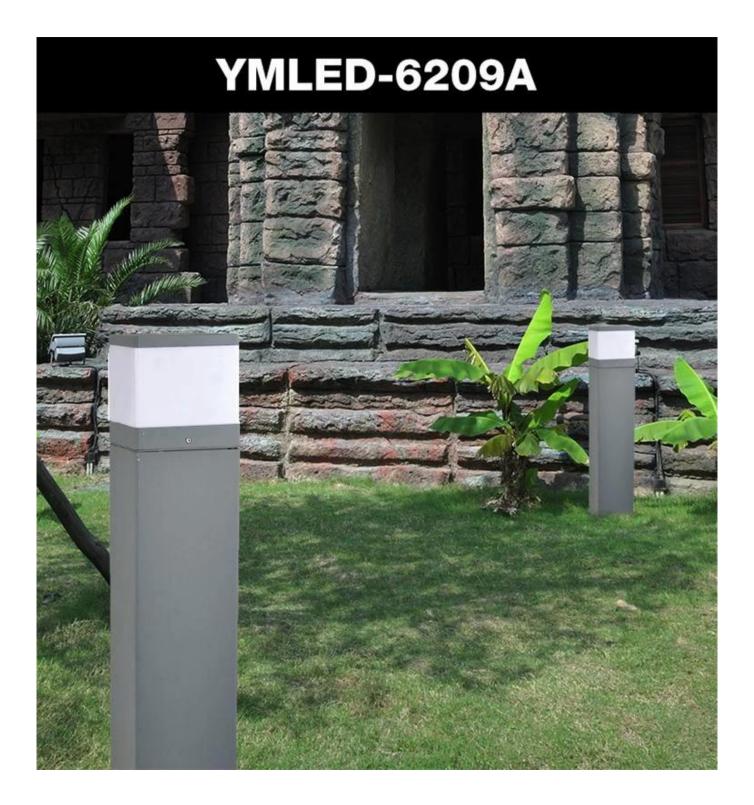

# What is the details of our **Garden Lawn light**?

Die cast aluminum housing, surface treatment for electrostaic power coating UV-stop  $\operatorname{PC}$  lamp cover Sealed lamp housing

# What is the Specifications of our Garden light?

| Insulation class | Power supply    | Protection grade | Corronsion-proof capability | Working Ambient  | Lamp holder | Max power |
|------------------|-----------------|------------------|-----------------------------|------------------|-------------|-----------|
| Class I          | 220V<br>50/60HZ | IP65             | Class II                    | -35 °C to +45 °C | E27         | 35W       |

# Product Photos



# PRODUCT DIMENSIONS(MM)





### **PRODUCT DETAILS**





YM-6209B

## Packaging & Shipping ,Trade Terms:

- **Shipping**1. **FedEx/DHL/UPS/TNT** for **samples**, Door-to-Door,

- PedEX/DRL/OPS/TNT for samples, Door-to-Door,
  By Air or by Sea for batch goods, for FCL; Airport/ Port receiving,
  Customers specifying freight forwarders or negotiable shipping methods,
  Delivery Time: 5-7 days for samples; 15-30 days for batch goods.
  Payment Terms
  Payment: T/T, Western Union, MoneyGram, PayPal; 30% deposits; 70% balance before delivery,
- 2. MÓQ: 1pcs,
- 3. Warranty: 5years