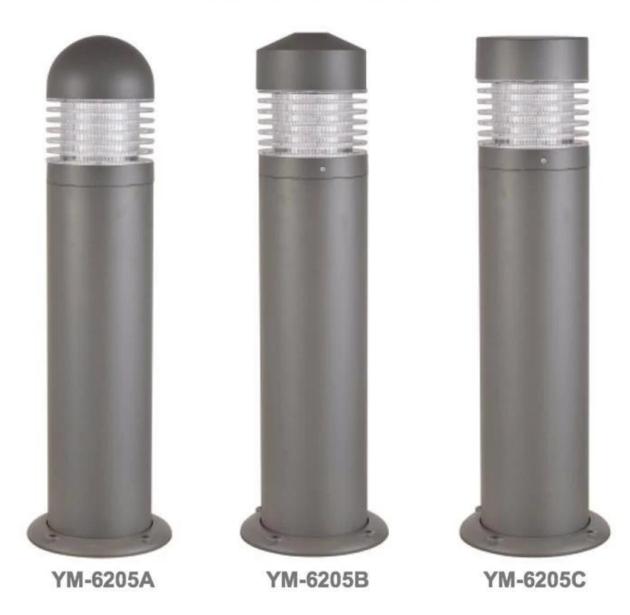

# What is the details of our Bollard light?

Die cast aluminum housing, surface treatment for electrostaic power coating UV-stop PC lamp cover Sealed lamp housing

# What is the Specifications of our <u>Lawn light</u>?

| Insulation class | Power supply    | Protection grade | Corronsion-proof capability | Working Ambient  | Lamp holder | Max power |
|------------------|-----------------|------------------|-----------------------------|------------------|-------------|-----------|
| Class I          | 220V<br>50/60HZ | IP65             | Class II                    | -35 °C to +45 °C | E27         | 35W       |

### Product Photos

# YMLED-6205A



# **PRODUCT DIMENSIONS(MM)**



# **PRODUCT DETAILS**



## Packaging & Shipping ,Trade Terms:

- Shipping
  1. FedEx/DHL/UPS/TNT for samples, Door-to-Door,
  2. By Air or by Sea for batch goods, for FCL; Airport/ Port receiving,
  3. Customers specifying freight forwarders or negotiable shipping methods,
- 4. **Delivery Time**: 5-7 days for samples; 15-30 days for batch goods. **Payment Terms**

- 1. Payment: T/T, Western Union, MoneyGram, PayPal; 30% deposits; 70% balance before delivery,
- 2. MÓQ: 1pcs,
- 3. Warranty: 5years