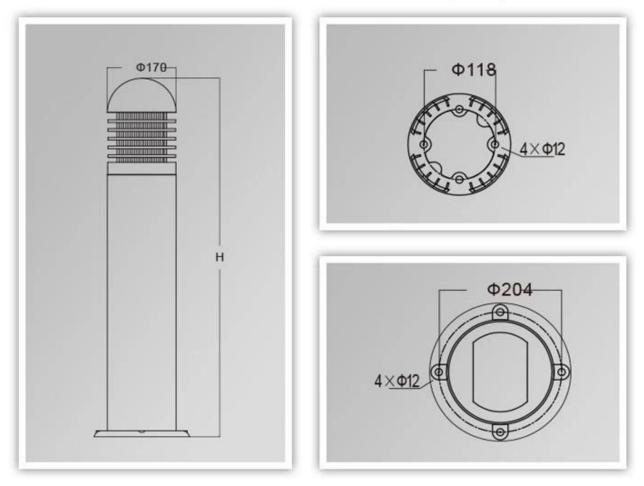

# What is the details of our Bollard light?

Die cast aluminum housing, surface treatment for electrostaic power coating UV-stop PC lamp cover Sealed lamp housing

# What is the Specifications of our <u>Lawn light</u>?

| Insulation class | Power supply    | Protection grade | Corronsion-proof capability | Working Ambient  | Lamp holder | Max power |
|------------------|-----------------|------------------|-----------------------------|------------------|-------------|-----------|
| Class I          | 220V<br>50/60HZ | IP65             | Class II                    | -35 °C to +45 °C | E27         | 35W       |

### Product Photos

# YMLED-6205A



# **PRODUCT DIMENSIONS(MM)**



# **PRODUCT DETAILS**



## Packaging & Shipping ,Trade Terms:

- Shipping
  1. FedEx/DHL/UPS/TNT for samples, Door-to-Door,
  2. By Air or by Sea for batch goods, for FCL; Airport/ Port receiving,
  3. Customers specifying freight forwarders or negotiable shipping methods,
- 4. **Delivery Time**: 5-7 days for samples; 15-30 days for batch goods. **Payment Terms**

- 1. Payment: T/T, Western Union, MoneyGram, PayPal; 30% deposits; 70% balance before delivery,
- 2. MÓQ: 1pcs,
- 3. Warranty: 5years