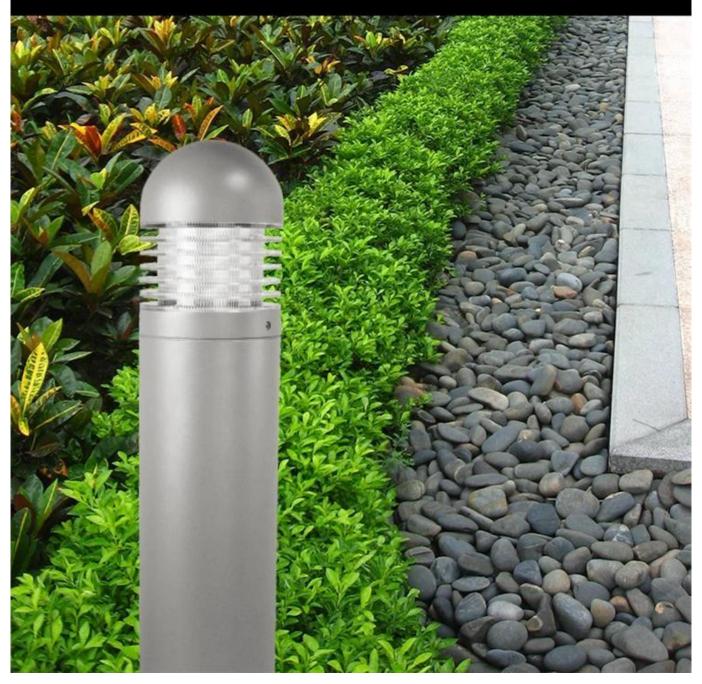

### Product Photos

# What is the details of our Bollard light?

Die cast aluminum housing, surface treatment for electrostaic power coating UV-stop PC lamp cover Sealed lamp housing