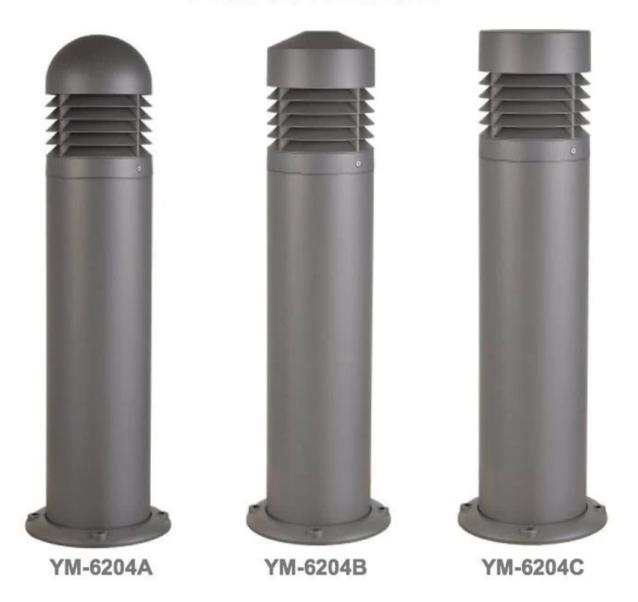

# What is the details of our **Garden light?**

Die cast aluminum housing, surface treatment for electrostaic power coating UV-stop  $\operatorname{PC}$  lamp cover Sealed lamp housing

# What is the Specifications of our Bollard light?

| Insulation class | Power supply    | Protection grade | Corronsion-proof capability | Working Ambient  | Lamp holder | Max power |
|------------------|-----------------|------------------|-----------------------------|------------------|-------------|-----------|
| Class I          | 220V<br>50/60HZ | IP65             | Class II                    | -35 °C to +45 °C | E27         | 35W       |

# Product Photos

# **YMLED-6204A** 600

# PRODUCT DIMENSIONS(MM)







# **PRODUCT DETAILS**



# Packaging & Shipping ,Trade Terms:

### **Shipping**

- 1. FedEx/DHL/UPS/TNT for samples, Door-to-Door,
- 2. By Air or by Sea for batch goods, for FCL; Airport/ Port receiving,
- 3. Customers specifying freight forwarders or negotiable shipping methods,
- 4. **Delivery Time**: 5-7 days for samples; 15-30 days for batch goods.

# Payment Terms

- 1. Payment: T/T, Western Union, MoneyGram, PayPal; 30% deposits; 70% balance before delivery,
- 2. MOQ: 1pcs,
- 3. Warranty: 5years