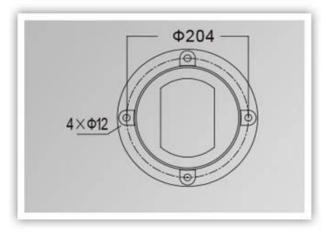

# What is the details of our **Garden light?**

Die cast aluminum housing, surface treatment for electrostaic power coating UV-stop  $\operatorname{PC}$  lamp cover Sealed lamp housing

# What is the Specifications of our Bollard light?

| Insulation class | Power supply    | Protection grade | Corronsion-proof capability | Working Ambient  | Lamp holder | Max power |
|------------------|-----------------|------------------|-----------------------------|------------------|-------------|-----------|
| Class I          | 220V<br>50/60HZ | IP65             | Class II                    | -35 °C to +45 °C | E27         | 35W       |

# Product Photos

# **YMLED-6204A** 600

# PRODUCT DIMENSIONS(MM)







# **PRODUCT DETAILS**



# Packaging & Shipping ,Trade Terms:

### **Shipping**

- 1. FedEx/DHL/UPS/TNT for samples, Door-to-Door,
- 2. By Air or by Sea for batch goods, for FCL; Airport/ Port receiving,
- 3. Customers specifying freight forwarders or negotiable shipping methods,
- 4. **Delivery Time**: 5-7 days for samples; 15-30 days for batch goods.

# Payment Terms

- 1. Payment: T/T, Western Union, MoneyGram, PayPal; 30% deposits; 70% balance before delivery,
- 2. MOQ: 1pcs,
- 3. Warranty: 5years