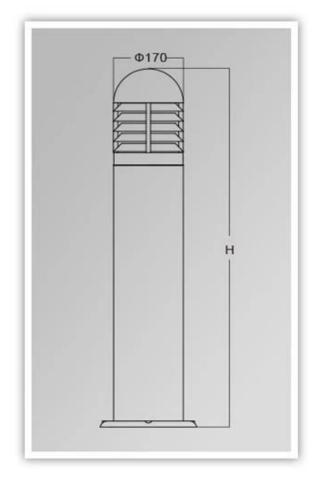

# What is the details of our **Garden light?**

Die cast aluminum housing, surface treatment for electrostaic power coating UV-stop  $\operatorname{PC}$  lamp cover Sealed lamp housing

# What is the Specifications of our Bollard light?

| Insulation class | Power supply    | Protection grade | Corronsion-proof capability | Working Ambient  | Lamp holder | Max power |
|------------------|-----------------|------------------|-----------------------------|------------------|-------------|-----------|
| Class I          | 220V<br>50/60HZ | IP65             | Class II                    | -35 °C to +45 °C | E27         | 35W       |

# Product Photos

# **YMLED-6204A** 600

# PRODUCT DIMENSIONS(MM)







# **PRODUCT DETAILS**



# Packaging & Shipping ,Trade Terms:

### **Shipping**

- 1. FedEx/DHL/UPS/TNT for samples, Door-to-Door,
- 2. By Air or by Sea for batch goods, for FCL; Airport/ Port receiving,
- 3. Customers specifying freight forwarders or negotiable shipping methods,
- 4. **Delivery Time**: 5-7 days for samples; 15-30 days for batch goods.

# Payment Terms

- 1. Payment: T/T, Western Union, MoneyGram, PayPal; 30% deposits; 70% balance before delivery,
- 2. MOQ: 1pcs,
- 3. Warranty: 5years