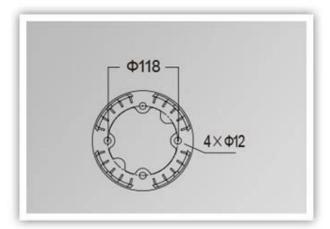

# What is the details of our **Garden light?**

Die cast aluminum housing, surface treatment for electrostaic power coating UV-stop  $\operatorname{PC}$  lamp cover Sealed lamp housing

# What is the Specifications of our Bollard light?

| Insulation class | Power supply    | Protection grade | Corronsion-proof capability | Working Ambient  | Lamp holder | Max power |
|------------------|-----------------|------------------|-----------------------------|------------------|-------------|-----------|
| Class I          | 220V<br>50/60HZ | IP65             | Class II                    | -35 °C to +45 °C | E27         | 35W       |

# Product Photos

# **YMLED-6204A** 600

# PRODUCT DIMENSIONS(MM)







# **PRODUCT DETAILS**



# Packaging & Shipping ,Trade Terms:

### **Shipping**

- 1. FedEx/DHL/UPS/TNT for samples, Door-to-Door,
- 2. By Air or by Sea for batch goods, for FCL; Airport/ Port receiving,
- 3. Customers specifying freight forwarders or negotiable shipping methods,
- 4. **Delivery Time**: 5-7 days for samples; 15-30 days for batch goods.

# Payment Terms

- 1. Payment: T/T, Western Union, MoneyGram, PayPal; 30% deposits; 70% balance before delivery,
- 2. MOQ: 1pcs,
- 3. Warranty: 5years