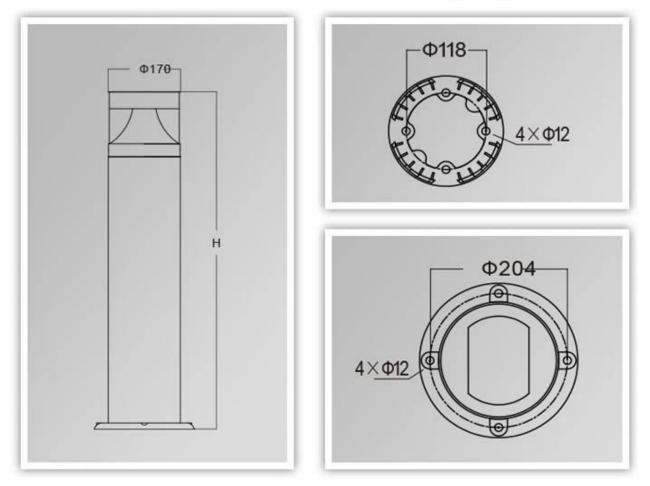

## What is the details of our **Bollard light**?

Die cast aluminum housing, surface treatment for electrostaic power coating UV-stop PC lamp cover Sealed lamp housing

# What is the Specifications of our Bollard light?

| Insulation class | Power supply    | Protection grade | Corronsion-proof capability | Working Ambient  | Lamp holder | Max power |
|------------------|-----------------|------------------|-----------------------------|------------------|-------------|-----------|
| Class I          | 220V<br>50/60HZ | IP65             | Class II                    | -35 °C to +45 °C | E27         | 35W       |

### Product Photos

# YMLED-6220C



# **PRODUCT DETAILS**



# **PRODUCT DIMENSIONS(MM)**



## Packaging & Shipping ,Trade Terms:

#### Shipping

- FedEx/DHL/UPS/TNT for samples, Door-to-Door,
  By Air or by Sea for batch goods, for FCL; Airport/ Port receiving,
- 3. Customers specifying freight forwarders or negotiable shipping methods,
- 4. **Delivery Time**: 5-7 days for samples; 15-30 days for batch goods.

#### Payment Terms

- 1. Payment: T/T, Western Union, MoneyGram, PayPal; 30% deposits; 70% balance before delivery,
- 2. MÓQ: 1pcs,
- 3. Warranty: 5years