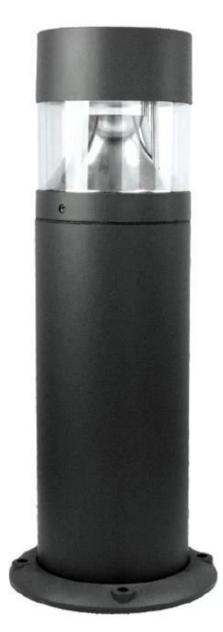

## What is the details of our **Bollard light**?

Die cast aluminum housing, surface treatment for electrostaic power coating UV-stop PC lamp cover Sealed lamp housing

# What is the Specifications of our Bollard light?

| Insulation class | Power supply    | Protection grade | Corronsion-proof capability | Working Ambient  | Lamp holder | Max power |
|------------------|-----------------|------------------|-----------------------------|------------------|-------------|-----------|
| Class I          | 220V<br>50/60HZ | IP65             | Class II                    | -35 °C to +45 °C | E27         | 35W       |

### Product Photos

# YMLED-6220C



# **PRODUCT DETAILS**



# **PRODUCT DIMENSIONS(MM)**



## Packaging & Shipping ,Trade Terms:

#### Shipping

- FedEx/DHL/UPS/TNT for samples, Door-to-Door,
  By Air or by Sea for batch goods, for FCL; Airport/ Port receiving,
- 3. Customers specifying freight forwarders or negotiable shipping methods,
- 4. **Delivery Time**: 5-7 days for samples; 15-30 days for batch goods.

#### Payment Terms

- 1. Payment: T/T, Western Union, MoneyGram, PayPal; 30% deposits; 70% balance before delivery,
- 2. MÓQ: 1pcs,
- 3. Warranty: 5years