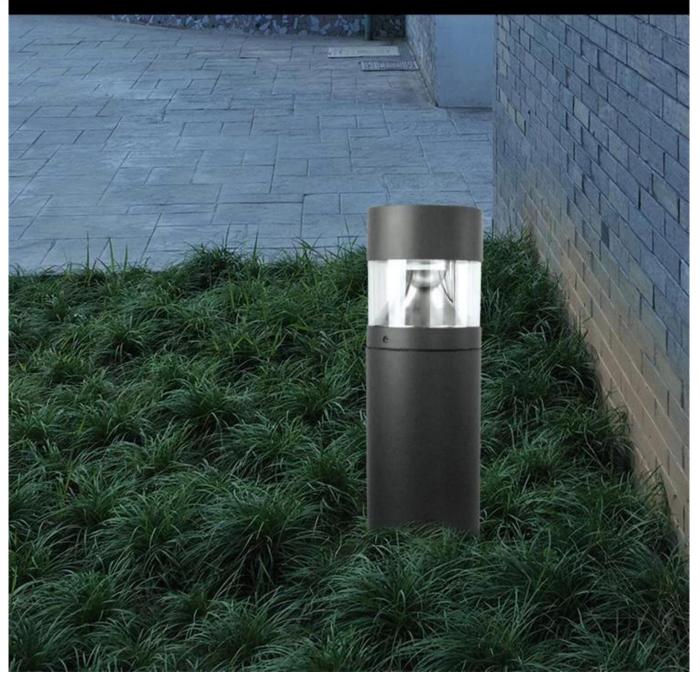

## What is the details of our **Bollard light**?

Die cast aluminum housing, surface treatment for electrostaic power coating UV-stop PC lamp cover Sealed lamp housing

# What is the Specifications of our Bollard light?

| Insulation class | Power supply    | Protection grade | Corronsion-proof capability | Working Ambient  | Lamp holder | Max power |
|------------------|-----------------|------------------|-----------------------------|------------------|-------------|-----------|
| Class I          | 220V<br>50/60HZ | IP65             | Class II                    | -35 °C to +45 °C | E27         | 35W       |

### Product Photos

# YMLED-6220C



# **PRODUCT DETAILS**



# **PRODUCT DIMENSIONS(MM)**



## Packaging & Shipping ,Trade Terms:

#### Shipping

- FedEx/DHL/UPS/TNT for samples, Door-to-Door,
  By Air or by Sea for batch goods, for FCL; Airport/ Port receiving,
- 3. Customers specifying freight forwarders or negotiable shipping methods,
- 4. **Delivery Time**: 5-7 days for samples; 15-30 days for batch goods.

#### Payment Terms

- 1. Payment: T/T, Western Union, MoneyGram, PayPal; 30% deposits; 70% balance before delivery,
- 2. MÓQ: 1pcs,
- 3. Warranty: 5years