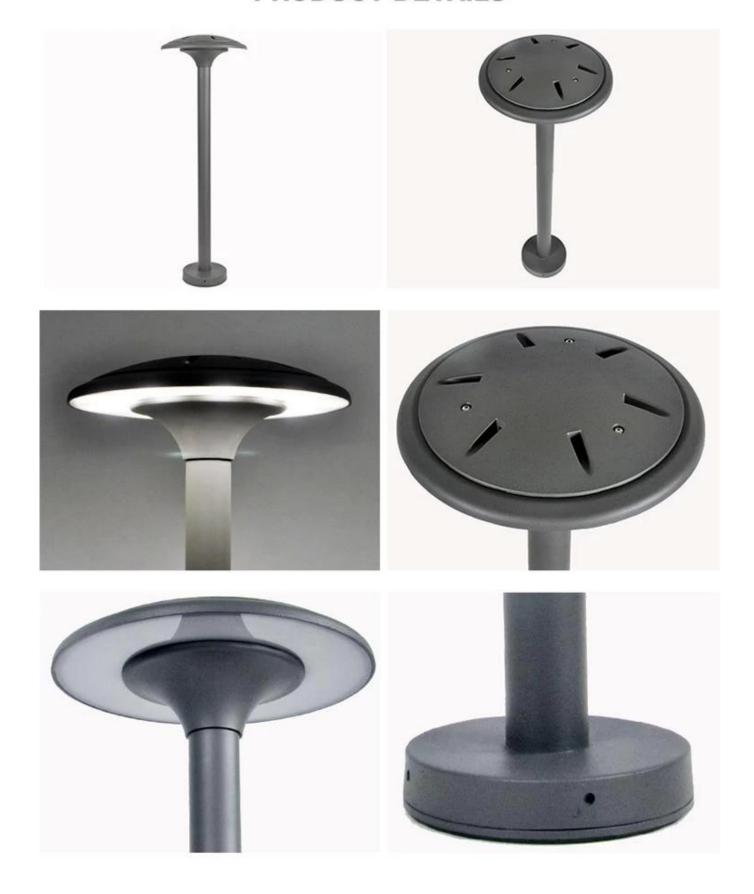

#### What is the details of our LED Bollard light?

Die cast aluminum housing,surface treatment for electrostaic power coating UV-stop PC lamp cover Sealed lamp housing

### What is the Specifications of our LED Bollard light?

| Insulation class | Power supply        | LED current | Power Factor | Working Ambient  | Life span  | CRI   | CCT         |
|------------------|---------------------|-------------|--------------|------------------|------------|-------|-------------|
| Class I          | 120-277V<br>50/60HZ | 700mA       | >0.95        | -35 °C to +45 °C | >30,000hrs | RA>75 | 3000K-6500K |

Product Code
LED Qty
Rated Power
Luminous Flux
G.W/N.W
Packing Size

YMLED-6219 10pcs 10w 500-600lm 5/4.5kgs 250x250x830mm

#### **Product Photos**

# YMLED-6219



## PRODUCT DETAILS



#### PRODUCT DIMENSIONS(MM)



#### Packaging & Shipping ,Trade Terms:

#### **Shipping**

- 1. FedEx/DHL/UPS/TNT for samples, Door-to-Door,
- 2. By Air or by Sea for batch goods, for FCL; Airport/ Port receiving,
- 3. Customers specifying freight forwarders or negotiable shipping methods,
- 4. **Delivery Time**: 5-7 days for samples; 15-30 days for batch goods. **Payment Terms**

- 1. Payment: T/T, Western Union, MoneyGram, PayPal; 30% deposits; 70% balance before delivery,
- 2. MOQ: 1pcs,
- 3. Warranty: 5years