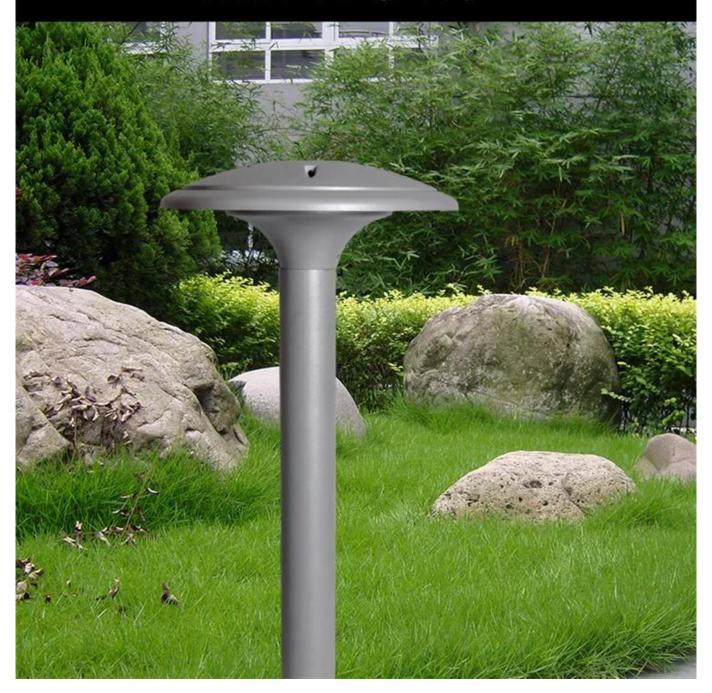

#### **Product Photos**

#### What is the details of our LED Bollard light?

Die cast aluminum housing,surface treatment for electrostaic power coating UV-stop PC lamp cover Sealed lamp housing