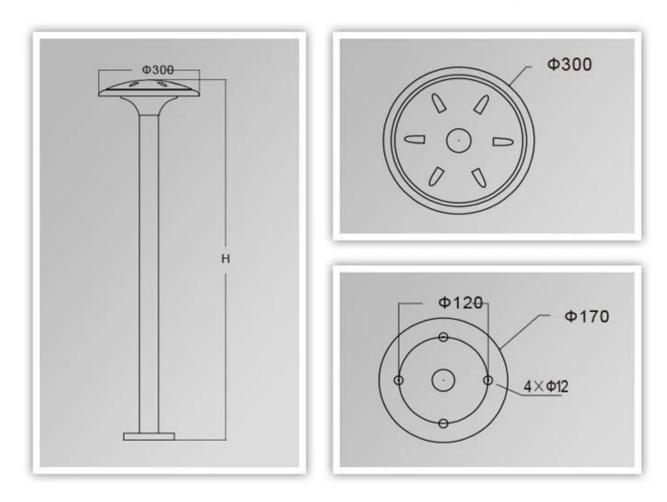

s of our LED Bollard light?

Die cast aluminum housing,surface treatment for electrostaic power coating UV-stop PC lamp cover Sealed lamp housing

### What is the Specifications of our LED Bollard light?

| Insulation class | Power supply        | LED current | Power Factor | Working Ambient  | Life span  | CRI   | CCT         |
|------------------|---------------------|-------------|--------------|------------------|------------|-------|-------------|
| Class I          | 120-277V<br>50/60HZ | 700mA       | >0.95        | -35 °C to +45 °C | >30,000hrs | RA>75 | 3000K-6500K |

Product Code
LED Qty
Rated Power
Luminous Flux
G.W/N.W
Packing Size

YMLED-6219 10pcs 10w 500-600lm 5/4.5kgs 250x250x830mm

#### **Product Photos**

# YMLED-6219



## PRODUCT DETAILS



#### PRODUCT DIMENSIONS(MM)



#### Packaging & Shipping ,Trade Terms:

#### **Shipping**

- 1. FedEx/DHL/UPS/TNT for samples, Door-to-Door,
- 2. By Air or by Sea for batch goods, for FCL; Airport/ Port receiving,
- 3. Customers specifying freight forwarders or negotiable shipping methods,
- 4. **Delivery Time**: 5-7 days for samples; 15-30 days for batch goods. **Payment Terms**

- 1. Payment: T/T, Western Union, MoneyGram, PayPal; 30% deposits; 70% balance before delivery,
- 2. MOQ: 1pcs,
- 3. Warranty: 5years