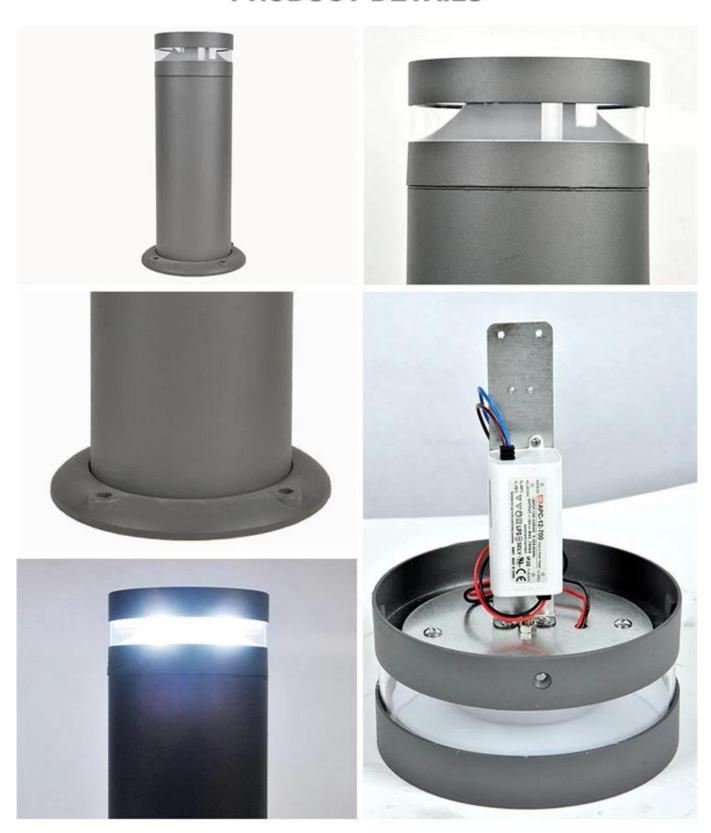

## What is the details of our **LED Bollard light**?

Die cast aluminum housing,surface treatment for electrostaic power coating UV-stop PC lamp cover Sealed lamp housing

## **PRODUCT DETAILS**