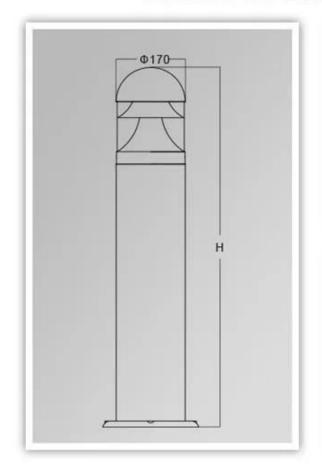

# What our data bollard outdoor Light?

Die-cast aluminum alloy, powder coating surface treatment of Electricity UV pause PC lampshade Lampshade seal

# What are our specific Garden lights?

| insulation layer | Supply           | Protection Class | The ability to Corronsion | Work environment | Arc lamp | Maximum power |
|------------------|------------------|------------------|---------------------------|------------------|----------|---------------|
| first degree     | 220V<br>50/60 Hz | IP65             | Average                   | -35 ° C to +45 C | E27      | 35W           |

# Product Image

# YMLED-6201C

# PRODUCT DIMENSIONS(MM)







# **PRODUCT DETAILS**



# Packaging and amplifier, transport and trade in terms of:

## **Transfer**

- 1. FedEx / DHL / UPS / TNT to me a sample, Delivery,
- 2. By air or sea, to me campaignFCL, received the airport / port,
- 3. transportation of goods or customer specific transfer,
- 4. **Delivery time**: 5Today -7 samples. 15 30 Transfer today.

### **Payment methods**

- 1. Payment: **T / T, Western Union, MoneyGram, PayPal**. **30% deposit**. **70% of the balance** Before shipment,
- 2. MOQ: 1,
- 3. includes Hong Kong, Macao and Taiwan regions guarantee