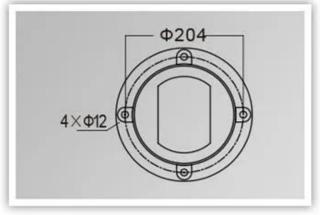

# What our data bollard outdoor Light?

Die-cast aluminum alloy, powder coating surface treatment of Electricity UV pause PC lampshade Lampshade seal

# What are our specific Garden lights?

| insulation layer | Supply           | Protection Class | The ability to Corronsion | Work environment | Arc lamp | Maximum power |
|------------------|------------------|------------------|---------------------------|------------------|----------|---------------|
| first degree     | 220V<br>50/60 Hz | IP65             | Average                   | -35 ° C to +45 C | E27      | 35W           |

# Product Image

# YMLED-6201C

# PRODUCT DIMENSIONS(MM)







# **PRODUCT DETAILS**



# Packaging and amplifier, transport and trade in terms of:

## **Transfer**

- 1. FedEx / DHL / UPS / TNT to me a sample, Delivery,
- 2. By air or sea, to me campaignFCL, received the airport / port,
- 3. transportation of goods or customer specific transfer,
- 4. **Delivery time**: 5Today -7 samples. 15 30 Transfer today.

### **Payment methods**

- 1. Payment: **T / T, Western Union, MoneyGram, PayPal**. **30% deposit**. **70% of the balance** Before shipment,
- 2. MOQ: 1,
- 3. includes Hong Kong, Macao and Taiwan regions guarantee