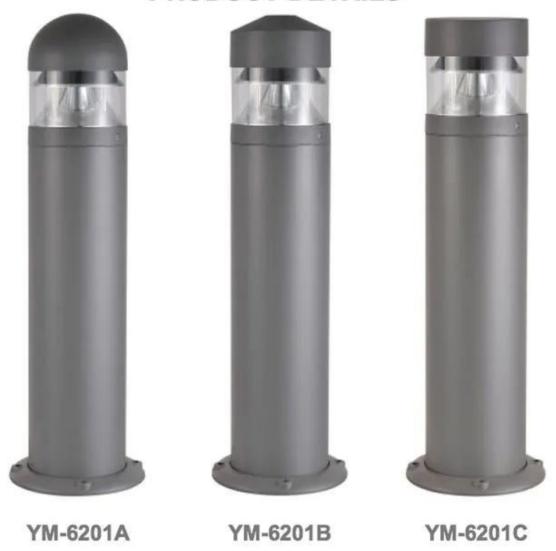

# What our data bollard outdoor Light?

Die-cast aluminum alloy, powder coating surface treatment of Electricity UV pause PC lampshade Lampshade seal

# What are our specific Garden lights?

| insulation layer | Supply           | Protection Class | The ability to Corronsion | Work environment | Arc lamp | Maximum power |
|------------------|------------------|------------------|---------------------------|------------------|----------|---------------|
| first degree     | 220V<br>50/60 Hz | IP65             | Average                   | -35 ° C to +45 C | E27      | 35W           |

# Product Image

# YMLED-6201C

# PRODUCT DIMENSIONS(MM)







# **PRODUCT DETAILS**



# Packaging and amplifier, transport and trade in terms of:

## **Transfer**

- 1. FedEx / DHL / UPS / TNT to me a sample, Delivery,
- 2. By air or sea, to me campaignFCL, received the airport / port,
- 3. transportation of goods or customer specific transfer,
- 4. **Delivery time**: 5Today -7 samples. 15 30 Transfer today.

### **Payment methods**

- 1. Payment: **T / T, Western Union, MoneyGram, PayPal**. **30% deposit**. **70% of the balance** Before shipment,
- 2. MOQ: 1,
- 3. includes Hong Kong, Macao and Taiwan regions guarantee