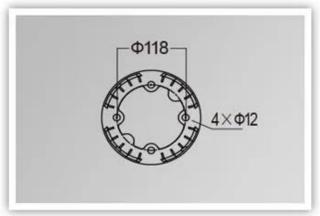

# What our data bollard outdoor Light?

Die-cast aluminum alloy, powder coating surface treatment of Electricity UV pause PC lampshade Lampshade seal

# What are our specific Garden lights?

| insulation layer | Supply           | Protection Class | The ability to Corronsion | Work environment | Arc lamp | Maximum power |
|------------------|------------------|------------------|---------------------------|------------------|----------|---------------|
| first degree     | 220V<br>50/60 Hz | IP65             | Average                   | -35 ° C to +45 C | E27      | 35W           |

# Product Image

# YMLED-6201C

# PRODUCT DIMENSIONS(MM)







# **PRODUCT DETAILS**



# Packaging and amplifier, transport and trade in terms of:

## **Transfer**

- 1. FedEx / DHL / UPS / TNT to me a sample, Delivery,
- 2. By air or sea, to me campaignFCL, received the airport / port,
- 3. transportation of goods or customer specific transfer,
- 4. **Delivery time**: 5Today -7 samples. 15 30 Transfer today.

### **Payment methods**

- 1. Payment: **T / T, Western Union, MoneyGram, PayPal**. **30% deposit**. **70% of the balance** Before shipment,
- 2. MOQ: 1,
- 3. includes Hong Kong, Macao and Taiwan regions guarantee