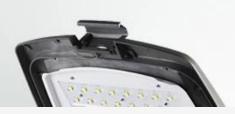

#### Product Photos

## YMLED-6408L

RAL 7015 RAL 9005

Power range: 80W-180W

**CREE XPG3 LED chip** 

**Philips driver** 

>120LM/W

Quick and tool free open