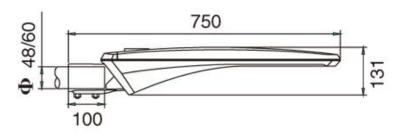

------------|------------|-------|-------------|
| Class I          | 200-240V<br>50/60HZ | 700mA       | >0.95        | -40 °C to +55 °C | >50,000hrs | RA>75 | 3000K-6500K |

| Product Code       | YMLED-6408L(48) | YMLED-6408L(64) | YMLED-6408L(80) |
|--------------------|-----------------|-----------------|-----------------|
| LED Qty            | 48pcs           | 64pcs           | 80pcs           |
| Rated Power        | 110w            | 150w            | 180w            |
| Luminous Efficency | >120lm/w        | >120lm/w        | >120lm/w        |

#### Product Photos



## YMLED-6408L

RAL 7015 RAL 9005







Power range: 80W-180W

**CREE XPG3 LED chip** 

**Philips driver** 

>120LM/W

Quick and tool free open











### Certificate













### Product Dimensions(mm)







### Internal Structure







# Polar Diagram



### Configuration Data:

| 产品型号<br>Product Code | 额定功率<br>Rated Power<br>(led current 530mA) | 初始光通量<br>Nominal inital FLUX | 额定功率<br>Rated Power<br>(led current 700mA) | 初始光通量<br>Nominal inital FLUX | 毛净重<br>G.W/N.W | 包装尺寸<br>Packing Size |
|----------------------|--------------------------------------------|------------------------------|--------------------------------------------|------------------------------|----------------|----------------------|
| Galaxy max(48)       | 80W                                        | 10304lm                      | 104W                                       | 12544lm                      | 9/10(kgs)      | 770*400*160MM        |
| Galaxy max(64)       | 105W                                       | 1