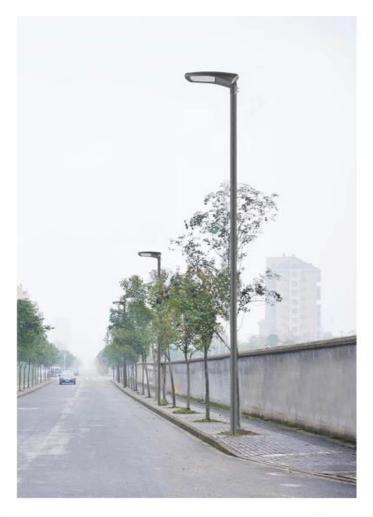

10304lm                      | 104W                                       | 12544lm                      | 9/10(kgs)      | 770*400*160MM        |
| Galaxy max(64)       | 105W                                       | 13440lm                      | 140W                                       | 16800lm                      | 9/10(kgs)      | 770*400*160MM        |
| Galaxy max(80)       | 135W                                       | 17024lm                      | 180W                                       | 21056lm                      | 9/10(kgs)      | 770*400*160MM        |
|                      |                                            |                              |                                            |                              |                |                      |



# Company Profile

Yuyao Yangming Lighting Co., Ltd. is mainly engaged in the development and production of garden lighting. Founded in 2001, it has developed more than 200 kinds of Garden lights, street lights, lawn lights, footpath lights, light poles, led lights and wall lights.

Now we are creating our own brands and



developing products suitable for market. Welcome all friends to contact us. We will make contribution to lightening your home.













### Tacting and Dacian

### resuring aria Design



product design



ingress protetion (lp) testing equipment.



led street lighting aging testing line.









road lighting simulation

ullbrich sphere for testing luminous flux

## Exhibittion















Add: Minyin industrial Zone, Liangnong Town,

Yuyao, Zhenjiang, China