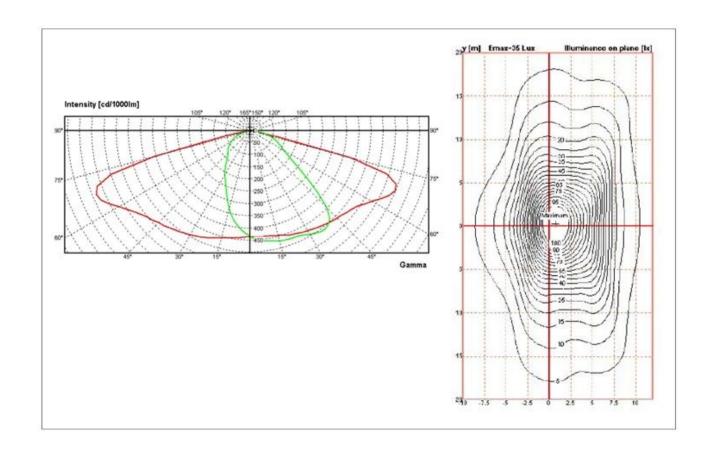

Class I          | 200-240V<br>50/60HZ | 700mA       | >0.95        | -40 °C to +55 °C | >50,000hrs | RA>75 | 3000K-6500K |

| Product Code       | YMLED-6408L(48) | YMLED-6408L(64) | YMLED-6408L(80) |
|--------------------|-----------------|-----------------|-----------------|
| LED Qty            | 48pcs           | 64pcs           | 80pcs           |
| Rated Power        | 110w            | 150w            | 180w            |
| Luminous Efficency | >120lm/w        | >120lm/w        | >120lm/w        |

#### Product Photos



## YMLED-6408L

RAL 7015 RAL 9005







Power range: 80W-180W

**CREE XPG3 LED chip** 

**Philips driver** 

>120LM/W

Quick and tool free open











### Certificate













### Product Dimensions(mm)







### Internal Structure







# Polar Diagram



### Configuration Data:

| 产品型号<br>Product Code | 额定功率<br>Rated Power<br>(led current 530mA) | 初始光通量<br>Nominal inital FLUX | 额定功率<br>Rated Power<br>(led current 700mA) | 初始光通量<br>Nominal inital FLUX | 毛净重<br>G.W/N.W | 包装尺寸<br>Packing Size |
|----------------------|--------------------------------------------|------------------------------|--------------------------------------------|------------------------------|----------------|----------------------|
| Galaxy max(48)       | 80W                                        | 10304lm                      | 104W                                       | 12544lm                      | 9/10(kgs)      | 770*400*160MM        |
| Galaxy max(64)       | 105W                                       | 13440lm                      | 140W