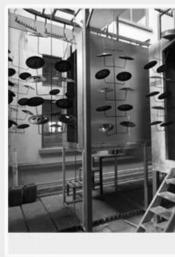

| 180W                                       | 21056lm                      | 9/10(kgs)      | 770*400*160MM        |
|                      |                                            |                              |                                            |                              |                |                      |



# Company Profile

Yuyao Yangming Lighting Co., Ltd. is mainly engaged in the development and production of garden lighting. Founded in 2001, it has developed more than 200 kinds of Garden lights, street lights, lawn lights, footpath lights, light poles, led lights and wall lights.

Now we are creating our own brands and



developing products suitable for market. Welcome all friends to contact us. We will make contribution to lightening your home.













### Tacting and Dacian

### resuring aria Design



product design



ingress protetion (lp) testing equipment.



led street lighting aging testing line.









road lighting simulation

ullbrich sphere for testing luminous flux

## Exhibittion















Add: Minyin industrial Zone, Liangnong Town,

Yuyao, Zhenjiang, China

Sale: 0574-22222345 / 22719888

0574-22672345(Fax)

Hotline: 0574-62359099

0574-62359077(Fax)

Http://www.ym-lighting.com

www.yyym2001.1688.com

www.yangminglamps.en.alibaba.com

#### Packaging & Shipping ,Trade Terms:

#### **Shipping**

- 1. FedEx/DHL/UPS/TNT for samples, Door-to-Door,
- 2. By Air or by Sea for batch goods, for FCL; Airport/ Port receiving,
- 3. Customers specifying freight forwarders or negotiable shipping methods,
- 4. **Delivery