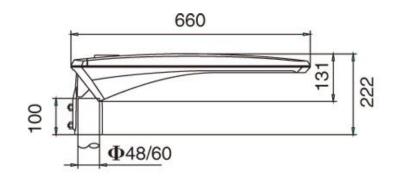

--------------|------------|-------|-------------|
| Class I          | 200-240V<br>50/60HZ | 700mA       | >0.95        | -40 °C to +55 °C | >50,000hrs | RA>75 | 3000K-6500K |

| Product Code       | YMLED-6408L(48) | YMLED-6408L(64) | YMLED-6408L(80) |
|--------------------|-----------------|-----------------|-----------------|
| LED Qty            | 48pcs           | 64pcs           | 80pcs           |
| Rated Power        | 110w            | 150w            | 180w            |
| Luminous Efficency | >120lm/w        | >120lm/w        | >120lm/w        |

#### Product Photos



## YMLED-6408L

RAL 7015 RAL 9005







Power range: 80W-180W

**CREE XPG3 LED chip** 

**Philips driver** 

>120LM/W

Quick and tool free open











### Certificate













### Product Dimensions(mm)







### Internal Structure







# Polar Diagram



### Configuration Data:

| 产品型号<br>Product Code | 额定功率<br>Rated Power<br>(led current 530mA) | 初始光通量<br>Nominal inital FLUX | 额定功率<br>Rated Power<br>(led current 700mA) | 初始光通量<br>Nominal inital FLUX | 毛净重<br>G.W/N.W | 包装尺寸<br>Packing Size |
|----------------------|--------------------------------------------|------------------------------|--------------------------------------------|------------------------------|----------------|----------------------|
| Galaxy max(48)       | 80W                                        | 10304lm                      | 104W                                       | 12544lm                      | 9/10(kgs)      | 770*400*160MM        |
| Galaxy max(64)       | 105W                                       |