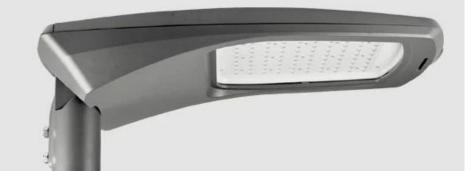

### What is the details of our LED Street light?

Whole body die cast aluminum housing Double photometric diffuser technology Supper white toughened glass

#### Product Photos

## YMLED-6408L

RAL 7015 RAL 9005

Power range: 80W-180W

**CREE XPG3 LED chip** 

**Philips driver** 

>120LM/W

Quick and tool free open