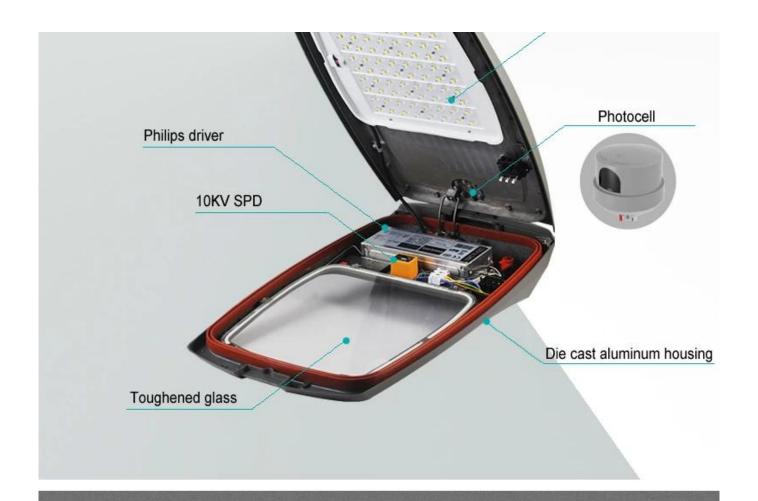

-|-------------|
| Class I          | 200-240V<br>50/60HZ | 700mA       | >0.95        | -40 °C to +55 °C | >50,000hrs | RA>75 | 3000K-6500K |

| Product Code       | YMLED-6408L(48) | YMLED-6408L(64) | YMLED-6408L(80) |
|--------------------|-----------------|-----------------|-----------------|
| LED Qty            | 48pcs           | 64pcs           | 80pcs           |
| Rated Power        | 110w            | 150w            | 180w            |
| Luminous Efficency | >120lm/w        | >120lm/w        | >120lm/w        |

#### Product Photos



## YMLED-6408L

RAL 7015 RAL 9005







Power range: 80W-180W

**CREE XPG3 LED chip** 

**Philips driver** 

>120LM/W

Quick and tool free open











### Certificate













### Product Dimensions(mm)







### Internal Structure







# Polar Diagram



### Configuration Data:

| 产品型号<br>Product Code | 额定功率<br>Rated Power<br>(led current 530mA) | 初始光通量<br>Nominal inital FLUX | 额定功率<br>Rated Power<br>(led current 700mA) | 初始光通量<br>Nominal inital FLUX | 毛净重<br>G.W/N.W | 包装尺寸<br>Packing Size |
|----------------------|--------------------------------------------|------------------------------|--------------------------------------------|------------------------------|----------------|----------------------|
| Galaxy max(48)       | 80W                                        | 10304lm                      | 104W                                       | 12544lm                      | 9/10(kgs)      | 770*400*160MM        |
| Galaxy max(64)       | 105W                                       | 13440lm                      | 14