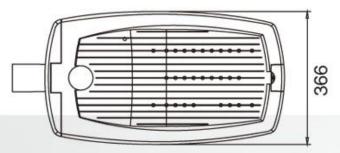

----------|------------|-------|-------------|
| Class I          | 200-240V<br>50/60HZ | 700mA       | >0.95        | -40 °C to +55 °C | >50,000hrs | RA>75 | 3000K-6500K |

| Product Code       | YMLED-6408L(48) | YMLED-6408L(64) | YMLED-6408L(80) |
|--------------------|-----------------|-----------------|-----------------|
| LED Qty            | 48pcs           | 64pcs           | 80pcs           |
| Rated Power        | 110w            | 150w            | 180w            |
| Luminous Efficency | >120lm/w        | >120lm/w        | >120lm/w        |

#### Product Photos



## YMLED-6408L

RAL 7015 RAL 9005







Power range: 80W-180W

**CREE XPG3 LED chip** 

**Philips driver** 

>120LM/W

Quick and tool free open











### Certificate













### Product Dimensions(mm)







### Internal Structure







# Polar Diagram



### Configuration Data:

| 产品型号<br>Product Code | 额定功率<br>Rated Power<br>(led current 530mA) | 初始光通量<br>Nominal inital FLUX | 额定功率<br>Rated Power<br>(led current 700mA) | 初始光通量<br>Nominal inital FLUX | 毛净重<br>G.W/N.W | 包装尺寸<br>Packing Size |
|----------------------|--------------------------------------------|------------------------------|--------------------------------------------|------------------------------|----------------|----------------------|
| Galaxy max(48)       | 80W                                        | 10304lm                      | 104W                                       | 12544lm                      | 9/10(kgs)      | 770*400*160MM        |
| Galaxy max(64)       | 105W                                       | 134