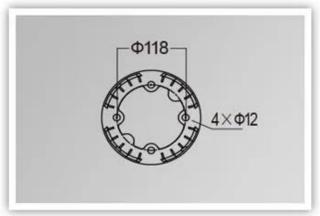

# What our data b<u>ollard outdoor ∏</u>~∏ ∏∏

Die-cast aluminum alloy, powder coating surface treatment of Electricity UV pause PC lampshade Lampshade seal

## What are our specific Garden lights?

| insulation layer |                   |       | The ability to Corronsion |                    | Arc lamp | Maximum power |
|------------------|-------------------|-------|---------------------------|--------------------|----------|---------------|
| first degree     | 220V.<br>50/60 Hz | IP65. |                           | -35. ° C to +45 [] | E27.     | 35W.          |

# Product Image



# PRODUCT DIMENSIONS(MM)







#### **PRODUCT DETAILS**



### Packaging and amplifier, transport and trade in terms of:

- 1. FedEx / DHL / UPS / TNT. [][] [][, []],
  2. By air or sea, [][] [][FCL, received the airport / port,
  3. transportation of goods or customer specific transfer,
  4. [][ [][: 5.Today -7 samples. 15. 30. Transfer today.

- 3. includes Hong Kong, Macao and Taiwan regions guarantee