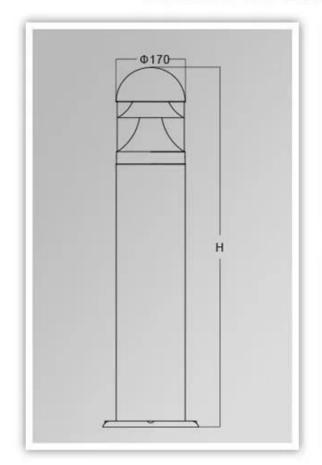

# What our data b<u>ollard outdoor ∏</u>~∏ ∏∏

Die-cast aluminum alloy, powder coating surface treatment of Electricity UV pause PC lampshade Lampshade seal

## What are our specific Garden lights?

| insulation layer |                   |       | The ability to Corronsion |                    | Arc lamp | Maximum power |
|------------------|-------------------|-------|---------------------------|--------------------|----------|---------------|
| first degree     | 220V.<br>50/60 Hz | IP65. |                           | -35. ° C to +45 [] | E27.     | 35W.          |

# Product Image



# PRODUCT DIMENSIONS(MM)







#### **PRODUCT DETAILS**



### Packaging and amplifier, transport and trade in terms of:

- 1. FedEx / DHL / UPS / TNT. [][] [][, []],
  2. By air or sea, [][] [][FCL, received the airport / port,
  3. transportation of goods or customer specific transfer,
  4. [][ [][: 5.Today -7 samples. 15. 30. Transfer today.

- 3. includes Hong Kong, Macao and Taiwan regions guarantee