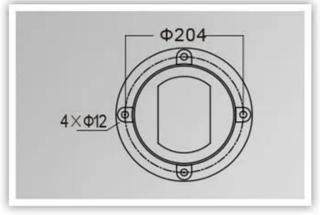

# What our data b<u>ollard outdoor ∏</u>~∏ ∏∏

Die-cast aluminum alloy, powder coating surface treatment of Electricity UV pause PC lampshade Lampshade seal

## What are our specific Garden lights?

| insulation layer |                   |       | The ability to Corronsion |                    | Arc lamp | Maximum power |
|------------------|-------------------|-------|---------------------------|--------------------|----------|---------------|
| first degree     | 220V.<br>50/60 Hz | IP65. |                           | -35. ° C to +45 [] | E27.     | 35W.          |

# Product Image



# PRODUCT DIMENSIONS(MM)







#### **PRODUCT DETAILS**



### Packaging and amplifier, transport and trade in terms of:

- 1. FedEx / DHL / UPS / TNT. [][] [][, []],
  2. By air or sea, [][] [][FCL, received the airport / port,
  3. transportation of goods or customer specific transfer,
  4. [][ [][: 5.Today -7 samples. 15. 30. Transfer today.

- 3. includes Hong Kong, Macao and Taiwan regions guarantee