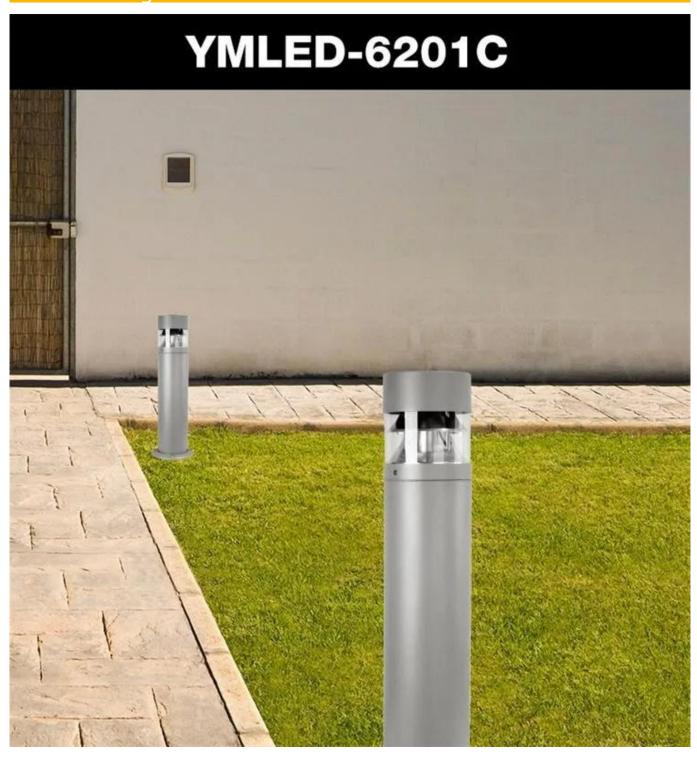

# What our data b<u>ollard outdoor ∏</u>~∏ ∏∏

Die-cast aluminum alloy, powder coating surface treatment of Electricity UV pause PC lampshade Lampshade seal

## What are our specific Garden lights?

| insulation layer |                   |       | The ability to Corronsion |                    | Arc lamp | Maximum power |
|------------------|-------------------|-------|---------------------------|--------------------|----------|---------------|
| first degree     | 220V.<br>50/60 Hz | IP65. |                           | -35. ° C to +45 [] | E27.     | 35W.          |

# Product Image



# PRODUCT DIMENSIONS(MM)







#### **PRODUCT DETAILS**



### Packaging and amplifier, transport and trade in terms of:

- 1. FedEx / DHL / UPS / TNT. [][] [][, []],
  2. By air or sea, [][] [][FCL, received the airport / port,
  3. transportation of goods or customer specific transfer,
  4. [][ [][: 5.Today -7 samples. 15. 30. Transfer today.

- 3. includes Hong Kong, Macao and Taiwan regions guarantee