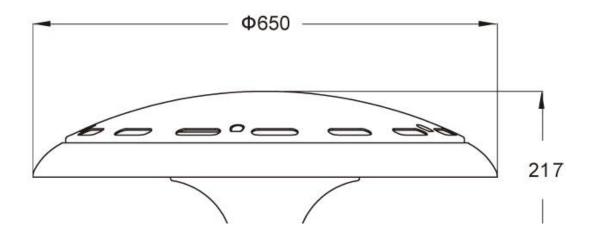

---------|---------------------|-------------|--------------|------------------|------------|-------|-------------|
| Class I          | 120-277V<br>50/60HZ | 700mA       | >0.95        | -40 °C to +55 °C | >50,000hrs | RA>75 | 3000K-6500K |

| Product Code  | YMLED-6132A   | YMLED-6132A   | YMLED-6132A   |
|---------------|---------------|---------------|---------------|
| LED Qty       | 20pcs         | 20pcs         | 20pcs         |
| Rated Power   | 40w           | 50w           | 60w           |
| Luminous Flux | 3400-3600lm   | 4150-4410lm   | 4850-5160lm   |
| G.W/N.W       | 10.5/9kgs     | 10.5/9kgs     | 10.5/9kgs     |
| Packing Size  | 710x285x725mm | 710x285x725mm | 710x285x725mm |

#### **Product Photos**



## **YMLED6132**























## Product Dimensions(mm)





## Internal Structure



Dia 76/60mm install pipe



Die cast aluminum housing

PC diffuser

# Polar Diagram



## **Configuration Data:**

| 产品型号<br>Product Code | 额定功率<br>Rated Power | 初始光通量 Luminous Flux |      |      | 毛净重<br>G.W/N.W       | 包装尺寸<br>Packing Size |
|----------------------|---------------------|---------------------|------|------|----------------------|----------------------|
| Trouble Code         |                     | ww                  | NW   | CW   | 0.11/11.11           | Tocking Size         |
| YMLED-6132A(20)      | 40W                 | 3740                | 3850 | 3960 | G.W/N.W: 10.5/9(kgs) | 710x285x725mm        |
| YMLED-6132A(20)      | 50W                 | 4565                | 4675 | 4851 | G.W/N.W: 10.5/9(kgs) | 710x285x725mm        |
| YMLED-613