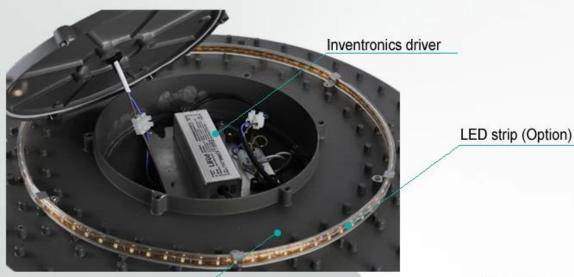

### What is the details of our LED Garden light?

Die cast aluminum housing, aluminum sheet rotating cover Double photometric diffuser technology PC diffusion technology Sealed lamp housing

## Internal Structure

Dia 76/60mm install pipe

Die cast aluminum housing

PC diffuser