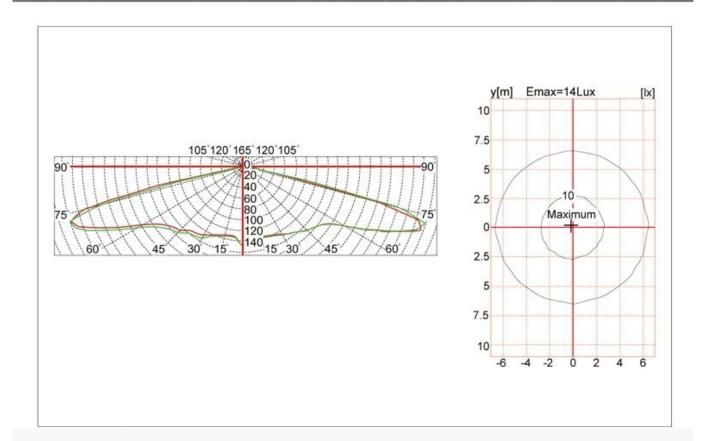

|
| Class I          | 120-277V<br>50/60HZ | 700mA       | >0.95        | -40 °C to +55 °C | >50,000hrs | RA>75 | 3000K-6500K |

| Product Code  | YMLED-6132A   | YMLED-6132A   | YMLED-6132A   |
|---------------|---------------|---------------|---------------|
| LED Qty       | 20pcs         | 20pcs         | 20pcs         |
| Rated Power   | 40w           | 50w           | 60w           |
| Luminous Flux | 3400-3600lm   | 4150-4410lm   | 4850-5160lm   |
| G.W/N.W       | 10.5/9kgs     | 10.5/9kgs     | 10.5/9kgs     |
| Packing Size  | 710x285x725mm | 710x285x725mm | 710x285x725mm |

#### **Product Photos**



## **YMLED6132**























## Product Dimensions(mm)





## Internal Structure



Dia 76/60mm install pipe



Die cast aluminum housing

PC diffuser

# Polar Diagram



## **Configuration Data:**

| 产品型号<br>Product Code | 额定功率<br>Rated Power | 初始光通量 Luminous Flux |      |      | 毛净重<br>G.W/N.W       | 包装尺寸<br>Packing Size |
|----------------------|---------------------|---------------------|------|------|----------------------|----------------------|
| Trouble Code         |                     | ww                  | NW   | CW   | 0.11/11.11           | Tocking Size         |
| YMLED-6132A(20)      | 40W                 | 3740                | 3850 | 3960 | G.W/N.W: 10.5/9(kgs) | 710x285x725mm        |
| YMLED-6132A(20)      | 50W                 | 4565                | 4675 | 4851 | G.W/N.W: 10.5/9(kgs) | 710x285x725mm        |
| YMLED-6132A(20)      | 60W                 | 5335                | 5500 | 5676 | G.W/N.W: 10.5/9(kgs) | 710x285x725mm