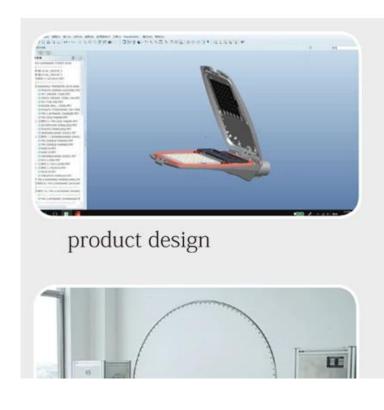

1 | G.W/N.W: 10.5/9(kgs) | 710x285x725mm        |
| YMLED-6132A(20)      | 60W                 | 5335                | 5500 | 5676 | G.W/N.W: 10.5/9(kgs) | 710x285x725mm        |
|                      |                     |                     |      |      |                      |                      |





# Company Profile

Yuyao Yangming Lighting Co., Ltd. is mainly engaged in the development and production of garden lighting. Founded in 2001, it has developed more than 200 kinds of Garden lights, street lights, lawn lights, footpath lights, light poles, led lights and wall lights.

Now we are creating our own brands and developing products suitable for market. Welcome all friends to contact us. We will make contribution to lightening your home.















# Testing and Design







ingress protetion (lp) testing equipment.



led street lighting aging testing line.



road lighting simulation

ullbrich sphere for testing luminous flux

# Exhibittion



















Add: Minyin industrial Zone, Liangnong Town,

Yuyao, Zhenjiang, China

0574-22222345 / 22719888 Sale:

0574-22672345(Fax)

Hotline: 0574-62359099

0574-62359077(Fax)

Http://www.ym-lighting.com

www.yyym2001.1688.com

www.yangminglamps.en.alibaba.com

#### Packaging & Shipping ,Trade Terms:

**Shipping**1. **FedEx/DHL/UPS/TNT** for **samples**, Door-to-Door,

- 2. By Air or by Sea for batch goods, for FCL; Airport/ Port receiving,

- Sy An Or By Sea for Batch goods, for PCL, Airpord Port receiving,
  Customers specifying freight forwarders or negotiable shipping methods,
  Delivery Time: 5-7 days