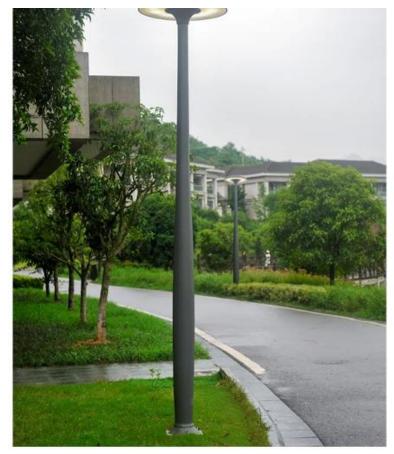

包装尺寸<br>Packing Size |
|----------------------|---------------------|---------------------|------|------|----------------------|----------------------|
| Trouble Code         |                     | ww                  | NW   | CW   | 0.11/11.11           | Tocking Size         |
| YMLED-6132A(20)      | 40W                 | 3740                | 3850 | 3960 | G.W/N.W: 10.5/9(kgs) | 710x285x725mm        |
| YMLED-6132A(20)      | 50W                 | 4565                | 4675 | 4851 | G.W/N.W: 10.5/9(kgs) | 710x285x725mm        |
| YMLED-6132A(20)      | 60W                 | 5335                | 5500 | 5676 | G.W/N.W: 10.5/9(kgs) | 710x285x725mm        |
|                      |                     |                     |      |      |                      |                      |





# Company Profile

Yuyao Yangming Lighting Co., Ltd. is mainly engaged in the development and production of garden lighting. Founded in 2001, it has developed more than 200 kinds of Garden lights, street lights, lawn lights, footpath lights, light poles, led lights and wall lights.

Now we are creating our own brands and developing products suitable for market. Welcome all friends to contact us. We will make contribution to lightening your home.















# Testing and Design







ingress protetion (lp) testing equipment.



led street lighting aging testing line.



road lighting simulation

ullbrich sphere for testing luminous flux

# Exhibittion



















Add: Minyin industrial Zone, Liangnong Town,

Yuyao, Zhenjiang, China

0574-22222345 / 22719888 Sale:

0574-2267234