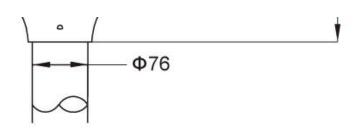

## Product Dimensions(mm)

## Internal Structure

Dia 76/60mm install pipe

Die cast aluminum housing

PC diffuser