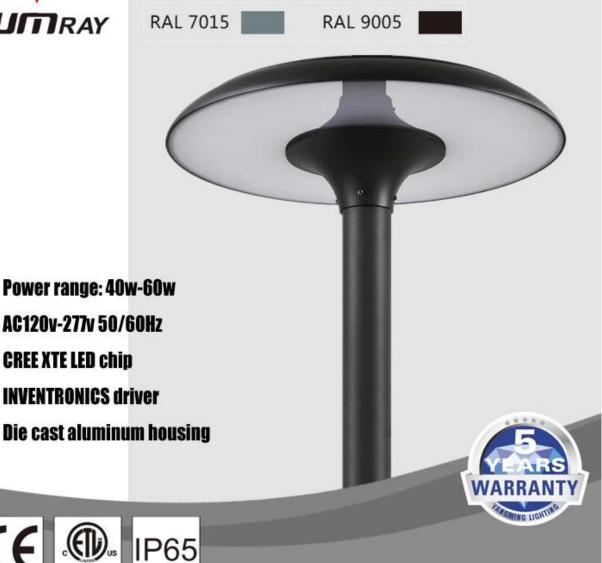

### What is the details of our LED Garden light?

Die cast aluminum housing, aluminum sheet rotating cover Double photometric diffuser technology PC diffusion technology Sealed lamp housing

#### **Product Photos**

## **YMLED6132**