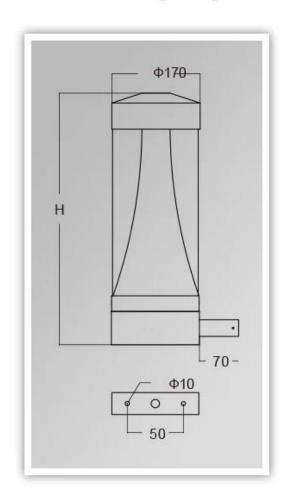

-----|---------------------|-------------|--------------|------------------|------------|-------|-------------|
| Class I          | 120-277V<br>50/60HZ | 700mA       | >0.95        | -35 °C to +45 °C | >30,000hrs | RA>75 | 3000K-6500K |

Product Code
LED Qty
Rated Power
Luminous Flux
G.W/N.W
Packing Size

YMLED-6608 4pcs 8w 500-600lm 3/2.5kgs 250x250x400mm

#### **Product Photos**

# **YMLED-6608**



## **APPLICATION: DESCRIPTION**



- · Aluminum die-casting housing.
- · Photology PMMA Diffuser.
- · Anti-glare aluminum oxide reflector.
- · High power LED with anti-glare diffuser plate.
- · Protection grade:IP65
- · Corrosion-proof capability:II
- · Working condition:-35℃to+45℃
- · Isolation class:I
- · Power voltage:170-220V / 50~60Hz
- · Max power:5-10W

#### PRODUCT DIMENSIONS(MM)





#### Packaging & Shipping ,Trade Terms:

- Shipping
  1. FedEx/DHL/UPS/TNT for samples, Door-to-Door,
- 2. By Air or by Sea for batch goods, for FCL; Airport/ Port receiving,
- 3. Customers specifying freight forwarders or negotiable shipping methods,
- 4. **Delivery Time**: 5-7 days for samples; 15-30 days for batch goods.

#### **Payment Terms**

- 1. Payment: T/T, Western Union, MoneyGram, PayPal; 30% deposits; 70% balance before delivery,
- 2. MOQ: 1pcs,
- 3. Warranty: 5years