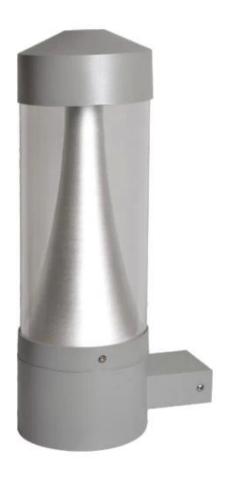

-------|---------------------|-------------|--------------|------------------|------------|-------|-------------|
| Class I          | 120-277V<br>50/60HZ | 700mA       | >0.95        | -35 °C to +45 °C | >30,000hrs | RA>75 | 3000K-6500K |

Product Code
LED Qty
Rated Power
Luminous Flux
G.W/N.W
Packing Size

YMLED-6608 4pcs 8w 500-600lm 3/2.5kgs 250x250x400mm

#### **Product Photos**

# **YMLED-6608**



## **APPLICATION: DESCRIPTION**



- · Aluminum die-casting housing.
- · Photology PMMA Diffuser.
- · Anti-glare aluminum oxide reflector.
- · High power LED with anti-glare diffuser plate.
- · Protection grade:IP65
- · Corrosion-proof capability:II
- · Working condition:-35℃to+45℃
- · Isolation class:I
- · Power voltage:170-220V / 50~60Hz
- · Max power:5-10W

#### PRODUCT DIMENSIONS(MM)





#### Packaging & Shipping ,Trade Terms:

- Shipping
  1. FedEx/DHL/UPS/TNT for samples, Door-to-Door,
- 2. By Air or by Sea for batch goods, for FCL; Airport/ Port receiving,
- 3. Customers specifying freight forwarders or negotiable shipping methods,
- 4. **Delivery Time**: 5-7 days for samples; 15-30 days for batch goods.

#### **Payment Terms**

- 1. Payment: T/T, Western Union, MoneyGram, PayPal; 30% deposits; 70% balance before delivery,
- 2. MOQ: 1pcs,
- 3. Warranty: 5years