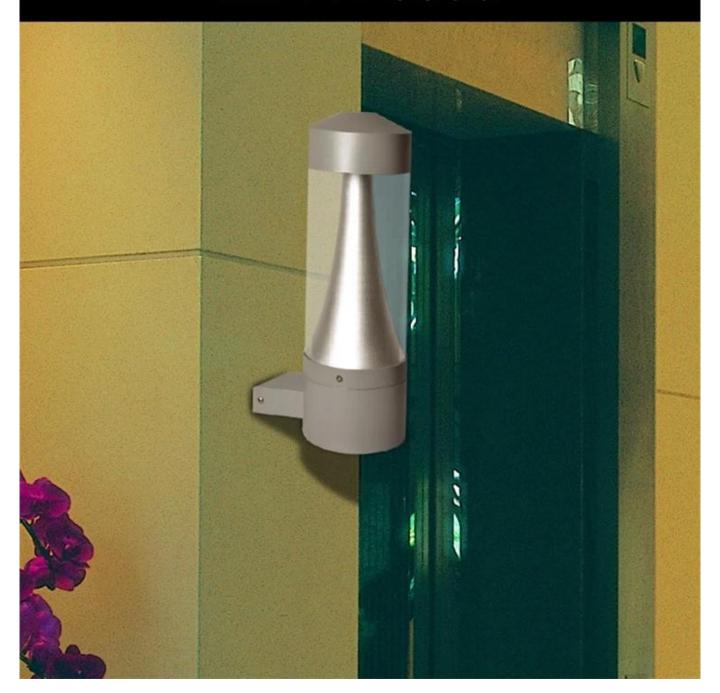

## What is the details of our LED Wall light?

Die cast aluminum housing,surface treatment for electrostaic power coating UV-stop PC lamp cover Sealed lamp housing

#### What is the Specifications of our LED Wall light?

| Insulation class | Power supply        | LED current | Power Factor | Working Ambient  | Life span  | CRI   | CCT         |
|------------------|---------------------|-------------|--------------|------------------|------------|-------|-------------|
| Class I          | 120-277V<br>50/60HZ | 700mA       | >0.95        | -35 °C to +45 °C | >30,000hrs | RA>75 | 3000K-6500K |

Product Code
LED Qty
Rated Power
Luminous Flux
G.W/N.W
Packing Size

YMLED-6608 4pcs 8w 500-600lm 3/2.5kgs 250x250x400mm

#### **Product Photos**

# **YMLED-6608**



## **APPLICATION: DESCRIPTION**



- · Aluminum die-casting housing.
- · Photology PMMA Diffuser.
- · Anti-glare aluminum oxide reflector.
- · High power LED with anti-glare diffuser plate.
- · Protection grade:IP65
- · Corrosion-proof capability:II
- · Working condition:-35℃to+45℃
- · Isolation class:I
- · Power voltage:170-220V / 50~60Hz
- · Max power:5-10W

#### PRODUCT DIMENSIONS(MM)





#### Packaging & Shipping ,Trade Terms:

- Shipping
  1. FedEx/DHL/UPS/TNT for samples, Door-to-Door,
- 2. By Air or by Sea for batch goods, for FCL; Airport/ Port receiving,
- 3. Customers specifying freight forwarders or negotiable shipping methods,
- 4. **Delivery Time**: 5-7 days for samples; 15-30 days for batch goods.

#### **Payment Terms**

- 1. Payment: T/T, Western Union, MoneyGram, PayPal