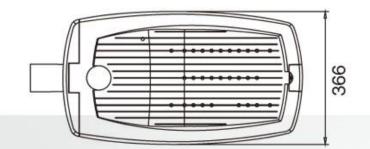

## What is the details of our LED Street light?

Whole body die cast aluminum housing Double photometric diffuser technology Supper white toughened glass

### What is the Specifications of our LED Street light?

| Insulation class | Power supply        | LED current | Power Factor | Working Ambient  | Life span  | CRI   | ССТ         |
|------------------|---------------------|-------------|--------------|------------------|------------|-------|-------------|
| Class I          | 220-240V<br>50/60HZ | 700mA       | >0.95        | -40 °C to +55 °C | >50,000hrs | RA>70 | 3000K-6500K |

#### Product Photos



## YMLED-6408L

RAL 7015 RAL 9005



## Certificate



- L - - - -

4

**`** 

.

1

1

## Product Dimensions(mm)







## **Internal Structure**





CREE XPG3 LED chip



# Polar Diagram





## **Configuration Data:**

| 产品型号<br>Product Code | 额定功率<br>Rated Power<br>(led current 530mA) | 初始光通量<br>Nominal inital FLUX | 额定功率<br>Rated Power<br>(led current 700mA) | 初始光通量<br>Nominal inital FLUX | 毛净重<br>G.W/N.W | 包装尺寸<br>Packing Size |
|----------------------|--------------------------------------------|------------------------------|--------------------------------------------|------------------------------|----------------|----------------------|
| Galaxy max(48)       | 80W                                        | 10304lm                      | 104W                                       | 12544lm                      | 9/10(kgs)      | 770*400*160MM        |
| Galaxy max(64)       | 105W