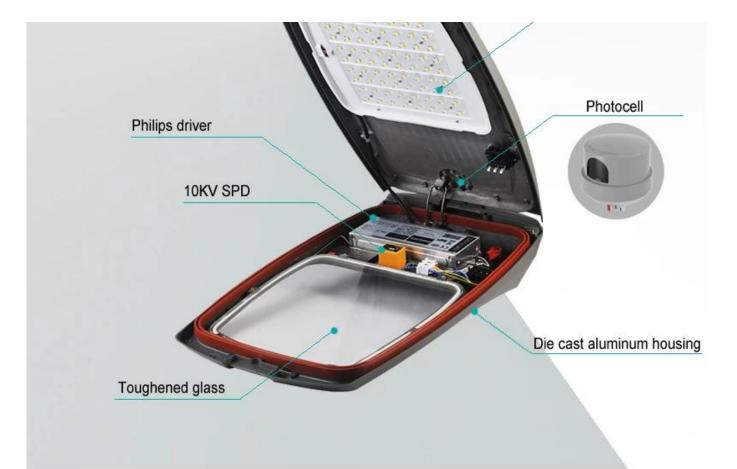

## What is the details of our LED Street light?

Whole body die cast aluminum housing Double photometric diffuser technology Supper white toughened glass

### What is the Specifications of our LED Street light?

| Insulation class | Power supply        | LED current | Power Factor | Working Ambient  | Life span  | CRI   | ССТ         |
|------------------|---------------------|-------------|--------------|------------------|------------|-------|-------------|
| Class I          | 220-240V<br>50/60HZ | 700mA       | >0.95        | -40 °C to +55 °C | >50,000hrs | RA>70 | 3000K-6500K |

#### Product Photos



## YMLED-6408L

RAL 7015 RAL 9005



## Certificate



- L - - - -

4

**`** 

.

1

1

## Product Dimensions(mm)







## **Internal Structure**





CREE XPG3 LED chip



# Polar Diagram





## **Configuration Data:**

| 产品型号<br>Product Code | 额定功率<br>Rated Power<br>(led current 530mA) | 初始光通量<br>Nominal inital FLUX | 额定功率<br>Rated Power<br>(led current 700mA) | 初始光通量<br>Nominal inital FLUX | 毛净重<br>G.W/N.W | 包装尺寸<br>Packing Size |
|----------------------|--------------------------------------------|------------------------------|--------------------------------------------|------------------------------|----------------|----------------------|
| Galaxy max(48)       | 80W                                        | 10304lm                      | 104W                                       | 12544lm                      | 9/10(kgs)      | 770*400*160MM        |
| Galaxy max(64)       | 105W                                       | 13440lm