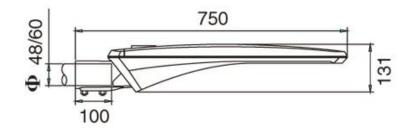

## What is the details of our LED Street light?

Whole body die cast aluminum housing Double photometric diffuser technology Supper white toughened glass

### What is the Specifications of our LED Street light?

| Insulation class | Power supply        | LED current | Power Factor | Working Ambient  | Life span  | CRI   | ССТ         |
|------------------|---------------------|-------------|--------------|------------------|------------|-------|-------------|
| Class I          | 220-240V<br>50/60HZ | 700mA       | >0.95        | -40 °C to +55 °C | >50,000hrs | RA>70 | 3000K-6500K |

#### Product Photos



## YMLED-6408L

RAL 7015 RAL 9005



## Certificate



- L - - - -

4

**`** 

.

1

1

## Product Dimensions(mm)







## **Internal Structure**





CREE XPG3 LED chip



# Polar Diagram





## **Configuration Data:**

| 产品型号<br>Product Code | 额定功率<br>Rated Power<br>(led current 530mA) | 初始光通量<br>Nominal inital FLUX | 额定功率<br>Rated Power<br>(led current 700mA) | 初始光通量<br>Nominal inital FLUX | 毛净重<br>G.W/N.W | 包装尺寸<br>Packing Size |
|----------------------|--------------------------------------------|------------------------------|--------------------------------------------|------------------------------|----------------|----------------------|
| Galaxy max(48)       | 80W                                        | 10304lm                      | 104W                                       | 12544lm                      | 9/10(kgs)      | 770*400*160MM        |
| Galaxy max(64)       | 105W