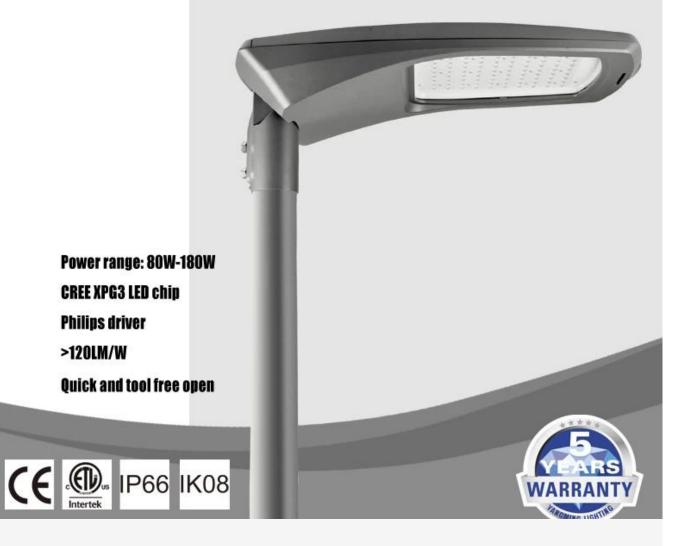

## What is the details of our LED Street light?

Whole body die cast aluminum housing Double photometric diffuser technology Supper white toughened glass

#### Product Photos

## **Internal Structure**

CREE XPG3 LED chip