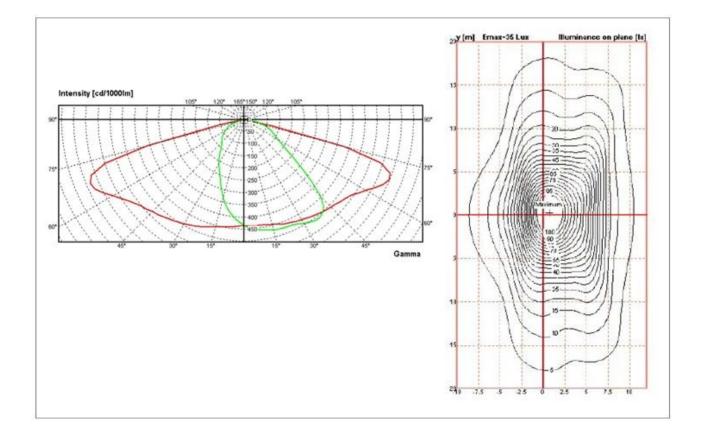

is the details of our LED Street light?

Whole body die cast aluminum housing Double photometric diffuser technology Supper white toughened glass

### What is the Specifications of our LED Street light?

| Insulation class | Power supply        | LED current | Power Factor | Working Ambient  | Life span  | CRI   | ССТ         |
|------------------|---------------------|-------------|--------------|------------------|------------|-------|-------------|
| Class I          | 220-240V<br>50/60HZ | 700mA       | >0.95        | -40 °C to +55 °C | >50,000hrs | RA>70 | 3000K-6500K |

#### Product Photos



## YMLED-6408L

RAL 7015 RAL 9005



## Certificate



- L - - - -

4

**`** 

.

1

1

## Product Dimensions(mm)







## **Internal Structure**





CREE XPG3 LED chip



# Polar Diagram





## **Configuration Data:**

| 产品型号<br>Product Code | 额定功率<br>Rated Power<br>(led current 530mA) | 初始光通量<br>Nominal inital FLUX | 额定功率<br>Rated Power<br>(led current 700mA) | 初始光通量<br>Nominal inital FLUX | 毛净重<br>G.W/N.W | 包装尺寸<br>Packing Size |
|----------------------|--------------------------------------------|------------------------------|--------------------------------------------|------------------------------|----------------|----------------------|
| Galaxy max(48)       | 80W                                        | 10304lm                      | 104W                                       | 12544lm                      | 9/10(kgs)      | 770*400*160MM        |
| Galaxy max(64)       | 105W                                       | 13440lm                      | 140W