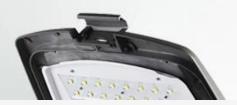

## What is the details of our LED Street light?

Whole body die cast aluminum housing Double photometric diffuser technology Supper white toughened glass

### What is the Specifications of our LED Street light?

| Insulation class | Power supply        | LED current | Power Factor | Working Ambient  | Life span  | CRI   | ССТ         |
|------------------|---------------------|-------------|--------------|------------------|------------|-------|-------------|
| Class I          | 220-240V<br>50/60HZ | 700mA       | >0.95        | -40 °C to +55 °C | >50,000hrs | RA>70 | 3000K-6500K |

#### Product Photos



## YMLED-6408L

RAL 7015 RAL 9005



## Certificate



- L - - - -

4

**`** 

.

1

1

## Product Dimensions(mm)







## **Internal Structure**





CREE XPG3 LED chip



# Polar Diagram





## **Configuration Data:**

| 产品型号<br>Product Code | 额定功率<br>Rated Power<br>(led current 530mA) | 初始光通量<br>Nominal inital FLUX | 额定功率<br>Rated Power<br>(led current 700mA) | 初始光通量<br>Nominal inital FLUX | 毛净重<br>G.W/N.W | 包装尺寸<br>Packing Size |
|----------------------|--------------------------------------------|------------------------------|--------------------------------------------|------------------------------|----------------|----------------------|
| Galaxy max(48)       | 80W                                        | 10304lm                      | 104W                                       | 12544lm                      | 9/10(kgs)      | 770*400*160MM        |
| Galaxy max(64)       | 105W                                       | 1344