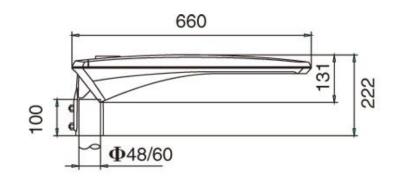

## What is the details of our LED Street light?

Whole body die cast aluminum housing Double photometric diffuser technology Supper white toughened glass

### What is the Specifications of our LED Street light?

| Insulation class | Power supply        | LED current | Power Factor | Working Ambient  | Life span  | CRI   | ССТ         |
|------------------|---------------------|-------------|--------------|------------------|------------|-------|-------------|
| Class I          | 220-240V<br>50/60HZ | 700mA       | >0.95        | -40 °C to +55 °C | >50,000hrs | RA>70 | 3000K-6500K |

#### Product Photos



## YMLED-6408L

RAL 7015 RAL 9005



## Certificate



- L - - - -

4

**`** 

.

1

1

## Product Dimensions(mm)







## **Internal Structure**





CREE XPG3 LED chip



# Polar Diagram





## **Configuration Data:**

| 产品型号<br>Product Code | 额定功率<br>Rated Power<br>(led current 530mA) | 初始光通量<br>Nominal inital FLUX | 额定功率<br>Rated Power<br>(led current 700mA) | 初始光通量<br>Nominal inital FLUX | 毛净重<br>G.W/N.W | 包装尺寸<br>Packing Size |
|----------------------|--------------------------------------------|------------------------------|--------------------------------------------|------------------------------|----------------|----------------------|
| Galaxy max(48)       | 80W                                        | 10304lm                      | 104W                                       | 12544lm                      | 9/10(kgs)      | 770*400*160MM        |
| Galaxy max(64)       | 105W