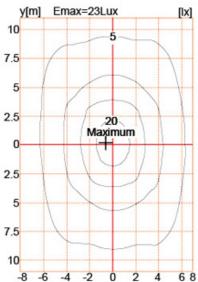

--|------------|-------|-------------|
| Class I          | 120-277V<br>50/60HZ | 700mA       | >0.95        | -40 °C to +55 °C | >50,000hrs | RA>75 | 3000K-6500K |

| Product Code  | YMLED-6113B(15) | YMLED-6113B(20) | YMLED-6113B(25) |
|---------------|-----------------|-----------------|-----------------|
| LED Qty       | 15pcs           | 20pcs           | 25pcs           |
| Rated Power   | 30w             | 45w             | 55w             |
| Luminous Flux | 2750-2940lm     | 4150-4400lm     | 5000-5390lm     |
| G.W/N.W       | 16.2/14.2kgs    | 16.2/14.2kgs    | 16.2/14.2kgs    |
| Packing Size  | 715x685x280mm   | 715x685x280mm   | 715x685x280mm   |

## **Product Photos**

# YMLED-6113B



# **PRODUCT DIMENSIONS(MM)**





# **PRODUCT DETAILS**



Polar Diagram







Type2







# Packaging & Shipping ,Trade Terms:

### Shipping

- 1. FedEx/DHL/UPS/TNT for samples, Door-to-Door,
- 2. By Air or by Sea for batch goods, for FCL; Airport/ Port receiving,
- 3. Customers specifying freight forwarders or negotiable shipping methods,
- 4. **Delivery Time**: 5-7 days for samples; 15-30 days for batch goods. **Payment Terms**

- 1. Payment: T/T, Western Union, MoneyGram, PayPal; 30% deposits; 70% balance before delivery,
- 2. MÓQ: 1pcs,
- 3. Warranty: 5years