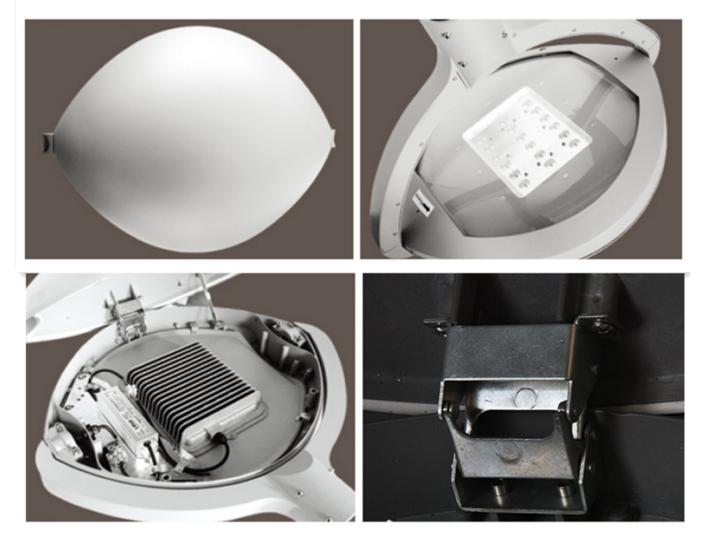

## **Product Photos**

# What is the details of our <u>LED Garden light</u>?

Die cast aluminum housing,aluminum sheet rotating cover Double photometric diffuser technology Supper white toughened glass Sealed lamp housing