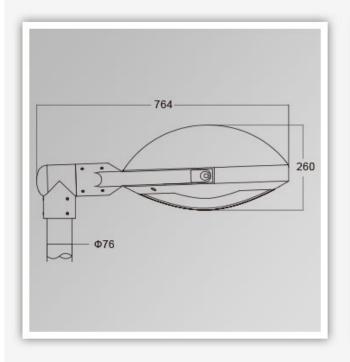

-------------|-------------|--------------|------------------|------------|-------|-------------|
| Class I          | 120-277V<br>50/60HZ | 700mA       | >0.95        | -40 °C to +55 °C | >50,000hrs | RA>75 | 3000K-6500K |

| Product Code  | YMLED-6113B(15) | YMLED-6113B(20) | YMLED-6113B(25) |
|---------------|-----------------|-----------------|-----------------|
| LED Qty       | 15pcs           | 20pcs           | 25pcs           |
| Rated Power   | 30w             | 45w             | 55w             |
| Luminous Flux | 2750-2940lm     | 4150-4400lm     | 5000-5390lm     |
| G.W/N.W       | 16.2/14.2kgs    | 16.2/14.2kgs    | 16.2/14.2kgs    |
| Packing Size  | 715x685x280mm   | 715x685x280mm   | 715x685x280mm   |

## **Product Photos**

# YMLED-6113B



# **PRODUCT DIMENSIONS(MM)**





# **PRODUCT DETAILS**



Polar Diagram







Type2







# Packaging & Shipping ,Trade Terms:

### Shipping

- 1. FedEx/DHL/UPS/TNT for samples, Door-to-Door,
- 2. By Air or by Sea for batch goods, for FCL; Airport/ Port receiving,
- 3. Customers specifying freight forwarders or negotiable shipping methods,
- 4. **Delivery Time**: 5-7 days for samples; 15-30 days for batch goods. **Payment Terms**

- 1. Payment: T/T, Western Union, MoneyGram, PayPal; 30% deposits; 70% balance before delivery,
- 2. MÓQ: 1pcs,
- 3. Warranty: 5years