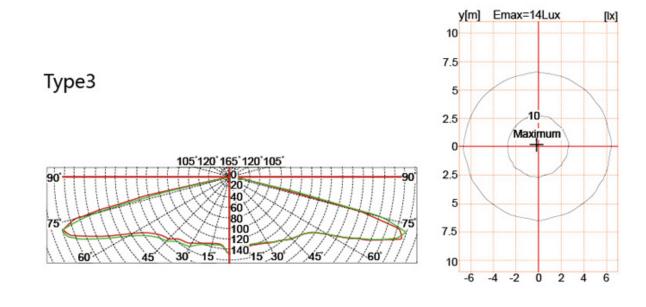

|------------|-------|-------------|
| Class I          | 120-277V<br>50/60HZ | 700mA       | >0.95        | -40 °C to +55 °C | >50,000hrs | RA>75 | 3000K-6500K |

| Product Code  | YMLED-6113B(15) | YMLED-6113B(20) | YMLED-6113B(25) |
|---------------|-----------------|-----------------|-----------------|
| LED Qty       | 15pcs           | 20pcs           | 25pcs           |
| Rated Power   | 30w             | 45w             | 55w             |
| Luminous Flux | 2750-2940lm     | 4150-4400lm     | 5000-5390lm     |
| G.W/N.W       | 16.2/14.2kgs    | 16.2/14.2kgs    | 16.2/14.2kgs    |
| Packing Size  | 715x685x280mm   | 715x685x280mm   | 715x685x280mm   |

## **Product Photos**

# YMLED-6113B



# **PRODUCT DIMENSIONS(MM)**





# **PRODUCT DETAILS**



Polar Diagram







Type2







# Packaging & Shipping ,Trade Terms:

### Shipping

- 1. FedEx/DHL/UPS/TNT for samples, Door-to-Door,
- 2. By Air or by Sea for batch goods, for FCL; Airport/ Port receiving,
- 3. Customers specifying freight forwarders or negotiable shipping methods,
- 4. **Delivery Time**: 5-7 days for samples; 15-30 days for batch goods. **Payment Terms**

- 1. Payment: T/T, Western Union, MoneyGram, PayPal; 30% deposits; 70% balance before delivery,
- 2. MÓQ: 1pcs,
- 3. Warranty: 5years