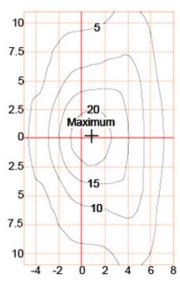

-------------|------------|-------|-------------|
| Class I          | 120-277V<br>50/60HZ | 700mA       | >0.95        | -40 °C to +55 °C | >50,000hrs | RA>75 | 3000K-6500K |

| Product Code  | YMLED-6113B(15) | YMLED-6113B(20) | YMLED-6113B(25) |
|---------------|-----------------|-----------------|-----------------|
| LED Qty       | 15pcs           | 20pcs           | 25pcs           |
| Rated Power   | 30w             | 45w             | 55w             |
| Luminous Flux | 2750-2940lm     | 4150-4400lm     | 5000-5390lm     |
| G.W/N.W       | 16.2/14.2kgs    | 16.2/14.2kgs    | 16.2/14.2kgs    |
| Packing Size  | 715x685x280mm   | 715x685x280mm   | 715x685x280mm   |

## **Product Photos**

# YMLED-6113B



# **PRODUCT DIMENSIONS(MM)**





# **PRODUCT DETAILS**



Polar Diagram







Type2







# Packaging & Shipping ,Trade Terms:

### Shipping

- 1. FedEx/DHL/UPS/TNT for samples, Door-to-Door,
- 2. By Air or by Sea for batch goods, for FCL; Airport/ Port receiving,
- 3. Customers specifying freight forwarders or negotiable shipping methods,
- 4. **Delivery Time**: 5-7 days for samples; 15-30 days for batch goods. **Payment Terms**

- 1. Payment: T/T, Western Union, MoneyGram, PayPal; 30% deposits; 70% balance before delivery,
- 2. MÓQ: 1pcs,
- 3. Warranty: 5years