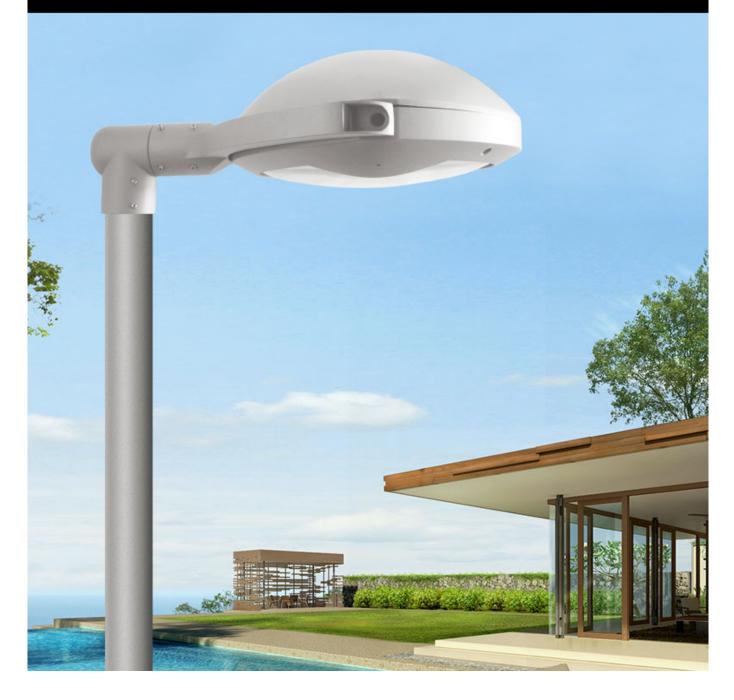

|
|------------------|---------------------|-------------|--------------|------------------|------------|-------|-------------|
| Class I          | 120-277V<br>50/60HZ | 700mA       | >0.95        | -40 °C to +55 °C | >50,000hrs | RA>75 | 3000K-6500K |

| Product Code  | YMLED-6113B(15) | YMLED-6113B(20) | YMLED-6113B(25) |
|---------------|-----------------|-----------------|-----------------|
| LED Qty       | 15pcs           | 20pcs           | 25pcs           |
| Rated Power   | 30w             | 45w             | 55w             |
| Luminous Flux | 2750-2940lm     | 4150-4400lm     | 5000-5390lm     |
| G.W/N.W       | 16.2/14.2kgs    | 16.2/14.2kgs    | 16.2/14.2kgs    |
| Packing Size  | 715x685x280mm   | 715x685x280mm   | 715x685x280mm   |

## **Product Photos**

# YMLED-6113B



# **PRODUCT DIMENSIONS(MM)**





# **PRODUCT DETAILS**



Polar Diagram







Type2







# Packaging & Shipping ,Trade Terms:

### Shipping

- 1. FedEx/DHL/UPS/TNT for samples, Door-to-Door,
- 2. By Air or by Sea for batch goods, for FCL; Airport/ Port receiving,
- 3. Customers specifying freight forwarders or negotiable shipping methods,
- 4. **Delivery Time**: 5-7 days for samples; 15-30 days for batch goods. **Payment Terms**

- 1. Payment: T/T, Western Union, MoneyGram, PayPal; 30% deposits; 70% balance before delivery,
- 2. MÓQ: 1pcs,
- 3. Warranty: 5years