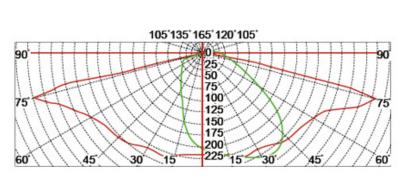

---------------|------------|-------|-------------|
| Class I          | 120-277V<br>50/60HZ | 700mA       | >0.95        | -40 °C to +55 °C | >50,000hrs | RA>75 | 3000K-6500K |

| Product Code  | YMLED-6113B(15) | YMLED-6113B(20) | YMLED-6113B(25) |
|---------------|-----------------|-----------------|-----------------|
| LED Qty       | 15pcs           | 20pcs           | 25pcs           |
| Rated Power   | 30w             | 45w             | 55w             |
| Luminous Flux | 2750-2940lm     | 4150-4400lm     | 5000-5390lm     |
| G.W/N.W       | 16.2/14.2kgs    | 16.2/14.2kgs    | 16.2/14.2kgs    |
| Packing Size  | 715x685x280mm   | 715x685x280mm   | 715x685x280mm   |

## **Product Photos**

# YMLED-6113B



# **PRODUCT DIMENSIONS(MM)**





# **PRODUCT DETAILS**



Polar Diagram







Type2







# Packaging & Shipping ,Trade Terms:

### Shipping

- 1. FedEx/DHL/UPS/TNT for samples, Door-to-Door,
- 2. By Air or by Sea for batch goods, for FCL; Airport/ Port receiving,
- 3. Customers specifying freight forwarders or negotiable shipping methods,
- 4. **Delivery Time**: 5-7 days for samples; 15-30 days for batch goods. **Payment Terms**

- 1. Payment: T/T, Western Union, MoneyGram, PayPal; 30% deposits; 70% balance before delivery,
- 2. MÓQ: 1pcs,
- 3. Warranty: 5years