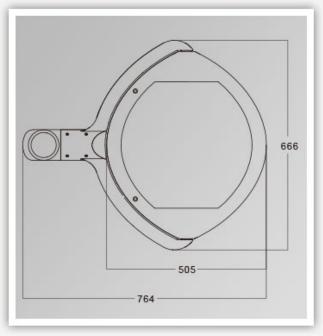

-----------|-------------|--------------|------------------|------------|-------|-------------|
| Class I          | 120-277V<br>50/60HZ | 700mA       | >0.95        | -40 °C to +55 °C | >50,000hrs | RA>75 | 3000K-6500K |

| Product Code  | YMLED-6113B(15) | YMLED-6113B(20) | YMLED-6113B(25) |
|---------------|-----------------|-----------------|-----------------|
| LED Qty       | 15pcs           | 20pcs           | 25pcs           |
| Rated Power   | 30w             | 45w             | 55w             |
| Luminous Flux | 2750-2940lm     | 4150-4400lm     | 5000-5390lm     |
| G.W/N.W       | 16.2/14.2kgs    | 16.2/14.2kgs    | 16.2/14.2kgs    |
| Packing Size  | 715x685x280mm   | 715x685x280mm   | 715x685x280mm   |

## **Product Photos**

# YMLED-6113B



# **PRODUCT DIMENSIONS(MM)**





# **PRODUCT DETAILS**



Polar Diagram







Type2







# Packaging & Shipping ,Trade Terms:

### Shipping

- 1. FedEx/DHL/UPS/TNT for samples, Door-to-Door,
- 2. By Air or by Sea for batch goods, for FCL; Airport/ Port receiving,
- 3. Customers specifying freight forwarders or negotiable shipping methods,
- 4. **Delivery Time**: 5-7 days for samples; 15-30 days for batch goods. **Payment Terms**

- 1. Payment: T/T, Western Union, MoneyGram, PayPal; 30% deposits; 70% balance before delivery,
- 2. MÓQ: 1pcs,
- 3. Warranty: 5years