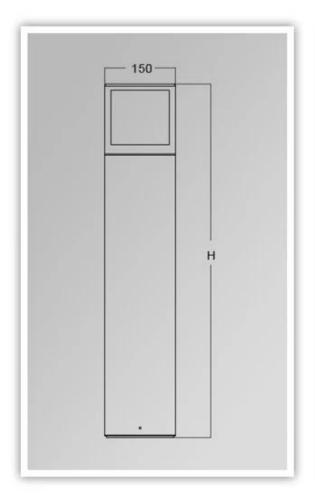

### What is the details of our **Bollard light**?

Die cast aluminum housing, surface treatment for electrostaic power coating UV-stop  $\operatorname{PC}$  lamp cover Sealed lamp housing

#### What is the Specifications of our Garden light?

| Insulation class | Power supply    | Protection grade | Corronsion-proof capability | Working Ambient  | Lamp holder | Max power |
|------------------|-----------------|------------------|-----------------------------|------------------|-------------|-----------|
| Class I          | 220V<br>50/60HZ | IP65             | Class II                    | -35 °C to +45 °C | E27         | 35W       |

#### Product Photos

# **YMLED-6208**



## PRODUCT DETAILS



#### PRODUCT DIMENSIONS(MM)





#### Packaging & Shipping ,Trade Terms:

#### **Shipping**

- 1. FedEx/DHL/UPS/TNT for samples, Door-to-Door,
- 2. By Air or by Sea for batch goods, for FCL; Airport/ Port receiving,
- 3. Customers specifying freight forwarders or negotiable shipping methods,
- 4. **Delivery Time**: 5-7 days for samples; 15-30 days for batch goods. **Payment Terms**

- 1. Payment: T/T, Western Union, MoneyGram, PayPal; 30% deposits; 70% balance before delivery,
- 2. MÓQ: 1pcs,
- 3. Warranty: 5years