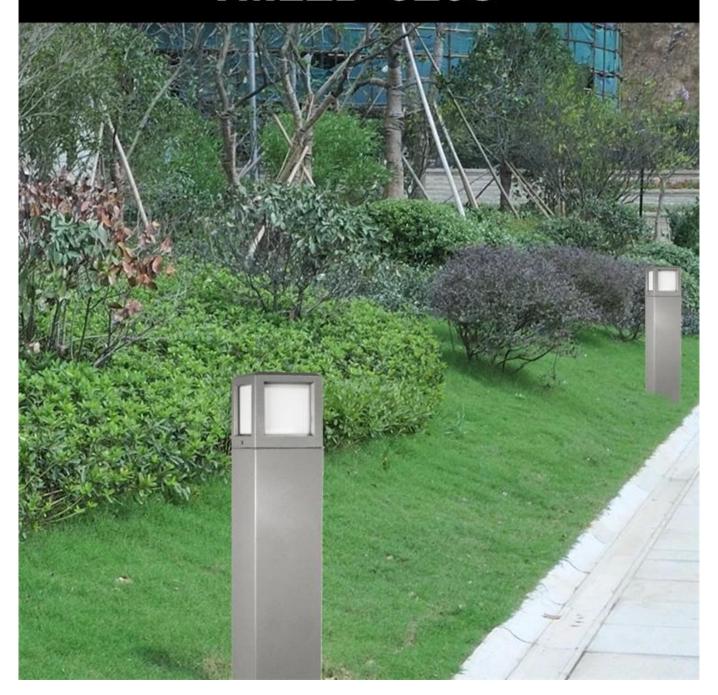

### What is the details of our **Bollard light**?

Die cast aluminum housing, surface treatment for electrostaic power coating UV-stop  $\operatorname{PC}$  lamp cover Sealed lamp housing

#### What is the Specifications of our Garden light?

| Insulation class | Power supply    | Protection grade | Corronsion-proof capability | Working Ambient  | Lamp holder | Max power |
|------------------|-----------------|------------------|-----------------------------|------------------|-------------|-----------|
| Class I          | 220V<br>50/60HZ | IP65             | Class II                    | -35 °C to +45 °C | E27         | 35W       |

#### Product Photos

# **YMLED-6208**



## PRODUCT DETAILS



#### PRODUCT DIMENSIONS(MM)





#### Packaging & Shipping ,Trade Terms:

#### **Shipping**

- 1. FedEx/DHL/UPS/TNT for samples, Door-to-Door,
- 2. By Air or by Sea for batch goods, for FCL; Airport/ Port receiving,
- 3. Customers specifying freight forwarders or negotiable shipping methods,
- 4. **Delivery Time**: 5-7 days for samples; 15-30 days for batch goods. **Payment Terms**

- 1. Payment: T/T, Western Union, MoneyGram, PayPal; 30% deposits; 70% balance before delivery,
- 2. MÓQ: 1pcs,
- 3. Warranty: 5years