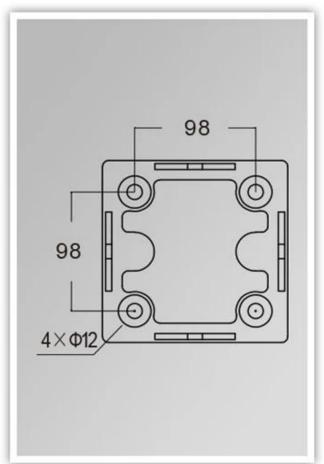

### What is the details of our **Bollard light**?

Die cast aluminum housing, surface treatment for electrostaic power coating UV-stop  $\operatorname{PC}$  lamp cover Sealed lamp housing

#### What is the Specifications of our Garden light?

| Insulation class | Power supply    | Protection grade | Corronsion-proof capability | Working Ambient  | Lamp holder | Max power |
|------------------|-----------------|------------------|-----------------------------|------------------|-------------|-----------|
| Class I          | 220V<br>50/60HZ | IP65             | Class II                    | -35 °C to +45 °C | E27         | 35W       |

#### Product Photos

# **YMLED-6208**



## PRODUCT DETAILS



#### PRODUCT DIMENSIONS(MM)





#### Packaging & Shipping ,Trade Terms:

#### **Shipping**

- 1. FedEx/DHL/UPS/TNT for samples, Door-to-Door,
- 2. By Air or by Sea for batch goods, for FCL; Airport/ Port receiving,
- 3. Customers specifying freight forwarders or negotiable shipping methods,
- 4. **Delivery Time**: 5-7 days for samples; 15-30 days for batch goods. **Payment Terms**

- 1. Payment: T/T, Western Union, MoneyGram, PayPal; 30% deposits; 70% balance before delivery,
- 2. MÓQ: 1pcs,
- 3. Warranty: 5years