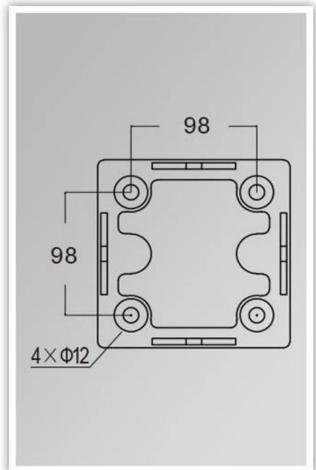

## When the details of our **Bollard light**?

Die-cast aluminum housing, surface treatment power electrostaic cover die UV-stop PC lamp cover Sealed lamp housing

### When the specifications of our garden Bollard light?

| Insulation class | Power supply         | Protection grade | Corronsion-proof ability | Working Ambient     | Lamp holder | Max power |
|------------------|----------------------|------------------|--------------------------|---------------------|-------------|-----------|
| Class I          | 220V<br>50 \\\/60 Hz | IP65             | Class II                 | -35 ° C to + 45 ° C | E27         | 35W       |

### Product photo\'s

# **YMLED-6212**



# PRODUCT DETAILS



# PRODUCT DIMENSIONS(MM)





#### Postage and packaging, trade terms:

- Shipping
  1. DHL\/TNT\/FedEx\/UPS \\ \\ \\ for samples, Door to door,
- 2. **By air or sea** for **party goods**, by FCL; Airport \\\/Port receiving,
- 3. give customers freight forwarders or negotiable shipping methods,
- 4. **Delivery time**: 5-7 days for the samples; 15-30 days for batch shipped goods.

#### **Payment terms**

- 1. payment: T \\\/T, Western Union, MoneyGram, PayPal; 30% deposit\'s; 70% balance before the delivery,
- 2. MOQ: 1pcs,
- 3. warranty: 5years