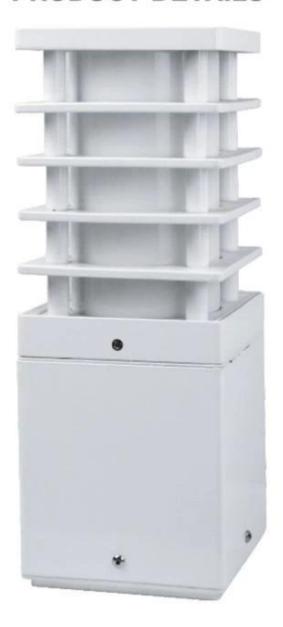

# PRODUCT DETAILS

## When the details of our **Bollard light**?

Die-cast aluminum housing, surface treatment power electrostaic cover die UV-stop PC lamp cover Sealed lamp housing