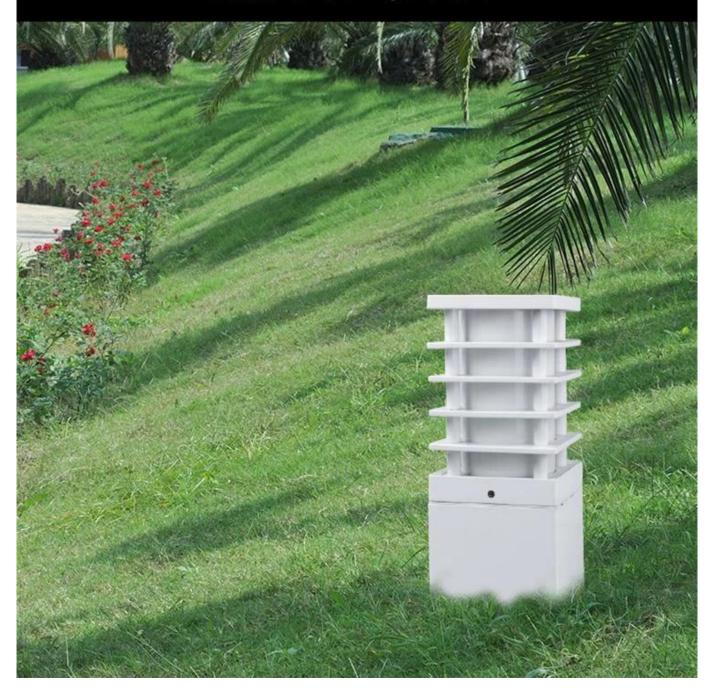

## When the details of our **Bollard light**?

Die-cast aluminum housing, surface treatment power electrostaic cover die UV-stop PC lamp cover Sealed lamp housing

### When the specifications of our garden Bollard light?

| Insulation class | Power supply         | Protection grade | Corronsion-proof ability | Working Ambient     | Lamp holder | Max power |
|------------------|----------------------|------------------|--------------------------|---------------------|-------------|-----------|
| Class I          | 220V<br>50 \\\/60 Hz | IP65             | Class II                 | -35 ° C to + 45 ° C | E27         | 35W       |

### Product photo\'s

# **YMLED-6212**



# PRODUCT DETAILS



# PRODUCT DIMENSIONS(MM)





#### Postage and packaging, trade terms:

- Shipping
  1. DHL\/TNT\/FedEx\/UPS \\ \\ \\ for samples, Door to door,
- 2. **By air or sea** for **party goods**, by FCL; Airport \\\/Port receiving,
- 3. give customers freight forwarders or negotiable shipping methods,
- 4. **Delivery time**: 5-7 days for the samples; 15-30 days for batch shipped goods.

#### **Payment terms**

- 1. payment: T \\\/T, Western Union, MoneyGram, PayPal; 30% deposit\'s; 70% balance before the delivery,
- 2. MOQ: 1pcs,
- 3. warranty: 5years