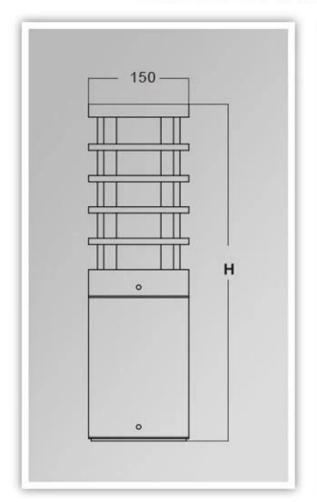

## When the details of our **Bollard light**?

Die-cast aluminum housing, surface treatment power electrostaic cover die UV-stop PC lamp cover Sealed lamp housing

### When the specifications of our garden Bollard light?

| Insulation class | Power supply         | Protection grade | Corronsion-proof ability | Working Ambient     | Lamp holder | Max power |
|------------------|----------------------|------------------|--------------------------|---------------------|-------------|-----------|
| Class I          | 220V<br>50 \\\/60 Hz | IP65             | Class II                 | -35 ° C to + 45 ° C | E27         | 35W       |

### Product photo\'s

# **YMLED-6212**



# PRODUCT DETAILS



# PRODUCT DIMENSIONS(MM)





#### Postage and packaging, trade terms:

- Shipping
  1. DHL\/TNT\/FedEx\/UPS \\ \\ \\ for samples, Door to door,
- 2. **By air or sea** for **party goods**, by FCL; Airport \\\/Port receiving,
- 3. give customers freight forwarders or negotiable shipping methods,
- 4. **Delivery time**: 5-7 days for the samples; 15-30 days for batch shipped goods.

#### **Payment terms**

- 1. payment: T \\\/T, Western Union, MoneyGram, PayPal; 30% deposit\'s; 70% balance before the delivery,
- 2. MOQ: 1pcs,
- 3. warranty: 5years