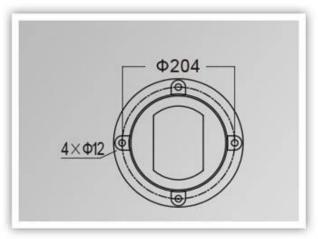

face treatment for electrostaic coating UV-Stop PC lamp cover Sealed lamp housing

# What are the specifications of ours **CARRIED Light Bard**.?

| Insulation class | Power supply             | LED Current | Power factor | Work environment     | Duration       | CRI.    | CCT.         |
|------------------|--------------------------|-------------|--------------|----------------------|----------------|---------|--------------|
| Class I.         | 120-277 V.<br>50 / 60Hz. | 700mA.      | > 0.95.      | -35. ° C to +45 ° C. | > 30,000 hours | RA> 75. | 3000K-6500K. |

Product code
 Qty LED.

Nominal power
Luminous flux
G.W / N.W.
Packing size

Ymeled-6218. 4 pcs. 8W. 500-600lm. 5 / 4.5kgs. 250x250x830mm.

# Product photo.

# **YMLED-6218B**

# PRODUCT DETAILS



# PRODUCT DIMENSIONS(MM)







# Packaging and shipping, Business terms:

### **Shipment**

- 1. FedEx / DHL / UPS / TNT for samples, Door to door,
- 2. By air or by sea for Batches, for FCL; Airport / port that receives,
- 3. Customers who specify trade shippers or shipping methods,
- 4 **Delivery time**: 5-7 days for samples; 15-30 Days for batch goods.

### **Payment terms**

- 1. Payment: **T / T.**, **Western Union**, **Moneygram.**, **Paypal.**; **30% deposits**; **70% balance** before the delivery,
- 2. MOQ: 1pcs,
- 3. Warranty: 5 years