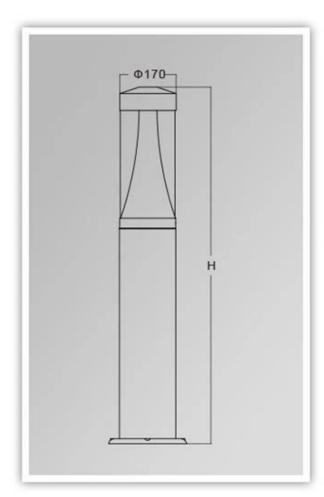

urface treatment for electrostaic coating UV-Stop PC lamp cover Sealed lamp housing

# What are the specifications of ours **CARRIED Light Bard**.?

| Insulation class | Power supply             | LED Current | Power factor | Work environment     | Duration       | CRI.    | CCT.         |
|------------------|--------------------------|-------------|--------------|----------------------|----------------|---------|--------------|
| Class I.         | 120-277 V.<br>50 / 60Hz. | 700mA.      | > 0.95.      | -35. ° C to +45 ° C. | > 30,000 hours | RA> 75. | 3000K-6500K. |

Product code
 Qty LED.

Nominal power
Luminous flux
G.W / N.W.
Packing size

Ymeled-6218. 4 pcs. 8W. 500-600lm. 5 / 4.5kgs. 250x250x830mm.

# Product photo.

# **YMLED-6218B**

# PRODUCT DETAILS



# PRODUCT DIMENSIONS(MM)







# Packaging and shipping, Business terms:

### **Shipment**

- 1. FedEx / DHL / UPS / TNT for samples, Door to door,
- 2. By air or by sea for Batches, for FCL; Airport / port that receives,
- 3. Customers who specify trade shippers or shipping methods,
- 4 **Delivery time**: 5-7 days for samples; 15-30 Days for batch goods.

### **Payment terms**

- 1. Payment: **T / T.**, **Western Union**, **Moneygram.**, **Paypal.**; **30% deposits**; **70% balance** before the delivery,
- 2. MOQ: 1pcs,
- 3. Warranty: 5 years