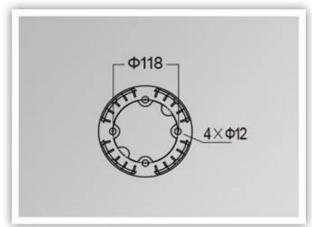

ce treatment for electrostaic coating UV-Stop PC lamp cover Sealed lamp housing

# What are the specifications of ours **CARRIED Light Bard**.?

| Insulation class | Power supply             | LED Current | Power factor | Work environment     | Duration       | CRI.    | CCT.         |
|------------------|--------------------------|-------------|--------------|----------------------|----------------|---------|--------------|
| Class I.         | 120-277 V.<br>50 / 60Hz. | 700mA.      | > 0.95.      | -35. ° C to +45 ° C. | > 30,000 hours | RA> 75. | 3000K-6500K. |

Product code
 Qty LED.

Nominal power
Luminous flux
G.W / N.W.
Packing size

Ymeled-6218. 4 pcs. 8W. 500-600lm. 5 / 4.5kgs. 250x250x830mm.

# Product photo.

# **YMLED-6218B**

# PRODUCT DETAILS



# PRODUCT DIMENSIONS(MM)







# Packaging and shipping, Business terms:

### **Shipment**

- 1. FedEx / DHL / UPS / TNT for samples, Door to door,
- 2. By air or by sea for Batches, for FCL; Airport / port that receives,
- 3. Customers who specify trade shippers or shipping methods,
- 4 **Delivery time**: 5-7 days for samples; 15-30 Days for batch goods.

### **Payment terms**

- 1. Payment: **T / T.**, **Western Union**, **Moneygram.**, **Paypal.**; **30% deposits**; **70% balance** before the delivery,
- 2. MOQ: 1pcs,
- 3. Warranty: 5 years