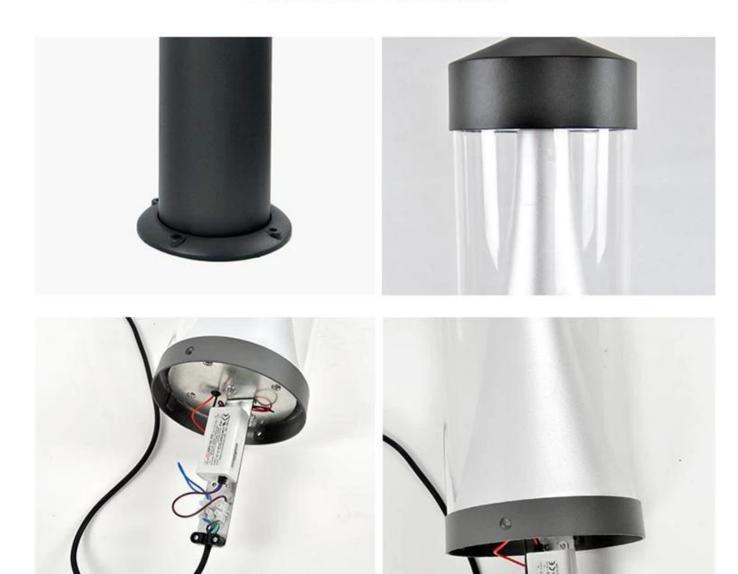

# PRODUCT DETAILS

# What are the details of our LED Light Bard.?

Die-cast aluminum housing, surface treatment for electrostaic coating UV-Stop PC lamp cover Sealed lamp housing